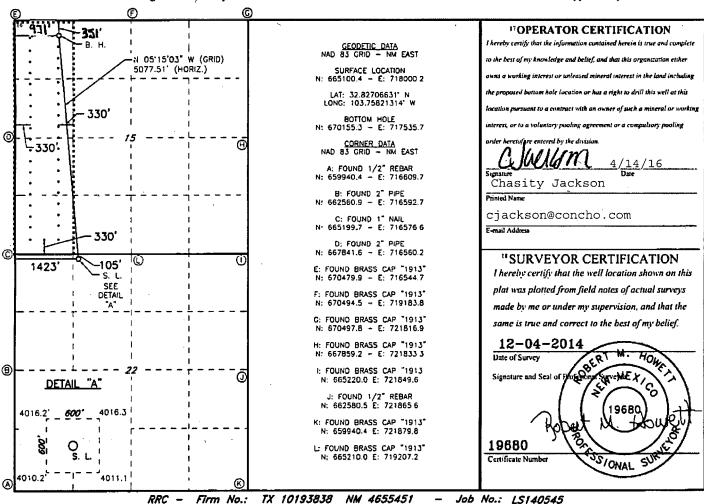

RECEIVED AMENDED REPORT

WELL LOCATION AND ACREAGE DEDICATION PLAT

Santa Fe, NM 87505

| 30-02                                |          |                                  | Pool Code Pool Name 44500 Maljamar; Yeso, West |           |                         |                  |               |                |                                 |  |
|--------------------------------------|----------|----------------------------------|------------------------------------------------|-----------|-------------------------|------------------|---------------|----------------|---------------------------------|--|
| <sup>4</sup> Property Code<br>314751 |          | IVAR THE BONELESS FED            |                                                |           |                         |                  |               |                | 6 Well Number<br>22H            |  |
| OGRID NO<br>229137                   |          | Operator Name COG OPERATING, LLC |                                                |           |                         |                  |               |                | <sup>9</sup> Elevation<br>4014' |  |
|                                      |          |                                  |                                                |           | <sup>10</sup> Surface I | Location         |               |                |                                 |  |
| UL or lot no.                        | Section  | Township                         | Range                                          | Lot ldn   | Feet from the           | North/South line | Feet From the | East/West line | County                          |  |
| C                                    | 22       | 175                              | 32E                                            |           | 105                     | NORTH            | 1423          | WEST           | LEA                             |  |
|                                      |          |                                  | '' I                                           | 3ottom H  | ole Location            | If Different Fro | m Surface     | . •            | <u> </u>                        |  |
| UL or lot no.                        | Section  | Township                         | Range                                          | Lot ldn   | Feet from the           | North/South line | Feet from the | East/West line | County                          |  |
| D I                                  | 15       | 175                              | 32E                                            |           | 351                     | NORTH            | 971           | WEST           | LEA                             |  |
| Dedicated Acres                      | ii Joint | or Infill 14 (                   | Consolidation                                  | Code 15 C | order No.               |                  |               |                |                                 |  |
| 160                                  | 1        |                                  |                                                |           |                         |                  |               |                |                                 |  |