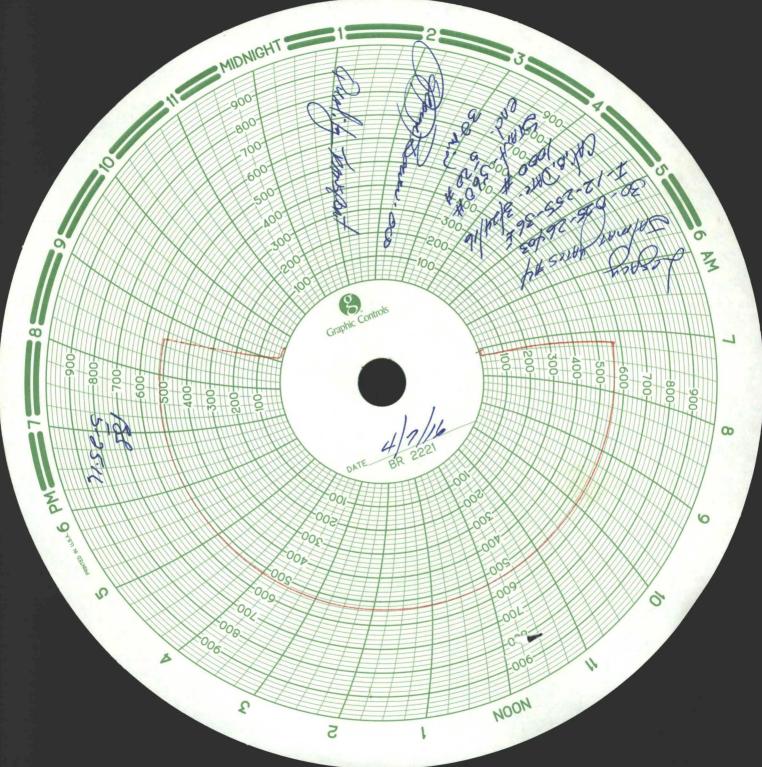

| Submit 1 Copy To Appropriate District                                                                                                                                                                                                                                                                                                                                                                                                                                                                                                                                                                                                                                                                                                                                                                                                                                                                                                                                                                                                                                                                                                                                                                                                                                                                                                                                                                                                                                                                                                                                                                                                                                                                                                                                                                                                                                                                                                                                                                                                                                                                                          | State of New Me                      | exico                       | Form C-103                                                                                                     |  |  |
|--------------------------------------------------------------------------------------------------------------------------------------------------------------------------------------------------------------------------------------------------------------------------------------------------------------------------------------------------------------------------------------------------------------------------------------------------------------------------------------------------------------------------------------------------------------------------------------------------------------------------------------------------------------------------------------------------------------------------------------------------------------------------------------------------------------------------------------------------------------------------------------------------------------------------------------------------------------------------------------------------------------------------------------------------------------------------------------------------------------------------------------------------------------------------------------------------------------------------------------------------------------------------------------------------------------------------------------------------------------------------------------------------------------------------------------------------------------------------------------------------------------------------------------------------------------------------------------------------------------------------------------------------------------------------------------------------------------------------------------------------------------------------------------------------------------------------------------------------------------------------------------------------------------------------------------------------------------------------------------------------------------------------------------------------------------------------------------------------------------------------------|--------------------------------------|-----------------------------|----------------------------------------------------------------------------------------------------------------|--|--|
| Office<br><u>District I</u> – (575) 393-6161                                                                                                                                                                                                                                                                                                                                                                                                                                                                                                                                                                                                                                                                                                                                                                                                                                                                                                                                                                                                                                                                                                                                                                                                                                                                                                                                                                                                                                                                                                                                                                                                                                                                                                                                                                                                                                                                                                                                                                                                                                                                                   | Energy, Minerals and Natu            | iral Resources              | Revised July 18, 2013                                                                                          |  |  |
| 1625 N. French Dr., Hobbs, NM 88240                                                                                                                                                                                                                                                                                                                                                                                                                                                                                                                                                                                                                                                                                                                                                                                                                                                                                                                                                                                                                                                                                                                                                                                                                                                                                                                                                                                                                                                                                                                                                                                                                                                                                                                                                                                                                                                                                                                                                                                                                                                                                            |                                      |                             | WELL API NO.                                                                                                   |  |  |
| <u>District II</u> – (575) 748-1283<br>811 S. First St., Artesia, NM 88210                                                                                                                                                                                                                                                                                                                                                                                                                                                                                                                                                                                                                                                                                                                                                                                                                                                                                                                                                                                                                                                                                                                                                                                                                                                                                                                                                                                                                                                                                                                                                                                                                                                                                                                                                                                                                                                                                                                                                                                                                                                     | OIL CONSERVATION DIVISION            |                             | 30-025-26403 /<br>5. Indicate Type of Lease                                                                    |  |  |
| District III - (505) 334-6178                                                                                                                                                                                                                                                                                                                                                                                                                                                                                                                                                                                                                                                                                                                                                                                                                                                                                                                                                                                                                                                                                                                                                                                                                                                                                                                                                                                                                                                                                                                                                                                                                                                                                                                                                                                                                                                                                                                                                                                                                                                                                                  | 1220 South St. Francis Dr.           |                             | STATE   FEE                                                                                                    |  |  |
| 1000 Rio Brazos Rd., Aztec, NM 87410<br><u>District IV</u> – (505) 476-3460                                                                                                                                                                                                                                                                                                                                                                                                                                                                                                                                                                                                                                                                                                                                                                                                                                                                                                                                                                                                                                                                                                                                                                                                                                                                                                                                                                                                                                                                                                                                                                                                                                                                                                                                                                                                                                                                                                                                                                                                                                                    | Santa Fe, NM 8'                      | 7505                        | 6. State Oil & Gas Lease No.                                                                                   |  |  |
| 1220 S. St. Francis Dr., Santa Fe, NM<br>87505                                                                                                                                                                                                                                                                                                                                                                                                                                                                                                                                                                                                                                                                                                                                                                                                                                                                                                                                                                                                                                                                                                                                                                                                                                                                                                                                                                                                                                                                                                                                                                                                                                                                                                                                                                                                                                                                                                                                                                                                                                                                                 |                                      |                             |                                                                                                                |  |  |
| SUNDRY NOTI                                                                                                                                                                                                                                                                                                                                                                                                                                                                                                                                                                                                                                                                                                                                                                                                                                                                                                                                                                                                                                                                                                                                                                                                                                                                                                                                                                                                                                                                                                                                                                                                                                                                                                                                                                                                                                                                                                                                                                                                                                                                                                                    | CES AND REPORTS ON WELLS             |                             | 7. Lease Name or Unit Agreement Name                                                                           |  |  |
| (DO NOT USE THIS FORM FOR PROPOS                                                                                                                                                                                                                                                                                                                                                                                                                                                                                                                                                                                                                                                                                                                                                                                                                                                                                                                                                                                                                                                                                                                                                                                                                                                                                                                                                                                                                                                                                                                                                                                                                                                                                                                                                                                                                                                                                                                                                                                                                                                                                               |                                      |                             |                                                                                                                |  |  |
| DIFFERENT RESERVOIR. USE "APPLIC PROPOSALS.)                                                                                                                                                                                                                                                                                                                                                                                                                                                                                                                                                                                                                                                                                                                                                                                                                                                                                                                                                                                                                                                                                                                                                                                                                                                                                                                                                                                                                                                                                                                                                                                                                                                                                                                                                                                                                                                                                                                                                                                                                                                                                   | JALMAT YATES UNIT                    |                             |                                                                                                                |  |  |
| 1. Type of Well: Oil Well                                                                                                                                                                                                                                                                                                                                                                                                                                                                                                                                                                                                                                                                                                                                                                                                                                                                                                                                                                                                                                                                                                                                                                                                                                                                                                                                                                                                                                                                                                                                                                                                                                                                                                                                                                                                                                                                                                                                                                                                                                                                                                      | 8. Well Number 4                     |                             |                                                                                                                |  |  |
| 2. Name of Operator                                                                                                                                                                                                                                                                                                                                                                                                                                                                                                                                                                                                                                                                                                                                                                                                                                                                                                                                                                                                                                                                                                                                                                                                                                                                                                                                                                                                                                                                                                                                                                                                                                                                                                                                                                                                                                                                                                                                                                                                                                                                                                            | 9. OGRID Number                      |                             |                                                                                                                |  |  |
| LEGACY RE                                                                                                                                                                                                                                                                                                                                                                                                                                                                                                                                                                                                                                                                                                                                                                                                                                                                                                                                                                                                                                                                                                                                                                                                                                                                                                                                                                                                                                                                                                                                                                                                                                                                                                                                                                                                                                                                                                                                                                                                                                                                                                                      | 240974 ✓ 10. Pool name or Wildcat    |                             |                                                                                                                |  |  |
| 3. Address of Operator<br>PO BOX 1084                                                                                                                                                                                                                                                                                                                                                                                                                                                                                                                                                                                                                                                                                                                                                                                                                                                                                                                                                                                                                                                                                                                                                                                                                                                                                                                                                                                                                                                                                                                                                                                                                                                                                                                                                                                                                                                                                                                                                                                                                                                                                          | JALMAT; TAN-YATES-7RIVERS            |                             |                                                                                                                |  |  |
| 4. Well Location                                                                                                                                                                                                                                                                                                                                                                                                                                                                                                                                                                                                                                                                                                                                                                                                                                                                                                                                                                                                                                                                                                                                                                                                                                                                                                                                                                                                                                                                                                                                                                                                                                                                                                                                                                                                                                                                                                                                                                                                                                                                                                               | , WIDDAND, TA 17102                  |                             | JALMAT, TAIV-TATES-/RIVERS                                                                                     |  |  |
| Unit Letter I :                                                                                                                                                                                                                                                                                                                                                                                                                                                                                                                                                                                                                                                                                                                                                                                                                                                                                                                                                                                                                                                                                                                                                                                                                                                                                                                                                                                                                                                                                                                                                                                                                                                                                                                                                                                                                                                                                                                                                                                                                                                                                                                | 1440 feet from the SOUT              | U line and 11               | 150 feet from the EAST line                                                                                    |  |  |
| Section 12                                                                                                                                                                                                                                                                                                                                                                                                                                                                                                                                                                                                                                                                                                                                                                                                                                                                                                                                                                                                                                                                                                                                                                                                                                                                                                                                                                                                                                                                                                                                                                                                                                                                                                                                                                                                                                                                                                                                                                                                                                                                                                                     | Township 25S                         | H line and 11  Range 36E    | feet from the <u>EAST</u> line \( \)  NMPM County LEA                                                          |  |  |
| Section 12                                                                                                                                                                                                                                                                                                                                                                                                                                                                                                                                                                                                                                                                                                                                                                                                                                                                                                                                                                                                                                                                                                                                                                                                                                                                                                                                                                                                                                                                                                                                                                                                                                                                                                                                                                                                                                                                                                                                                                                                                                                                                                                     | 11. Elevation (Show whether DR       |                             |                                                                                                                |  |  |
|                                                                                                                                                                                                                                                                                                                                                                                                                                                                                                                                                                                                                                                                                                                                                                                                                                                                                                                                                                                                                                                                                                                                                                                                                                                                                                                                                                                                                                                                                                                                                                                                                                                                                                                                                                                                                                                                                                                                                                                                                                                                                                                                | 11. Elevation (Show whether Di       | , RID, RI, OR, CIC.)        |                                                                                                                |  |  |
| 12. Check A                                                                                                                                                                                                                                                                                                                                                                                                                                                                                                                                                                                                                                                                                                                                                                                                                                                                                                                                                                                                                                                                                                                                                                                                                                                                                                                                                                                                                                                                                                                                                                                                                                                                                                                                                                                                                                                                                                                                                                                                                                                                                                                    | Appropriate Box to Indicate N        |                             | Report or Other Data SEQUENT REPORT OF:                                                                        |  |  |
| PERFORM REMEDIAL WORK                                                                                                                                                                                                                                                                                                                                                                                                                                                                                                                                                                                                                                                                                                                                                                                                                                                                                                                                                                                                                                                                                                                                                                                                                                                                                                                                                                                                                                                                                                                                                                                                                                                                                                                                                                                                                                                                                                                                                                                                                                                                                                          |                                      |                             |                                                                                                                |  |  |
| TEMPORARILY ABANDON                                                                                                                                                                                                                                                                                                                                                                                                                                                                                                                                                                                                                                                                                                                                                                                                                                                                                                                                                                                                                                                                                                                                                                                                                                                                                                                                                                                                                                                                                                                                                                                                                                                                                                                                                                                                                                                                                                                                                                                                                                                                                                            | PLUG AND ABANDON CHANGE PLANS        | REMEDIAL WORK COMMENCE DRIL |                                                                                                                |  |  |
| PULL OR ALTER CASING                                                                                                                                                                                                                                                                                                                                                                                                                                                                                                                                                                                                                                                                                                                                                                                                                                                                                                                                                                                                                                                                                                                                                                                                                                                                                                                                                                                                                                                                                                                                                                                                                                                                                                                                                                                                                                                                                                                                                                                                                                                                                                           | MULTIPLE COMPL                       | CASING/CEMENT               |                                                                                                                |  |  |
| DOWNHOLE COMMINGLE                                                                                                                                                                                                                                                                                                                                                                                                                                                                                                                                                                                                                                                                                                                                                                                                                                                                                                                                                                                                                                                                                                                                                                                                                                                                                                                                                                                                                                                                                                                                                                                                                                                                                                                                                                                                                                                                                                                                                                                                                                                                                                             |                                      |                             |                                                                                                                |  |  |
| CLOSED-LOOP SYSTEM                                                                                                                                                                                                                                                                                                                                                                                                                                                                                                                                                                                                                                                                                                                                                                                                                                                                                                                                                                                                                                                                                                                                                                                                                                                                                                                                                                                                                                                                                                                                                                                                                                                                                                                                                                                                                                                                                                                                                                                                                                                                                                             |                                      | OTHER SYEAR                 | MIT TEST IIIO DUDDOSSO                                                                                         |  |  |
|                                                                                                                                                                                                                                                                                                                                                                                                                                                                                                                                                                                                                                                                                                                                                                                                                                                                                                                                                                                                                                                                                                                                                                                                                                                                                                                                                                                                                                                                                                                                                                                                                                                                                                                                                                                                                                                                                                                                                                                                                                                                                                                                | rk). SEE RULE 19.15.7.14 NMAG        | pertinent details, and      | MIT TEST-UIC PURPOSES  I give pertinent dates, including estimated date appletions: Attach wellbore diagram of |  |  |
|                                                                                                                                                                                                                                                                                                                                                                                                                                                                                                                                                                                                                                                                                                                                                                                                                                                                                                                                                                                                                                                                                                                                                                                                                                                                                                                                                                                                                                                                                                                                                                                                                                                                                                                                                                                                                                                                                                                                                                                                                                                                                                                                |                                      |                             |                                                                                                                |  |  |
| 04/07/16 – 5 YEAR MIT. PRESS<br>CHART ATTACHED                                                                                                                                                                                                                                                                                                                                                                                                                                                                                                                                                                                                                                                                                                                                                                                                                                                                                                                                                                                                                                                                                                                                                                                                                                                                                                                                                                                                                                                                                                                                                                                                                                                                                                                                                                                                                                                                                                                                                                                                                                                                                 |                                      | OR 30 MINS. WITT            | NESSED BY GEORGE BOWER-NMOCD,                                                                                  |  |  |
|                                                                                                                                                                                                                                                                                                                                                                                                                                                                                                                                                                                                                                                                                                                                                                                                                                                                                                                                                                                                                                                                                                                                                                                                                                                                                                                                                                                                                                                                                                                                                                                                                                                                                                                                                                                                                                                                                                                                                                                                                                                                                                                                |                                      |                             |                                                                                                                |  |  |
|                                                                                                                                                                                                                                                                                                                                                                                                                                                                                                                                                                                                                                                                                                                                                                                                                                                                                                                                                                                                                                                                                                                                                                                                                                                                                                                                                                                                                                                                                                                                                                                                                                                                                                                                                                                                                                                                                                                                                                                                                                                                                                                                |                                      |                             |                                                                                                                |  |  |
|                                                                                                                                                                                                                                                                                                                                                                                                                                                                                                                                                                                                                                                                                                                                                                                                                                                                                                                                                                                                                                                                                                                                                                                                                                                                                                                                                                                                                                                                                                                                                                                                                                                                                                                                                                                                                                                                                                                                                                                                                                                                                                                                |                                      |                             |                                                                                                                |  |  |
|                                                                                                                                                                                                                                                                                                                                                                                                                                                                                                                                                                                                                                                                                                                                                                                                                                                                                                                                                                                                                                                                                                                                                                                                                                                                                                                                                                                                                                                                                                                                                                                                                                                                                                                                                                                                                                                                                                                                                                                                                                                                                                                                |                                      |                             |                                                                                                                |  |  |
|                                                                                                                                                                                                                                                                                                                                                                                                                                                                                                                                                                                                                                                                                                                                                                                                                                                                                                                                                                                                                                                                                                                                                                                                                                                                                                                                                                                                                                                                                                                                                                                                                                                                                                                                                                                                                                                                                                                                                                                                                                                                                                                                |                                      |                             |                                                                                                                |  |  |
|                                                                                                                                                                                                                                                                                                                                                                                                                                                                                                                                                                                                                                                                                                                                                                                                                                                                                                                                                                                                                                                                                                                                                                                                                                                                                                                                                                                                                                                                                                                                                                                                                                                                                                                                                                                                                                                                                                                                                                                                                                                                                                                                |                                      |                             |                                                                                                                |  |  |
| the state of the s |                                      |                             |                                                                                                                |  |  |
| Spud Date:                                                                                                                                                                                                                                                                                                                                                                                                                                                                                                                                                                                                                                                                                                                                                                                                                                                                                                                                                                                                                                                                                                                                                                                                                                                                                                                                                                                                                                                                                                                                                                                                                                                                                                                                                                                                                                                                                                                                                                                                                                                                                                                     | Rig Release Da                       | ate:                        |                                                                                                                |  |  |
| Spud Dute.                                                                                                                                                                                                                                                                                                                                                                                                                                                                                                                                                                                                                                                                                                                                                                                                                                                                                                                                                                                                                                                                                                                                                                                                                                                                                                                                                                                                                                                                                                                                                                                                                                                                                                                                                                                                                                                                                                                                                                                                                                                                                                                     | Tig Release De                       |                             |                                                                                                                |  |  |
|                                                                                                                                                                                                                                                                                                                                                                                                                                                                                                                                                                                                                                                                                                                                                                                                                                                                                                                                                                                                                                                                                                                                                                                                                                                                                                                                                                                                                                                                                                                                                                                                                                                                                                                                                                                                                                                                                                                                                                                                                                                                                                                                |                                      |                             |                                                                                                                |  |  |
| I hereby certify that the information                                                                                                                                                                                                                                                                                                                                                                                                                                                                                                                                                                                                                                                                                                                                                                                                                                                                                                                                                                                                                                                                                                                                                                                                                                                                                                                                                                                                                                                                                                                                                                                                                                                                                                                                                                                                                                                                                                                                                                                                                                                                                          | above is true and complete to the be | est of my knowledge         | and belief.                                                                                                    |  |  |
|                                                                                                                                                                                                                                                                                                                                                                                                                                                                                                                                                                                                                                                                                                                                                                                                                                                                                                                                                                                                                                                                                                                                                                                                                                                                                                                                                                                                                                                                                                                                                                                                                                                                                                                                                                                                                                                                                                                                                                                                                                                                                                                                |                                      |                             |                                                                                                                |  |  |
| Musik Sono                                                                                                                                                                                                                                                                                                                                                                                                                                                                                                                                                                                                                                                                                                                                                                                                                                                                                                                                                                                                                                                                                                                                                                                                                                                                                                                                                                                                                                                                                                                                                                                                                                                                                                                                                                                                                                                                                                                                                                                                                                                                                                                     |                                      |                             |                                                                                                                |  |  |
| SIGNATURE NEW WY                                                                                                                                                                                                                                                                                                                                                                                                                                                                                                                                                                                                                                                                                                                                                                                                                                                                                                                                                                                                                                                                                                                                                                                                                                                                                                                                                                                                                                                                                                                                                                                                                                                                                                                                                                                                                                                                                                                                                                                                                                                                                                               | TITLECO                              | MPLIANCE COORI              | DINATOR DATE <u>05/04/2016</u>                                                                                 |  |  |
| Type or print nameLAURA PIN                                                                                                                                                                                                                                                                                                                                                                                                                                                                                                                                                                                                                                                                                                                                                                                                                                                                                                                                                                                                                                                                                                                                                                                                                                                                                                                                                                                                                                                                                                                                                                                                                                                                                                                                                                                                                                                                                                                                                                                                                                                                                                    | JA E-mail address                    | lpina@legacylp.com          | m PHONE: 432-689-5200                                                                                          |  |  |
| For State Use Only                                                                                                                                                                                                                                                                                                                                                                                                                                                                                                                                                                                                                                                                                                                                                                                                                                                                                                                                                                                                                                                                                                                                                                                                                                                                                                                                                                                                                                                                                                                                                                                                                                                                                                                                                                                                                                                                                                                                                                                                                                                                                                             | D man address.                       | ipinata iegacy ip.coi       | 111011D. <u>132-007-3200</u>                                                                                   |  |  |
| B:00 V                                                                                                                                                                                                                                                                                                                                                                                                                                                                                                                                                                                                                                                                                                                                                                                                                                                                                                                                                                                                                                                                                                                                                                                                                                                                                                                                                                                                                                                                                                                                                                                                                                                                                                                                                                                                                                                                                                                                                                                                                                                                                                                         |                                      | 01.00                       |                                                                                                                |  |  |
| APPROVED BY:                                                                                                                                                                                                                                                                                                                                                                                                                                                                                                                                                                                                                                                                                                                                                                                                                                                                                                                                                                                                                                                                                                                                                                                                                                                                                                                                                                                                                                                                                                                                                                                                                                                                                                                                                                                                                                                                                                                                                                                                                                                                                                                   | mamah TITLE                          | Staff Man                   | DATE 5.25.16                                                                                                   |  |  |
| Conditions of Approval (if any):                                                                                                                                                                                                                                                                                                                                                                                                                                                                                                                                                                                                                                                                                                                                                                                                                                                                                                                                                                                                                                                                                                                                                                                                                                                                                                                                                                                                                                                                                                                                                                                                                                                                                                                                                                                                                                                                                                                                                                                                                                                                                               |                                      |                             |                                                                                                                |  |  |