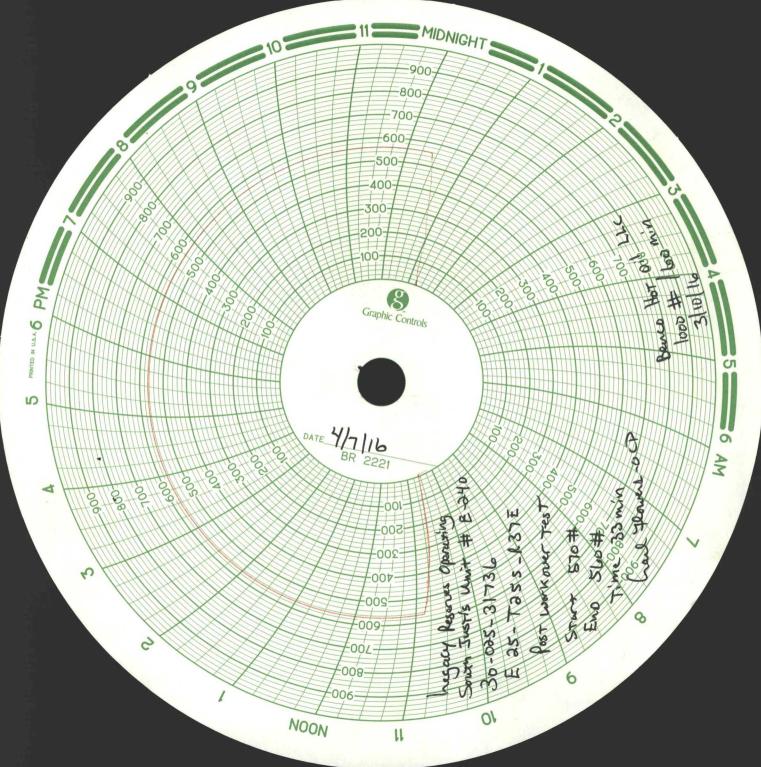

| Submit 1 Copy To Appropriate District                                | State of New Mexico                                      | Form C-103                                                                                                                                                                                                                                                                                                                                                                                                                                                                                                                                                                                                                                                                                                                                                                                                                                                                                                                                                                                                                                                                                                                                                                                                                                                                                                                                                                                                                                                                                                                                                                                                                                                                                                                                                                                                                                                                                                                                                                                                                                                                                                                   |
|----------------------------------------------------------------------|----------------------------------------------------------|------------------------------------------------------------------------------------------------------------------------------------------------------------------------------------------------------------------------------------------------------------------------------------------------------------------------------------------------------------------------------------------------------------------------------------------------------------------------------------------------------------------------------------------------------------------------------------------------------------------------------------------------------------------------------------------------------------------------------------------------------------------------------------------------------------------------------------------------------------------------------------------------------------------------------------------------------------------------------------------------------------------------------------------------------------------------------------------------------------------------------------------------------------------------------------------------------------------------------------------------------------------------------------------------------------------------------------------------------------------------------------------------------------------------------------------------------------------------------------------------------------------------------------------------------------------------------------------------------------------------------------------------------------------------------------------------------------------------------------------------------------------------------------------------------------------------------------------------------------------------------------------------------------------------------------------------------------------------------------------------------------------------------------------------------------------------------------------------------------------------------|
| Office<br>District I – (575) 393-6161                                | Energy, Minerals and Natural Resources                   | Revised July 18, 2013                                                                                                                                                                                                                                                                                                                                                                                                                                                                                                                                                                                                                                                                                                                                                                                                                                                                                                                                                                                                                                                                                                                                                                                                                                                                                                                                                                                                                                                                                                                                                                                                                                                                                                                                                                                                                                                                                                                                                                                                                                                                                                        |
| 1625 N. French Dr., Hobbs, NM 88240                                  | 80,                                                      | WELL API NO.                                                                                                                                                                                                                                                                                                                                                                                                                                                                                                                                                                                                                                                                                                                                                                                                                                                                                                                                                                                                                                                                                                                                                                                                                                                                                                                                                                                                                                                                                                                                                                                                                                                                                                                                                                                                                                                                                                                                                                                                                                                                                                                 |
| <u>District II</u> – (575) 748-1283                                  | OIL CONSERVATION DIVISION                                | 30-025-31736                                                                                                                                                                                                                                                                                                                                                                                                                                                                                                                                                                                                                                                                                                                                                                                                                                                                                                                                                                                                                                                                                                                                                                                                                                                                                                                                                                                                                                                                                                                                                                                                                                                                                                                                                                                                                                                                                                                                                                                                                                                                                                                 |
| 811 S. First St., Artesia, NM 88210<br>District III – (505) 334-6178 |                                                          | 5. Indicate Type of Lease                                                                                                                                                                                                                                                                                                                                                                                                                                                                                                                                                                                                                                                                                                                                                                                                                                                                                                                                                                                                                                                                                                                                                                                                                                                                                                                                                                                                                                                                                                                                                                                                                                                                                                                                                                                                                                                                                                                                                                                                                                                                                                    |
| 1000 Rio Brazos Rd., Aztec, NM 87410                                 | 1220 South St. Francis Dr.                               | STATE 🗌 FEE 🛛 🗸                                                                                                                                                                                                                                                                                                                                                                                                                                                                                                                                                                                                                                                                                                                                                                                                                                                                                                                                                                                                                                                                                                                                                                                                                                                                                                                                                                                                                                                                                                                                                                                                                                                                                                                                                                                                                                                                                                                                                                                                                                                                                                              |
| District IV - (505) 476-3460                                         | Santa Fe, NM 87505                                       | 6. State Oil & Gas Lease No.                                                                                                                                                                                                                                                                                                                                                                                                                                                                                                                                                                                                                                                                                                                                                                                                                                                                                                                                                                                                                                                                                                                                                                                                                                                                                                                                                                                                                                                                                                                                                                                                                                                                                                                                                                                                                                                                                                                                                                                                                                                                                                 |
| 1220 S. St. Francis Dr., Santa Fe, NM<br>87505                       |                                                          |                                                                                                                                                                                                                                                                                                                                                                                                                                                                                                                                                                                                                                                                                                                                                                                                                                                                                                                                                                                                                                                                                                                                                                                                                                                                                                                                                                                                                                                                                                                                                                                                                                                                                                                                                                                                                                                                                                                                                                                                                                                                                                                              |
|                                                                      | CES AND REPORTS ON WELLS                                 | 7. Lease Name or Unit Agreement Name                                                                                                                                                                                                                                                                                                                                                                                                                                                                                                                                                                                                                                                                                                                                                                                                                                                                                                                                                                                                                                                                                                                                                                                                                                                                                                                                                                                                                                                                                                                                                                                                                                                                                                                                                                                                                                                                                                                                                                                                                                                                                         |
|                                                                      | ALS TO DRILL OR TO DEEPEN OR PLUG BACK TO A              | 7. Lease Name of Omt Agreement Name                                                                                                                                                                                                                                                                                                                                                                                                                                                                                                                                                                                                                                                                                                                                                                                                                                                                                                                                                                                                                                                                                                                                                                                                                                                                                                                                                                                                                                                                                                                                                                                                                                                                                                                                                                                                                                                                                                                                                                                                                                                                                          |
| DIFFERENT RESERVOIR. USE "APPLIC.                                    | ATION FOR PERMIT" (FORM C-101) FOR SUCH                  | SOUTH JUSTIS UNIT "E"                                                                                                                                                                                                                                                                                                                                                                                                                                                                                                                                                                                                                                                                                                                                                                                                                                                                                                                                                                                                                                                                                                                                                                                                                                                                                                                                                                                                                                                                                                                                                                                                                                                                                                                                                                                                                                                                                                                                                                                                                                                                                                        |
| PROPOSALS.)                                                          | 8. Well Number 240                                       |                                                                                                                                                                                                                                                                                                                                                                                                                                                                                                                                                                                                                                                                                                                                                                                                                                                                                                                                                                                                                                                                                                                                                                                                                                                                                                                                                                                                                                                                                                                                                                                                                                                                                                                                                                                                                                                                                                                                                                                                                                                                                                                              |
| 1. Type of Well: Oil Well                                            |                                                          |                                                                                                                                                                                                                                                                                                                                                                                                                                                                                                                                                                                                                                                                                                                                                                                                                                                                                                                                                                                                                                                                                                                                                                                                                                                                                                                                                                                                                                                                                                                                                                                                                                                                                                                                                                                                                                                                                                                                                                                                                                                                                                                              |
| 2. Name of Operator                                                  | 9. OGRID Number                                          |                                                                                                                                                                                                                                                                                                                                                                                                                                                                                                                                                                                                                                                                                                                                                                                                                                                                                                                                                                                                                                                                                                                                                                                                                                                                                                                                                                                                                                                                                                                                                                                                                                                                                                                                                                                                                                                                                                                                                                                                                                                                                                                              |
|                                                                      | Gas Well Other INJECTION 092016<br>SERVES OPERATING LP   | 240974                                                                                                                                                                                                                                                                                                                                                                                                                                                                                                                                                                                                                                                                                                                                                                                                                                                                                                                                                                                                                                                                                                                                                                                                                                                                                                                                                                                                                                                                                                                                                                                                                                                                                                                                                                                                                                                                                                                                                                                                                                                                                                                       |
| 3. Address of Operator                                               | 8. MIDLAND, TX 79702                                     | 10. Pool name or Wildcat                                                                                                                                                                                                                                                                                                                                                                                                                                                                                                                                                                                                                                                                                                                                                                                                                                                                                                                                                                                                                                                                                                                                                                                                                                                                                                                                                                                                                                                                                                                                                                                                                                                                                                                                                                                                                                                                                                                                                                                                                                                                                                     |
| PO BOX 1084                                                          | 8, MIDLAND, TX 79702                                     | JUSTIS BLBRY-TUBB-DKRD                                                                                                                                                                                                                                                                                                                                                                                                                                                                                                                                                                                                                                                                                                                                                                                                                                                                                                                                                                                                                                                                                                                                                                                                                                                                                                                                                                                                                                                                                                                                                                                                                                                                                                                                                                                                                                                                                                                                                                                                                                                                                                       |
| 4. Well Location                                                     |                                                          |                                                                                                                                                                                                                                                                                                                                                                                                                                                                                                                                                                                                                                                                                                                                                                                                                                                                                                                                                                                                                                                                                                                                                                                                                                                                                                                                                                                                                                                                                                                                                                                                                                                                                                                                                                                                                                                                                                                                                                                                                                                                                                                              |
| Unit Letter E :                                                      | 2250 feet from the NORTH line and                        | 330 feet from the WEST line                                                                                                                                                                                                                                                                                                                                                                                                                                                                                                                                                                                                                                                                                                                                                                                                                                                                                                                                                                                                                                                                                                                                                                                                                                                                                                                                                                                                                                                                                                                                                                                                                                                                                                                                                                                                                                                                                                                                                                                                                                                                                                  |
| Section 25                                                           | Township 25S Range 37E                                   | NMPM County LEA                                                                                                                                                                                                                                                                                                                                                                                                                                                                                                                                                                                                                                                                                                                                                                                                                                                                                                                                                                                                                                                                                                                                                                                                                                                                                                                                                                                                                                                                                                                                                                                                                                                                                                                                                                                                                                                                                                                                                                                                                                                                                                              |
| Section <u>25</u>                                                    | 11. Elevation (Show whether DR, RKB, RT, GR, et          |                                                                                                                                                                                                                                                                                                                                                                                                                                                                                                                                                                                                                                                                                                                                                                                                                                                                                                                                                                                                                                                                                                                                                                                                                                                                                                                                                                                                                                                                                                                                                                                                                                                                                                                                                                                                                                                                                                                                                                                                                                                                                                                              |
|                                                                      | 11. ERvation (Show whether DR, RRD, RT, OR, et           | enter que se anter a ser esta                                                                                                                                                                                                                                                                                                                                                                                                                                                                                                                                                                                                                                                                                                                                                                                                                                                                                                                                                                                                                                                                                                                                                                                                                                                                                                                                                                                                                                                                                                                                                                                                                                                                                                                                                                                                                                                                                                                                                                                                                                                                                                |
|                                                                      |                                                          |                                                                                                                                                                                                                                                                                                                                                                                                                                                                                                                                                                                                                                                                                                                                                                                                                                                                                                                                                                                                                                                                                                                                                                                                                                                                                                                                                                                                                                                                                                                                                                                                                                                                                                                                                                                                                                                                                                                                                                                                                                                                                                                              |
| 12 (1 1 4                                                            |                                                          | D (1) D (                                                                                                                                                                                                                                                                                                                                                                                                                                                                                                                                                                                                                                                                                                                                                                                                                                                                                                                                                                                                                                                                                                                                                                                                                                                                                                                                                                                                                                                                                                                                                                                                                                                                                                                                                                                                                                                                                                                                                                                                                                                                                                                    |
| 12. Check A                                                          | ppropriate Box to Indicate Nature of Notice              | e, Report or Other Data                                                                                                                                                                                                                                                                                                                                                                                                                                                                                                                                                                                                                                                                                                                                                                                                                                                                                                                                                                                                                                                                                                                                                                                                                                                                                                                                                                                                                                                                                                                                                                                                                                                                                                                                                                                                                                                                                                                                                                                                                                                                                                      |
|                                                                      |                                                          |                                                                                                                                                                                                                                                                                                                                                                                                                                                                                                                                                                                                                                                                                                                                                                                                                                                                                                                                                                                                                                                                                                                                                                                                                                                                                                                                                                                                                                                                                                                                                                                                                                                                                                                                                                                                                                                                                                                                                                                                                                                                                                                              |
| NOTICE OF IN                                                         |                                                          | BSEQUENT REPORT OF:                                                                                                                                                                                                                                                                                                                                                                                                                                                                                                                                                                                                                                                                                                                                                                                                                                                                                                                                                                                                                                                                                                                                                                                                                                                                                                                                                                                                                                                                                                                                                                                                                                                                                                                                                                                                                                                                                                                                                                                                                                                                                                          |
| PERFORM REMEDIAL WORK                                                | PLUG AND ABANDON                                         |                                                                                                                                                                                                                                                                                                                                                                                                                                                                                                                                                                                                                                                                                                                                                                                                                                                                                                                                                                                                                                                                                                                                                                                                                                                                                                                                                                                                                                                                                                                                                                                                                                                                                                                                                                                                                                                                                                                                                                                                                                                                                                                              |
| TEMPORARILY ABANDON                                                  |                                                          | RILLING OPNS. P AND A                                                                                                                                                                                                                                                                                                                                                                                                                                                                                                                                                                                                                                                                                                                                                                                                                                                                                                                                                                                                                                                                                                                                                                                                                                                                                                                                                                                                                                                                                                                                                                                                                                                                                                                                                                                                                                                                                                                                                                                                                                                                                                        |
| PULL OR ALTER CASING                                                 | MULTIPLE COMPL CASING/CEME                               | NT JOB                                                                                                                                                                                                                                                                                                                                                                                                                                                                                                                                                                                                                                                                                                                                                                                                                                                                                                                                                                                                                                                                                                                                                                                                                                                                                                                                                                                                                                                                                                                                                                                                                                                                                                                                                                                                                                                                                                                                                                                                                                                                                                                       |
| DOWNHOLE COMMINGLE                                                   | [2] · · · · · · · · · · · · · · · · · · ·                |                                                                                                                                                                                                                                                                                                                                                                                                                                                                                                                                                                                                                                                                                                                                                                                                                                                                                                                                                                                                                                                                                                                                                                                                                                                                                                                                                                                                                                                                                                                                                                                                                                                                                                                                                                                                                                                                                                                                                                                                                                                                                                                              |
| CLOSED-LOOP SYSTEM                                                   |                                                          |                                                                                                                                                                                                                                                                                                                                                                                                                                                                                                                                                                                                                                                                                                                                                                                                                                                                                                                                                                                                                                                                                                                                                                                                                                                                                                                                                                                                                                                                                                                                                                                                                                                                                                                                                                                                                                                                                                                                                                                                                                                                                                                              |
| OTHER:                                                               |                                                          | AR MIT TEST-UIC PURPOSES                                                                                                                                                                                                                                                                                                                                                                                                                                                                                                                                                                                                                                                                                                                                                                                                                                                                                                                                                                                                                                                                                                                                                                                                                                                                                                                                                                                                                                                                                                                                                                                                                                                                                                                                                                                                                                                                                                                                                                                                                                                                                                     |
|                                                                      | eted operations. (Clearly state all pertinent details, a |                                                                                                                                                                                                                                                                                                                                                                                                                                                                                                                                                                                                                                                                                                                                                                                                                                                                                                                                                                                                                                                                                                                                                                                                                                                                                                                                                                                                                                                                                                                                                                                                                                                                                                                                                                                                                                                                                                                                                                                                                                                                                                                              |
| of starting any proposed wor                                         | rk). SEE RULE 19.15.7.14 NMAC. For Multiple C            | ompletions: Attach wellbore diagram of                                                                                                                                                                                                                                                                                                                                                                                                                                                                                                                                                                                                                                                                                                                                                                                                                                                                                                                                                                                                                                                                                                                                                                                                                                                                                                                                                                                                                                                                                                                                                                                                                                                                                                                                                                                                                                                                                                                                                                                                                                                                                       |
| proposed completion or reco                                          | mpletion.                                                |                                                                                                                                                                                                                                                                                                                                                                                                                                                                                                                                                                                                                                                                                                                                                                                                                                                                                                                                                                                                                                                                                                                                                                                                                                                                                                                                                                                                                                                                                                                                                                                                                                                                                                                                                                                                                                                                                                                                                                                                                                                                                                                              |
|                                                                      |                                                          | 1.0 The second second<br>second second sec |
|                                                                      |                                                          |                                                                                                                                                                                                                                                                                                                                                                                                                                                                                                                                                                                                                                                                                                                                                                                                                                                                                                                                                                                                                                                                                                                                                                                                                                                                                                                                                                                                                                                                                                                                                                                                                                                                                                                                                                                                                                                                                                                                                                                                                                                                                                                              |
| 04/07/16 - 5 YEAR MIT. PRESS                                         | SURE CASING TO 570#, HELD. WITNESSED BY                  | CARL FLOWERS-NMOCD,                                                                                                                                                                                                                                                                                                                                                                                                                                                                                                                                                                                                                                                                                                                                                                                                                                                                                                                                                                                                                                                                                                                                                                                                                                                                                                                                                                                                                                                                                                                                                                                                                                                                                                                                                                                                                                                                                                                                                                                                                                                                                                          |
| CHART ATTACHE                                                        | D.                                                       |                                                                                                                                                                                                                                                                                                                                                                                                                                                                                                                                                                                                                                                                                                                                                                                                                                                                                                                                                                                                                                                                                                                                                                                                                                                                                                                                                                                                                                                                                                                                                                                                                                                                                                                                                                                                                                                                                                                                                                                                                                                                                                                              |
|                                                                      |                                                          |                                                                                                                                                                                                                                                                                                                                                                                                                                                                                                                                                                                                                                                                                                                                                                                                                                                                                                                                                                                                                                                                                                                                                                                                                                                                                                                                                                                                                                                                                                                                                                                                                                                                                                                                                                                                                                                                                                                                                                                                                                                                                                                              |
|                                                                      |                                                          |                                                                                                                                                                                                                                                                                                                                                                                                                                                                                                                                                                                                                                                                                                                                                                                                                                                                                                                                                                                                                                                                                                                                                                                                                                                                                                                                                                                                                                                                                                                                                                                                                                                                                                                                                                                                                                                                                                                                                                                                                                                                                                                              |
|                                                                      |                                                          |                                                                                                                                                                                                                                                                                                                                                                                                                                                                                                                                                                                                                                                                                                                                                                                                                                                                                                                                                                                                                                                                                                                                                                                                                                                                                                                                                                                                                                                                                                                                                                                                                                                                                                                                                                                                                                                                                                                                                                                                                                                                                                                              |
|                                                                      |                                                          |                                                                                                                                                                                                                                                                                                                                                                                                                                                                                                                                                                                                                                                                                                                                                                                                                                                                                                                                                                                                                                                                                                                                                                                                                                                                                                                                                                                                                                                                                                                                                                                                                                                                                                                                                                                                                                                                                                                                                                                                                                                                                                                              |
|                                                                      |                                                          |                                                                                                                                                                                                                                                                                                                                                                                                                                                                                                                                                                                                                                                                                                                                                                                                                                                                                                                                                                                                                                                                                                                                                                                                                                                                                                                                                                                                                                                                                                                                                                                                                                                                                                                                                                                                                                                                                                                                                                                                                                                                                                                              |
|                                                                      |                                                          |                                                                                                                                                                                                                                                                                                                                                                                                                                                                                                                                                                                                                                                                                                                                                                                                                                                                                                                                                                                                                                                                                                                                                                                                                                                                                                                                                                                                                                                                                                                                                                                                                                                                                                                                                                                                                                                                                                                                                                                                                                                                                                                              |
|                                                                      |                                                          |                                                                                                                                                                                                                                                                                                                                                                                                                                                                                                                                                                                                                                                                                                                                                                                                                                                                                                                                                                                                                                                                                                                                                                                                                                                                                                                                                                                                                                                                                                                                                                                                                                                                                                                                                                                                                                                                                                                                                                                                                                                                                                                              |
|                                                                      |                                                          |                                                                                                                                                                                                                                                                                                                                                                                                                                                                                                                                                                                                                                                                                                                                                                                                                                                                                                                                                                                                                                                                                                                                                                                                                                                                                                                                                                                                                                                                                                                                                                                                                                                                                                                                                                                                                                                                                                                                                                                                                                                                                                                              |
|                                                                      |                                                          |                                                                                                                                                                                                                                                                                                                                                                                                                                                                                                                                                                                                                                                                                                                                                                                                                                                                                                                                                                                                                                                                                                                                                                                                                                                                                                                                                                                                                                                                                                                                                                                                                                                                                                                                                                                                                                                                                                                                                                                                                                                                                                                              |
|                                                                      |                                                          |                                                                                                                                                                                                                                                                                                                                                                                                                                                                                                                                                                                                                                                                                                                                                                                                                                                                                                                                                                                                                                                                                                                                                                                                                                                                                                                                                                                                                                                                                                                                                                                                                                                                                                                                                                                                                                                                                                                                                                                                                                                                                                                              |
| Spud Date:                                                           | Rig Release Date:                                        |                                                                                                                                                                                                                                                                                                                                                                                                                                                                                                                                                                                                                                                                                                                                                                                                                                                                                                                                                                                                                                                                                                                                                                                                                                                                                                                                                                                                                                                                                                                                                                                                                                                                                                                                                                                                                                                                                                                                                                                                                                                                                                                              |
|                                                                      |                                                          |                                                                                                                                                                                                                                                                                                                                                                                                                                                                                                                                                                                                                                                                                                                                                                                                                                                                                                                                                                                                                                                                                                                                                                                                                                                                                                                                                                                                                                                                                                                                                                                                                                                                                                                                                                                                                                                                                                                                                                                                                                                                                                                              |
|                                                                      |                                                          |                                                                                                                                                                                                                                                                                                                                                                                                                                                                                                                                                                                                                                                                                                                                                                                                                                                                                                                                                                                                                                                                                                                                                                                                                                                                                                                                                                                                                                                                                                                                                                                                                                                                                                                                                                                                                                                                                                                                                                                                                                                                                                                              |
| I hereby certify that the information a                              | bove is true and complete to the best of my knowled      | lge and belief.                                                                                                                                                                                                                                                                                                                                                                                                                                                                                                                                                                                                                                                                                                                                                                                                                                                                                                                                                                                                                                                                                                                                                                                                                                                                                                                                                                                                                                                                                                                                                                                                                                                                                                                                                                                                                                                                                                                                                                                                                                                                                                              |
| en congradi assignation                                              |                                                          |                                                                                                                                                                                                                                                                                                                                                                                                                                                                                                                                                                                                                                                                                                                                                                                                                                                                                                                                                                                                                                                                                                                                                                                                                                                                                                                                                                                                                                                                                                                                                                                                                                                                                                                                                                                                                                                                                                                                                                                                                                                                                                                              |
| 131 I Latin Provide for a fair                                       |                                                          | are had seen find on the second second second                                                                                                                                                                                                                                                                                                                                                                                                                                                                                                                                                                                                                                                                                                                                                                                                                                                                                                                                                                                                                                                                                                                                                                                                                                                                                                                                                                                                                                                                                                                                                                                                                                                                                                                                                                                                                                                                                                                                                                                                                                                                                |
| SIGNATURE XMING ME                                                   | TITLE COMPLIANCE COOR                                    | DINATOR DATE 05/04/2016                                                                                                                                                                                                                                                                                                                                                                                                                                                                                                                                                                                                                                                                                                                                                                                                                                                                                                                                                                                                                                                                                                                                                                                                                                                                                                                                                                                                                                                                                                                                                                                                                                                                                                                                                                                                                                                                                                                                                                                                                                                                                                      |
| Manual March                                                         |                                                          | DHITTOR                                                                                                                                                                                                                                                                                                                                                                                                                                                                                                                                                                                                                                                                                                                                                                                                                                                                                                                                                                                                                                                                                                                                                                                                                                                                                                                                                                                                                                                                                                                                                                                                                                                                                                                                                                                                                                                                                                                                                                                                                                                                                                                      |
| Type or print nameLAURA PI                                           | NA E-mail address: _lpina@legacy                         | lp.com PHONE: 432-689-5200                                                                                                                                                                                                                                                                                                                                                                                                                                                                                                                                                                                                                                                                                                                                                                                                                                                                                                                                                                                                                                                                                                                                                                                                                                                                                                                                                                                                                                                                                                                                                                                                                                                                                                                                                                                                                                                                                                                                                                                                                                                                                                   |
| For State Use Only                                                   | L-man addressipina(wiegacy                               | 111010E. <u>452-067-5200</u>                                                                                                                                                                                                                                                                                                                                                                                                                                                                                                                                                                                                                                                                                                                                                                                                                                                                                                                                                                                                                                                                                                                                                                                                                                                                                                                                                                                                                                                                                                                                                                                                                                                                                                                                                                                                                                                                                                                                                                                                                                                                                                 |
| Tor State Use Only                                                   |                                                          |                                                                                                                                                                                                                                                                                                                                                                                                                                                                                                                                                                                                                                                                                                                                                                                                                                                                                                                                                                                                                                                                                                                                                                                                                                                                                                                                                                                                                                                                                                                                                                                                                                                                                                                                                                                                                                                                                                                                                                                                                                                                                                                              |
| APPROVED BY: Bill Ser                                                | nanda TITLE Staff Man                                    | DATE 5.25-16                                                                                                                                                                                                                                                                                                                                                                                                                                                                                                                                                                                                                                                                                                                                                                                                                                                                                                                                                                                                                                                                                                                                                                                                                                                                                                                                                                                                                                                                                                                                                                                                                                                                                                                                                                                                                                                                                                                                                                                                                                                                                                                 |
|                                                                      |                                                          | DATE 000 70                                                                                                                                                                                                                                                                                                                                                                                                                                                                                                                                                                                                                                                                                                                                                                                                                                                                                                                                                                                                                                                                                                                                                                                                                                                                                                                                                                                                                                                                                                                                                                                                                                                                                                                                                                                                                                                                                                                                                                                                                                                                                                                  |
| Conditions of Approval (if any):                                     |                                                          |                                                                                                                                                                                                                                                                                                                                                                                                                                                                                                                                                                                                                                                                                                                                                                                                                                                                                                                                                                                                                                                                                                                                                                                                                                                                                                                                                                                                                                                                                                                                                                                                                                                                                                                                                                                                                                                                                                                                                                                                                                                                                                                              |