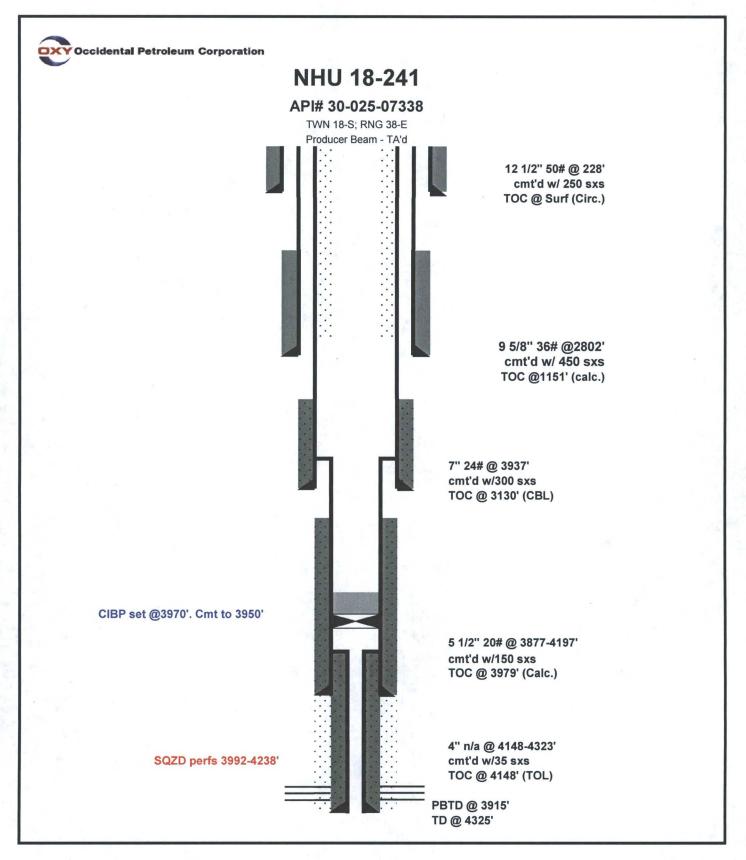

Form C-103 Revised 5-27-200

| FILE IN TRIPLICATE MAY 17 2016OIL CONSERVATION DIVISION                                                                                   | Revised 3-27-2004                                     |  |  |
|-------------------------------------------------------------------------------------------------------------------------------------------|-------------------------------------------------------|--|--|
| DISTRICT I 1220 South St. Francis Dr.                                                                                                     | WELL API NO.                                          |  |  |
| 1625 N. French Dr., Hobbs, NM 88240  RECEIVED  Santa Fe, NM 87505                                                                         | 30-025-07338                                          |  |  |
|                                                                                                                                           | 5. Indicate Type of Lease                             |  |  |
| 1301 W. Grand Ave, Artesia, NM 88210<br>DISTRICT III                                                                                      | STATE FEE X  6. State Oil & Gas Lease No.             |  |  |
| 1000 Rio Brazos Rd, Aztec, NM 87410                                                                                                       | 6. State Off & Gas Lease No.                          |  |  |
| SUNDRY NOTICES AND REPORTS ON WELLS                                                                                                       | 7. Lease Name or Unit Agreement Name                  |  |  |
| (DO NOT USE THIS FORM FOR PROPOSALS TO DRILL OR TO DEEPEN OR PLUG BACK TO A                                                               | North Hobbs (G/SA) Unit                               |  |  |
| DIFFERENT RESERVOIR. USE "APPLICATION FOR PERMIT" (Form C-101) for such proposals.)                                                       | Section 18                                            |  |  |
| Oil Well     Gas Well     Other Temporarily Abandoned                                                                                     | 8. Well No. 241                                       |  |  |
| Oil Well Gas Well Other Temporarily Abandoned  2. Name of Operator                                                                        | 9. OGRID No. 157984                                   |  |  |
| Occidental Permian Ltd.                                                                                                                   |                                                       |  |  |
| 3. Address of Operator                                                                                                                    | 10. Pool name or Wildcat Hobbs (G/SA)                 |  |  |
| HCR 1 Box 90 Denver City, TX 79323  4. Well Location                                                                                      |                                                       |  |  |
|                                                                                                                                           | et From The West Line                                 |  |  |
|                                                                                                                                           |                                                       |  |  |
| Section 18 Township 18-S Range 38-J                                                                                                       | E NMPM Lea County                                     |  |  |
| 3670' DF                                                                                                                                  |                                                       |  |  |
| Rit or Relevy grade Took Application                                                                                                      |                                                       |  |  |
| Pit or Below-grade Tank Application or Closure                                                                                            | District Control                                      |  |  |
| Pit Type Depth of Ground Water Distance from nearest fresh water well                                                                     |                                                       |  |  |
| Pit Liner Thickness mil Below-Grade Tank: Volume bbls; Construction Ma                                                                    | terial                                                |  |  |
| 12 Chack Appropriate Roy to Indicate Nature of Notice, Report, or (                                                                       |                                                       |  |  |
|                                                                                                                                           | SEQUENT REPORT OF:                                    |  |  |
| REMEDIAL WORK                                                                                                                             | ALTERING CASING                                       |  |  |
| RETURN TO COMMENCE DRILLING OP                                                                                                            | NS. PLUG & ABANDONMENT                                |  |  |
| CSNGENVIROCHĞ LOCCASING TEST AND CEMEN                                                                                                    | IT JOB                                                |  |  |
| INT TO PA P&A NR P&A R OTHER: Casing integri                                                                                              | ty test/TA status request X                           |  |  |
| 13. Describe Proposed or Completed Operations (Clearly state all pertinent details, and give pertinent dates                              |                                                       |  |  |
| proposed work) SEE RULE 1103. For Multiple Completions: Attach wellbore diagram of proposed                                               |                                                       |  |  |
|                                                                                                                                           |                                                       |  |  |
| Date of test: 04/16/2016 This Approval of Tempora                                                                                         | ny l                                                  |  |  |
| Apandonment Evoiree                                                                                                                       | 1/11/2019                                             |  |  |
| Pressure readings: Initial – 530 PSI Ending – 530 PSI                                                                                     | 19/2011                                               |  |  |
| Length of test: 32 minutes                                                                                                                | ,                                                     |  |  |
|                                                                                                                                           |                                                       |  |  |
| Witnessed: NO                                                                                                                             |                                                       |  |  |
|                                                                                                                                           |                                                       |  |  |
|                                                                                                                                           |                                                       |  |  |
| I hereby certify that the information above is true and complete to the best of my knowledge and belief. I further certify constructed or | that any pit or below-grade tank has been/will be     |  |  |
| closed according to NMOCD guidelines , a general permit or an (attached) alternative                                                      | e OCD-approved                                        |  |  |
| Do plan                                                                                                                                   |                                                       |  |  |
|                                                                                                                                           |                                                       |  |  |
| SIGNATURE NEW Administrative                                                                                                              | Associate DATE 05/16/2016                             |  |  |
|                                                                                                                                           | Associate DATE 05/16/2016  TELEPHONE NO. 806-592-6280 |  |  |
| 70 9101                                                                                                                                   | 77.0.001                                              |  |  |
| TYPE OR PRINT NAME Mendy A. Johnson E-mail address: mendy johnson@oxy.com                                                                 | 77.0.001                                              |  |  |