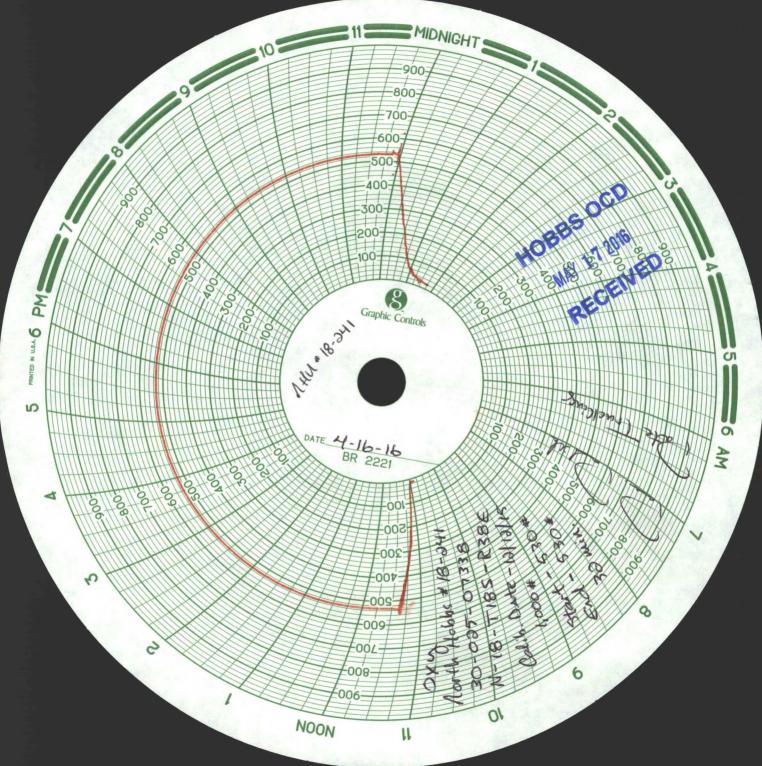

Form C-103 Revised 5-27-200

| FILE IN TRIPLICATE MAY 17 2016OIL CONSERVATION DIVISION                                                                                   | Revised 3-27-2004                                     |  |  |
|-------------------------------------------------------------------------------------------------------------------------------------------|-------------------------------------------------------|--|--|
| DISTRICT I 1220 South St. Francis Dr.                                                                                                     | WELL API NO.                                          |  |  |
| 1625 N. French Dr., Hobbs, NM 88240  RECEIVED  Santa Fe, NM 87505                                                                         | 30-025-07338                                          |  |  |
|                                                                                                                                           | 5. Indicate Type of Lease                             |  |  |
| 1301 W. Grand Ave, Artesia, NM 88210<br>DISTRICT III                                                                                      | STATE FEE X  6. State Oil & Gas Lease No.             |  |  |
| 1000 Rio Brazos Rd, Aztec, NM 87410                                                                                                       | 6. State Off & Gas Lease No.                          |  |  |
| SUNDRY NOTICES AND REPORTS ON WELLS                                                                                                       | 7. Lease Name or Unit Agreement Name                  |  |  |
| (DO NOT USE THIS FORM FOR PROPOSALS TO DRILL OR TO DEEPEN OR PLUG BACK TO A                                                               | North Hobbs (G/SA) Unit                               |  |  |
| DIFFERENT RESERVOIR. USE "APPLICATION FOR PERMIT" (Form C-101) for such proposals.)                                                       | Section 18                                            |  |  |
| Oil Well     Gas Well     Other Temporarily Abandoned                                                                                     | 8. Well No. 241                                       |  |  |
| Oil Well Gas Well Other Temporarily Abandoned  2. Name of Operator                                                                        | 9. OGRID No. 157984                                   |  |  |
| Occidental Permian Ltd.                                                                                                                   |                                                       |  |  |
| 3. Address of Operator                                                                                                                    | 10. Pool name or Wildcat Hobbs (G/SA)                 |  |  |
| HCR 1 Box 90 Denver City, TX 79323  4. Well Location                                                                                      |                                                       |  |  |
|                                                                                                                                           | et From The West Line                                 |  |  |
|                                                                                                                                           |                                                       |  |  |
| Section 18 Township 18-S Range 38-J                                                                                                       | E NMPM Lea County                                     |  |  |
| 3670' DF                                                                                                                                  |                                                       |  |  |
| Rit or Relevy grade Took Application                                                                                                      |                                                       |  |  |
| Pit or Below-grade Tank Application or Closure                                                                                            | District Control                                      |  |  |
| Pit Type Depth of Ground Water Distance from nearest fresh water well                                                                     |                                                       |  |  |
| Pit Liner Thickness mil Below-Grade Tank: Volume bbls; Construction Ma                                                                    | terial                                                |  |  |
| 12 Chack Appropriate Roy to Indicate Nature of Notice, Report, or (                                                                       |                                                       |  |  |
|                                                                                                                                           | SEQUENT REPORT OF:                                    |  |  |
| REMEDIAL WORK                                                                                                                             | ALTERING CASING                                       |  |  |
| RETURN TO COMMENCE DRILLING OP                                                                                                            | NS. PLUG & ABANDONMENT                                |  |  |
| CSNGENVIROCHĞ LOCCASING TEST AND CEMEN                                                                                                    | IT JOB                                                |  |  |
| INT TO PA P&A NR P&A R OTHER: Casing integri                                                                                              | ty test/TA status request X                           |  |  |
| 13. Describe Proposed or Completed Operations (Clearly state all pertinent details, and give pertinent dates                              |                                                       |  |  |
| proposed work) SEE RULE 1103. For Multiple Completions: Attach wellbore diagram of proposed                                               |                                                       |  |  |
|                                                                                                                                           |                                                       |  |  |
| Date of test: 04/16/2016 This Approval of Tempora                                                                                         | ny l                                                  |  |  |
| Apandonment Evoiree                                                                                                                       | 1/11/2019                                             |  |  |
| Pressure readings: Initial – 530 PSI Ending – 530 PSI                                                                                     | 19/2011                                               |  |  |
| Length of test: 32 minutes                                                                                                                | ,                                                     |  |  |
|                                                                                                                                           |                                                       |  |  |
| Witnessed: NO                                                                                                                             |                                                       |  |  |
|                                                                                                                                           |                                                       |  |  |
|                                                                                                                                           |                                                       |  |  |
| I hereby certify that the information above is true and complete to the best of my knowledge and belief. I further certify constructed or | that any pit or below-grade tank has been/will be     |  |  |
| closed according to NMOCD guidelines , a general permit or an (attached) alternative                                                      | e OCD-approved                                        |  |  |
| Do plan                                                                                                                                   |                                                       |  |  |
|                                                                                                                                           |                                                       |  |  |
| SIGNATURE NEW Administrative                                                                                                              | Associate DATE 05/16/2016                             |  |  |
|                                                                                                                                           | Associate DATE 05/16/2016  TELEPHONE NO. 806-592-6280 |  |  |
| 70 9101                                                                                                                                   | 77.0.001                                              |  |  |
| TYPE OR PRINT NAME Mendy A. Johnson E-mail address: mendy johnson@oxy.com                                                                 | 77.0.001                                              |  |  |