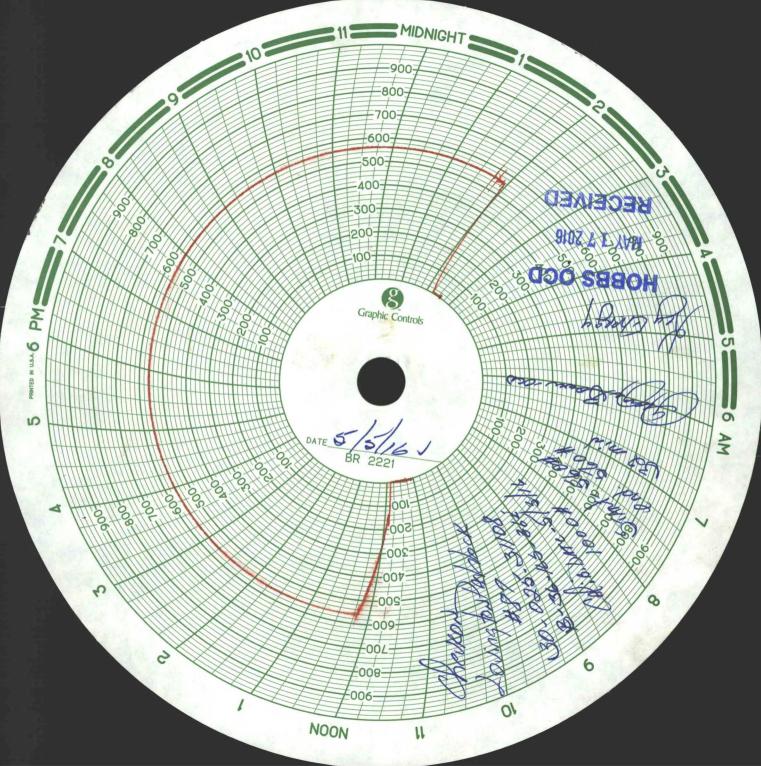

| Submit 1 Copy To Appropriate District                                             | State of New Mexico                                 | Form C-103                                        |
|-----------------------------------------------------------------------------------|-----------------------------------------------------|---------------------------------------------------|
| Office<br><u>District I</u> – (575) 393-6161                                      | Energy, Minerals and Natural Resources              | Revised July 18, 2013                             |
| 1625 N. French Dr., Hobbs, NM 8824BS O<br>District II – (575) 748-1281 OBBS O     | CD                                                  | WELL API NO.<br>30-025-31108                      |
| 811 S. First St., Artesia, NM 88210                                               | OIL CONSERVATION DIVISION                           | 5. Indicate Type of Lease                         |
| 1000 Rio Brazos Rd., Aztec, NM/874101 6 20                                        | 1220 South St. Francis Dr.<br>Santa Fe, NM 87505    | STATE FEE                                         |
| District IV – (505) 476-3460<br>1220 S. St. Francis Dr., Santa Fe, NM<br>87505    |                                                     | 6. State Oil & Gas Lease No.                      |
|                                                                                   | AND REPORTS ON WELLS                                | 7. Lease Name or Unit Agreement Name              |
| (DO NOT USE THIS FORM FOR PROPOSALS<br>DIFFERENT RESERVOIR. USE "APPLICATION      | TO DRILL OR TO DEEPEN OR PLUG BACK TO A             |                                                   |
| PROPOSALS.)                                                                       |                                                     | LOVINGTON PADDOCK UNIT<br>8. Well Number 087      |
|                                                                                   | Well Other                                          | /                                                 |
| 2. Name of Operator<br>CHEVRON MIDCONTINENT, L.P.                                 |                                                     | 9. OGRID Number 241333                            |
| 3. Address of Operator<br>15 SMITH ROAD, MIDLAND, TEXA                            | S 79705                                             | 10. Pool name or Wildcat<br>PADDOCK               |
| 4. Well Location                                                                  | Jorden ste East /                                   |                                                   |
| Unit Letter: B 1138 feet from                                                     |                                                     |                                                   |
| Section 36                                                                        | Township 16S Range 36E                              | NMPM County LEA                                   |
|                                                                                   | . Elevation (Show whether DR, RKB, RT, GR, etc.     | :.)                                               |
|                                                                                   |                                                     |                                                   |
| 12. Check App                                                                     | ropriate Box to Indicate Nature of Notice           | , Report or Other Data                            |
| E-PERMITTING <swd< td=""><td>INJECTION&gt;</td><td>SEQUENT REPORT OF:</td></swd<> | INJECTION>                                          | SEQUENT REPORT OF:                                |
| P CONVERSION F                                                                    | REMEDIAL WOR                                        |                                                   |
| T RETURN TO T                                                                     | COMMENCE DF                                         |                                                   |
| P CSNGENVIRO                                                                      | CHG LOC   CASING/CEMEN                              | NT JOB                                            |
| D INT TO PA P&A NR                                                                | P&A R                                               |                                                   |
| C⊾<br>OTHER:                                                                      | OTHER: TEM                                          | PORARILY ABANDON W/CHART                          |
| 13. Describe proposed or completed                                                | operations. (Clearly state all pertinent details, a | nd give pertinent dates, including estimated date |
|                                                                                   | SEE RULE 19.15.7.14 NMAC. For Multiple Co           | ompletions: Attach wellbore diagram of            |
| proposed completion or recomp                                                     | letion.                                             |                                                   |
|                                                                                   | N CHART. PRESS TO 560 PSI FOR 32 MINUT              | ES. (ORIGINAL CHART & COPY OF                     |
| CHART ATTACHED). WITNESSED H                                                      | This Approval of Tempo                              | rary 1- loo M                                     |
| WELL IS TEMPORARILY ABANDON                                                       |                                                     | 552011                                            |
|                                                                                   | ,                                                   | . /                                               |
| Spud Date:                                                                        | Rig Release Date:                                   |                                                   |
|                                                                                   |                                                     |                                                   |
|                                                                                   |                                                     |                                                   |
| I hereby certify that the information above                                       | is true and complete to the best of my knowled      | ge and belief.                                    |
| I with a                                                                          | 1 the                                               |                                                   |
| SIGNATURE SIGNATURE                                                               | TITLE REGULATORY SPEC                               | IALIST DATE 05/13/2016                            |
| Type or print name DENISE PINKERT<br>For State Use Only                           | ON E-mail address: <u>leakejd@chevr</u>             | PHONE: 432-687-7375                               |
| YY OLUM M                                                                         | Known Mint C                                        | PAULINOUS Elantonu                                |
| APPROVED BY:                                                                      | TITLE DUL Suf                                       | DATE J CO LOTO                                    |
| Conditions of Approval (if any):                                                  |                                                     | /                                                 |
|                                                                                   |                                                     |                                                   |
|                                                                                   |                                                     |                                                   |