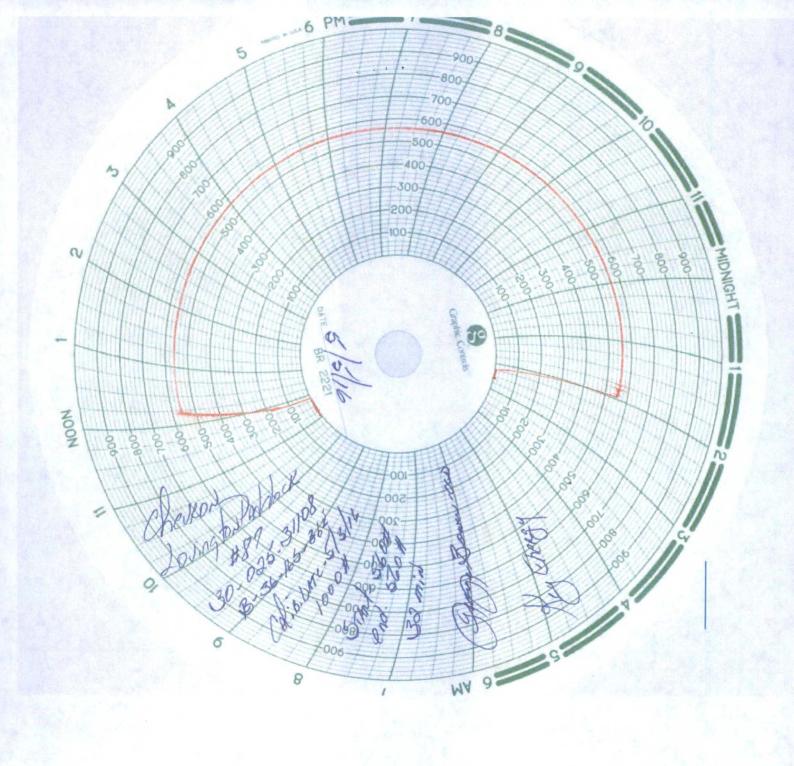

| Submit 1 Copy To Appropriate District                                             | State of New Mexico                                 | Form C-103                                        |
|-----------------------------------------------------------------------------------|-----------------------------------------------------|---------------------------------------------------|
| Office<br><u>District I</u> – (575) 393-6161                                      | Energy, Minerals and Natural Resources              | Revised July 18, 2013                             |
| 1625 N. French Dr., Hobbs, NM 8824BS O<br>District II – (575) 748-1281 OBBS O     | CD                                                  | WELL API NO.<br>30-025-31108                      |
| 811 S. First St., Artesia, NM 88210                                               | OIL CONSERVATION DIVISION                           | 5. Indicate Type of Lease                         |
| 1000 Rio Brazos Rd., Aztec, NM/874101 6 20                                        | 1220 South St. Francis Dr.<br>Santa Fe, NM 87505    | STATE FEE                                         |
| District IV – (505) 476-3460<br>1220 S. St. Francis Dr., Santa Fe, NM<br>87505    |                                                     | 6. State Oil & Gas Lease No.                      |
|                                                                                   | AND REPORTS ON WELLS                                | 7. Lease Name or Unit Agreement Name              |
| (DO NOT USE THIS FORM FOR PROPOSALS<br>DIFFERENT RESERVOIR. USE "APPLICATION      | TO DRILL OR TO DEEPEN OR PLUG BACK TO A             |                                                   |
| PROPOSALS.)                                                                       |                                                     | LOVINGTON PADDOCK UNIT<br>8. Well Number 087      |
|                                                                                   | Well Other                                          | /                                                 |
| 2. Name of Operator<br>CHEVRON MIDCONTINENT, L.P.                                 |                                                     | 9. OGRID Number 241333                            |
| 3. Address of Operator<br>15 SMITH ROAD, MIDLAND, TEXA                            | S 79705                                             | 10. Pool name or Wildcat<br>PADDOCK               |
| 4. Well Location                                                                  | Jorden ste East /                                   |                                                   |
| Unit Letter: B 1138 feet from                                                     |                                                     |                                                   |
| Section 36                                                                        | Township 16S Range 36E                              | NMPM County LEA                                   |
|                                                                                   | . Elevation (Show whether DR, RKB, RT, GR, etc.     | :.)                                               |
|                                                                                   |                                                     |                                                   |
| 12. Check App                                                                     | ropriate Box to Indicate Nature of Notice           | , Report or Other Data                            |
| E-PERMITTING <swd< td=""><td>INJECTION&gt;</td><td>SEQUENT REPORT OF:</td></swd<> | INJECTION>                                          | SEQUENT REPORT OF:                                |
| P CONVERSION F                                                                    | REMEDIAL WOR                                        |                                                   |
| T RETURN TO T                                                                     | COMMENCE DF                                         |                                                   |
| P CSNGENVIRO                                                                      | CHG LOC   CASING/CEMEN                              | NT JOB                                            |
| D INT TO PA P&A NR                                                                | P&A R                                               |                                                   |
| C⊾<br>OTHER:                                                                      | OTHER: TEM                                          | PORARILY ABANDON W/CHART                          |
| 13. Describe proposed or completed                                                | operations. (Clearly state all pertinent details, a | nd give pertinent dates, including estimated date |
|                                                                                   | SEE RULE 19.15.7.14 NMAC. For Multiple Co           | ompletions: Attach wellbore diagram of            |
| proposed completion or recomp                                                     | letion.                                             |                                                   |
|                                                                                   | N CHART. PRESS TO 560 PSI FOR 32 MINUT              | ES. (ORIGINAL CHART & COPY OF                     |
| CHART ATTACHED). WITNESSED H                                                      | This Approval of Tempo                              | rary 1- loo M                                     |
| WELL IS TEMPORARILY ABANDON                                                       |                                                     | 552011                                            |
|                                                                                   | ,                                                   | . /                                               |
| Spud Date:                                                                        | Rig Release Date:                                   |                                                   |
|                                                                                   |                                                     |                                                   |
|                                                                                   |                                                     |                                                   |
| I hereby certify that the information above                                       | is true and complete to the best of my knowled      | ge and belief.                                    |
| I with a                                                                          | 1 the                                               |                                                   |
| SIGNATURE SIGNATURE                                                               | TITLE REGULATORY SPEC                               | IALIST DATE 05/13/2016                            |
| Type or print name DENISE PINKERT<br>For State Use Only                           | ON E-mail address: <u>leakejd@chevr</u>             | PHONE: 432-687-7375                               |
| YY OLUM M                                                                         | Known Mint C                                        | PAULINOUS Elantonu                                |
| APPROVED BY:                                                                      | TITLE DUL Suf                                       | DATE J CO LOTO                                    |
| Conditions of Approval (if any):                                                  |                                                     | /                                                 |
|                                                                                   |                                                     |                                                   |
|                                                                                   |                                                     |                                                   |