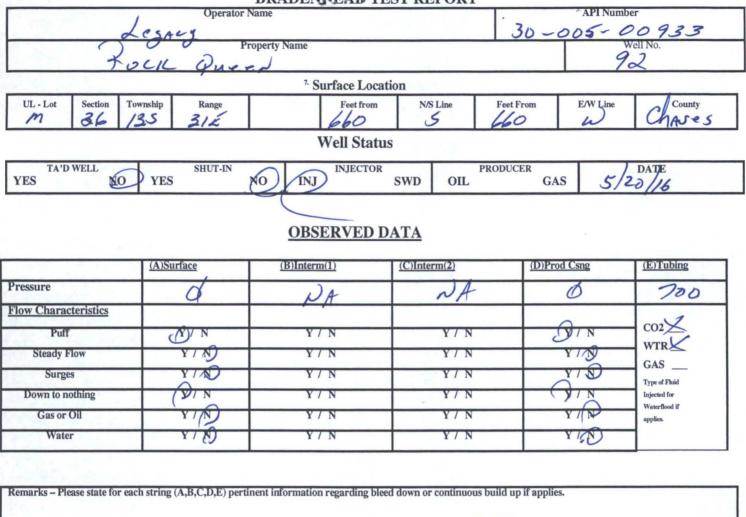

| Submit 1 Copy To Appropriate District                                                                               | State of New Mexico                                                                | Form C-103                                |
|---------------------------------------------------------------------------------------------------------------------|------------------------------------------------------------------------------------|-------------------------------------------|
| Office<br><u>District I</u> – (575) 393-6161                                                                        | Energy, Minerals and Natural Resources                                             | Revised July 18, 2013                     |
| <u>District I</u> – (575) 393-6161<br>1625 N. French Dr., Hobts, NV 88240 CD<br><u>District II</u> – (575) 748 1283 |                                                                                    | WELL API NO.<br>30-005-00933              |
| 811 S. First St., Artesia, NM 88210                                                                                 | OIL CONSERVATION DIVISION                                                          | 5. Indicate Type of Lease                 |
| District III – (505) 334-6178 1 3 2016<br>1000 Rio Brazos Rd., Aztec, NM 87410                                      | 1220 South St. Francis Dr.                                                         | STATE S FEE                               |
| District IV - (505) 476-3460                                                                                        | Santa Fe, NM 87505                                                                 | 6. State Oil & Gas Lease No.              |
| 1220 S. St. Francis Dr., Santa FC, MM V EP<br>87505                                                                 |                                                                                    |                                           |
| SUNDRY NOTICE                                                                                                       | S AND REPORTS ON WELLS                                                             | 7. Lease Name or Unit Agreement Name      |
|                                                                                                                     | S TO DRILL OR TO DEEPEN OR PLUG BACK TO A<br>ION FOR PERMIT" (FORM C-101) FOR SUCH | DOCK OUEDN LDUT                           |
| PROPOSALS.)                                                                                                         |                                                                                    | ROCK QUEEN UNIT   8. Well Number          |
|                                                                                                                     | s Well Other INJECTION                                                             |                                           |
| 2. Name of Operator                                                                                                 | A A A A A A A A A A A A A A A A A A A                                              | 9. OGRID Number<br>240974                 |
| LEGACY RESERVES OPERATING LP       3. Address of Operator                                                           |                                                                                    | 10. Pool name or Wildcat                  |
| PO BOX 10848, MIDLAND, TX 79702                                                                                     |                                                                                    | CAPROCK; QUEEN                            |
| 4. Well Location                                                                                                    |                                                                                    |                                           |
| Unit Letter <u>M</u> :                                                                                              | 660 feet from the <u>SOUTH</u> line and <u>6</u>                                   | 660 feet from the <u>WEST</u> line        |
| Section <u>36</u>                                                                                                   | Township 13S Range 31E                                                             | NMPM County CHAVES                        |
| 1                                                                                                                   | 1. Elevation (Show whether DR, RKB, RT, GR, etc.,                                  |                                           |
|                                                                                                                     |                                                                                    |                                           |
|                                                                                                                     |                                                                                    |                                           |
| 12. Check App                                                                                                       | propriate Box to Indicate Nature of Notice,                                        | Report or Other Data                      |
| NOTICE OF INTE                                                                                                      |                                                                                    | SEQUENT REPORT OF:                        |
|                                                                                                                     | LUG AND ABANDON                                                                    |                                           |
|                                                                                                                     |                                                                                    |                                           |
|                                                                                                                     |                                                                                    |                                           |
|                                                                                                                     |                                                                                    | _                                         |
| CLOSED-LOOP SYSTEM                                                                                                  |                                                                                    |                                           |
| OTHER:                                                                                                              |                                                                                    | R MIT TEST-UIC PURPOSES                   |
|                                                                                                                     | d operations. (Clearly state all pertinent details, an                             |                                           |
| proposed completion or recom                                                                                        | . SEE RULE 19.15.7.14 NMAC. For Multiple Con                                       | mpletions: Attach wellbore diagram of the |
| proposed completion of recom                                                                                        | biction.                                                                           |                                           |
|                                                                                                                     |                                                                                    |                                           |
|                                                                                                                     |                                                                                    |                                           |
|                                                                                                                     | SSURE CASING TO 550#. WITNESSED BY GE                                              | EORGE BOWER-NMOCD, CHART                  |
| ATTACHED.                                                                                                           |                                                                                    |                                           |
|                                                                                                                     |                                                                                    |                                           |
|                                                                                                                     |                                                                                    |                                           |
|                                                                                                                     |                                                                                    |                                           |
|                                                                                                                     |                                                                                    |                                           |
|                                                                                                                     |                                                                                    |                                           |
|                                                                                                                     |                                                                                    |                                           |
|                                                                                                                     |                                                                                    |                                           |
| Snud Date:                                                                                                          | Rig Release Date:                                                                  |                                           |
| Spud Date:                                                                                                          | Kig Kelease Date.                                                                  |                                           |
|                                                                                                                     |                                                                                    |                                           |
| Lhereby certify that the information abo                                                                            | ve is true and complete to the best of my knowledg                                 | re and helief                             |
| Thereby certify that the information abo                                                                            | we is true and complete to the best of my knowledg                                 | ge and benef.                             |
| $\psi$ ()                                                                                                           |                                                                                    |                                           |
| SIGNATURE Alle ma                                                                                                   | TITLE COMPLIANCE COOR                                                              | DINATOR DATE 06/09/2016                   |
| V                                                                                                                   |                                                                                    |                                           |
| Type or print name LAURA                                                                                            | PINA E-mail address: _lpina@legacy                                                 | PHONE: <u>432-689-5200</u>                |
| For State Use Only                                                                                                  | 1.1.                                                                               |                                           |
| APPROVED BY: Malena                                                                                                 | LOW A TITLE DUNE SUDD                                                              | W401 DATE 6/14/2016                       |
| Conditions of Approval (if any):                                                                                    |                                                                                    | Chil Filler                               |
| Conditions of Approval (it any)                                                                                     |                                                                                    |                                           |
|                                                                                                                     |                                                                                    | 1                                         |