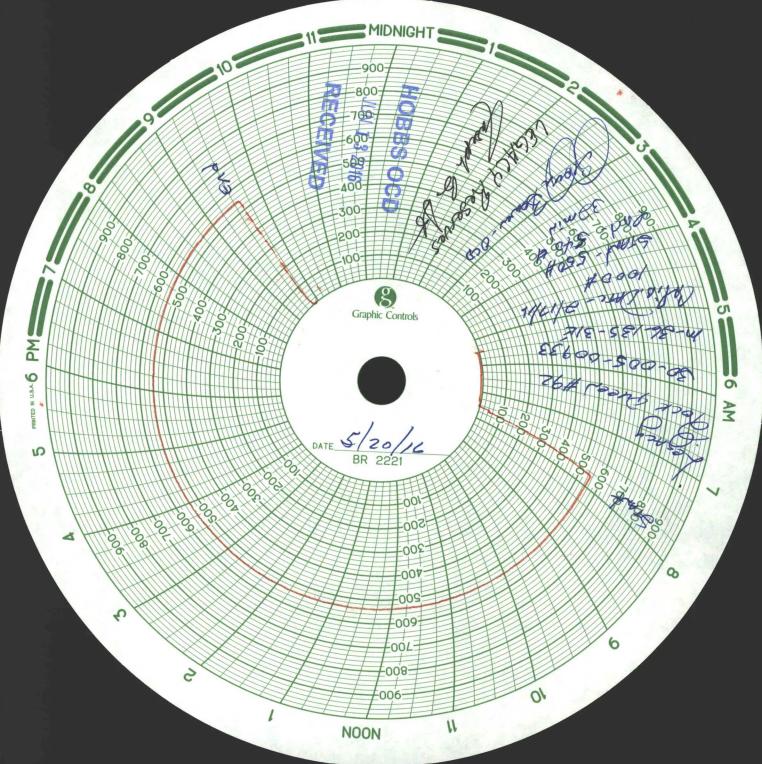

| Submit 1 Copy To Appropriate District                                                                               | State of New Mexico                                                                | Form C-103                                |
|---------------------------------------------------------------------------------------------------------------------|------------------------------------------------------------------------------------|-------------------------------------------|
| Office<br><u>District I</u> – (575) 393-6161                                                                        | Energy, Minerals and Natural Resources                                             | Revised July 18, 2013                     |
| <u>District I</u> – (575) 393-6161<br>1625 N. French Dr., Hobts, NV 88240 CD<br><u>District II</u> – (575) 748 1283 |                                                                                    | WELL API NO.<br>30-005-00933              |
| 811 S. First St., Artesia, NM 88210                                                                                 | OIL CONSERVATION DIVISION                                                          | 5. Indicate Type of Lease                 |
| District III – (505) 334-6178 1 3 2016<br>1000 Rio Brazos Rd., Aztec, NM 87410                                      | 1220 South St. Francis Dr.                                                         | STATE S FEE                               |
| District IV - (505) 476-3460                                                                                        | Santa Fe, NM 87505                                                                 | 6. State Oil & Gas Lease No.              |
| 1220 S. St. Francis Dr., Santa FC, MM V EP<br>87505                                                                 |                                                                                    |                                           |
| SUNDRY NOTICE                                                                                                       | S AND REPORTS ON WELLS                                                             | 7. Lease Name or Unit Agreement Name      |
|                                                                                                                     | S TO DRILL OR TO DEEPEN OR PLUG BACK TO A<br>ION FOR PERMIT" (FORM C-101) FOR SUCH | DOCK OUEDN LDUT                           |
| PROPOSALS.)                                                                                                         |                                                                                    | ROCK QUEEN UNIT   8. Well Number          |
|                                                                                                                     | s Well Other INJECTION                                                             |                                           |
| 2. Name of Operator                                                                                                 | A A A A A A A A A A A A A A A A A A A                                              | 9. OGRID Number<br>240974                 |
| LEGACY RESERVES OPERATING LP       3. Address of Operator                                                           |                                                                                    | 10. Pool name or Wildcat                  |
| PO BOX 10848, MIDLAND, TX 79702                                                                                     |                                                                                    | CAPROCK; QUEEN                            |
| 4. Well Location                                                                                                    |                                                                                    |                                           |
| Unit Letter <u>M</u> :                                                                                              | 660 feet from the <u>SOUTH</u> line and <u>6</u>                                   | 660 feet from the <u>WEST</u> line        |
| Section <u>36</u>                                                                                                   | Township 13S Range 31E                                                             | NMPM County CHAVES                        |
| 1                                                                                                                   | 1. Elevation (Show whether DR, RKB, RT, GR, etc.,                                  |                                           |
|                                                                                                                     |                                                                                    |                                           |
|                                                                                                                     |                                                                                    |                                           |
| 12. Check App                                                                                                       | propriate Box to Indicate Nature of Notice,                                        | Report or Other Data                      |
| NOTICE OF INTE                                                                                                      |                                                                                    | SEQUENT REPORT OF:                        |
|                                                                                                                     | LUG AND ABANDON                                                                    |                                           |
|                                                                                                                     |                                                                                    |                                           |
|                                                                                                                     |                                                                                    |                                           |
|                                                                                                                     |                                                                                    | _                                         |
| CLOSED-LOOP SYSTEM                                                                                                  |                                                                                    |                                           |
| OTHER:                                                                                                              |                                                                                    | R MIT TEST-UIC PURPOSES                   |
|                                                                                                                     | d operations. (Clearly state all pertinent details, an                             |                                           |
| proposed completion or recom                                                                                        | . SEE RULE 19.15.7.14 NMAC. For Multiple Con                                       | mpletions: Attach wellbore diagram of the |
| proposed completion of recom                                                                                        | biction.                                                                           |                                           |
|                                                                                                                     |                                                                                    |                                           |
|                                                                                                                     |                                                                                    |                                           |
|                                                                                                                     | SSURE CASING TO 550#. WITNESSED BY GE                                              | EORGE BOWER-NMOCD, CHART                  |
| ATTACHED.                                                                                                           |                                                                                    |                                           |
|                                                                                                                     |                                                                                    |                                           |
|                                                                                                                     |                                                                                    |                                           |
|                                                                                                                     |                                                                                    |                                           |
|                                                                                                                     |                                                                                    |                                           |
|                                                                                                                     |                                                                                    |                                           |
|                                                                                                                     |                                                                                    |                                           |
|                                                                                                                     |                                                                                    |                                           |
| Snud Date:                                                                                                          | Rig Release Date:                                                                  |                                           |
| Spud Date:                                                                                                          | Kig Kelease Date.                                                                  |                                           |
|                                                                                                                     |                                                                                    |                                           |
| Lhereby certify that the information abo                                                                            | ve is true and complete to the best of my knowledg                                 | re and helief                             |
| Thereby certify that the information abo                                                                            | we is true and complete to the best of my knowledg                                 | ge and benef.                             |
| $\psi$ ()                                                                                                           |                                                                                    |                                           |
| SIGNATURE Alle ma                                                                                                   | TITLE COMPLIANCE COOR                                                              | DINATOR DATE 06/09/2016                   |
| V                                                                                                                   |                                                                                    |                                           |
| Type or print name LAURA                                                                                            | PINA E-mail address: _lpina@legacy                                                 | PHONE: <u>432-689-5200</u>                |
| For State Use Only                                                                                                  | 1.1.                                                                               |                                           |
| APPROVED BY: Malena                                                                                                 | LOW A TITLE DUNE SUDD                                                              | W401 DATE 6/14/2016                       |
| Conditions of Approval (if any):                                                                                    |                                                                                    | Chil Filler                               |
| Conditions of Approval (it any)                                                                                     |                                                                                    |                                           |
|                                                                                                                     |                                                                                    | 1                                         |