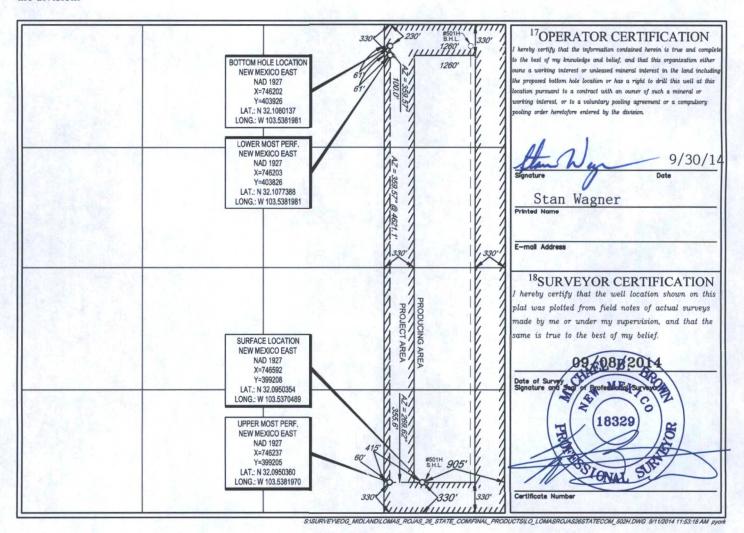

AMENDED REPORT

District Office

WELL LOCATION AND ACREAGE DEDICATION PLAT

| <sup>1</sup> API Number                                            | <sup>2</sup> Pool Code | Pool Name                            |  |  |
|--------------------------------------------------------------------|------------------------|--------------------------------------|--|--|
| 30-025- 42157                                                      | 51020                  | Red Hills; Lower <b>B</b> one Spring |  |  |
| <sup>4</sup> Property Code SProperty Name LOMAS ROJAS 26 STATE COM |                        |                                      |  |  |
| 70GRID No. 80perator Name EOG RESOURCES, INC.                      |                        |                                      |  |  |

Lot Idn

Feet from the North/South line Feet from the East/West line County

330' SOUTH 905' EAST LEA

| UL or lot no.                        | Section 26               | Township 25-S | Range<br>33-E    | Lot Idn               | Feet from the 258 | North/South line NORTH | Feet from the 1267 | East/West line EAST | County |
|--------------------------------------|--------------------------|---------------|------------------|-----------------------|-------------------|------------------------|--------------------|---------------------|--------|
| <sup>12</sup> Dedicated Acres<br>160 | <sup>13</sup> Joint or I | nfill 14Co    | nsolidation Code | <sup>15</sup> Order N | lo.               |                        |                    |                     |        |