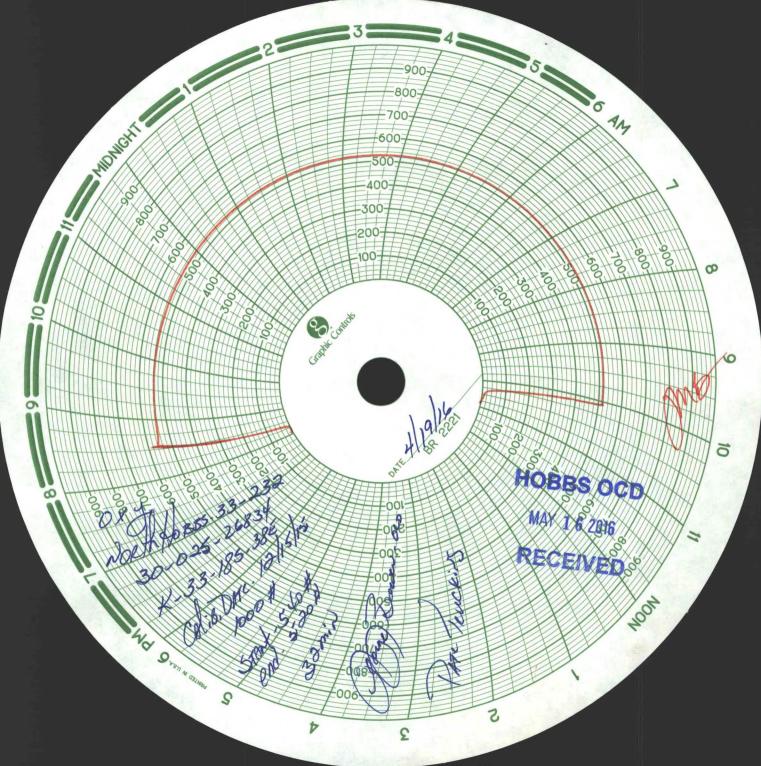

HOBBS OCD

State of New Mexico

Energy, Minerals and Natural Resources Department

Form C-103 Revised 5-27-200

| FILE IN TRIPLICATE MAY 1 6 2016 OIL CONSERVATION DIVISION                                                                                                                                                                                                                                                                                                                                                                                                                                                                                                                                                                                                                                                                                                                                                                                                                                                                                                                                                                                                                                                                                                                                                                                                                                                                                                                                                                                                                                                                                                                                                                                                                                                                                                                                                                                                                                                                                                                                                                                                                                                                      | Revised 5-27-2004                                 |  |  |
|--------------------------------------------------------------------------------------------------------------------------------------------------------------------------------------------------------------------------------------------------------------------------------------------------------------------------------------------------------------------------------------------------------------------------------------------------------------------------------------------------------------------------------------------------------------------------------------------------------------------------------------------------------------------------------------------------------------------------------------------------------------------------------------------------------------------------------------------------------------------------------------------------------------------------------------------------------------------------------------------------------------------------------------------------------------------------------------------------------------------------------------------------------------------------------------------------------------------------------------------------------------------------------------------------------------------------------------------------------------------------------------------------------------------------------------------------------------------------------------------------------------------------------------------------------------------------------------------------------------------------------------------------------------------------------------------------------------------------------------------------------------------------------------------------------------------------------------------------------------------------------------------------------------------------------------------------------------------------------------------------------------------------------------------------------------------------------------------------------------------------------|---------------------------------------------------|--|--|
| DISTRICT I  MAY 1 0 2010  OIL CONSERVATION DIVISION  1220 South St. Francis Dr.                                                                                                                                                                                                                                                                                                                                                                                                                                                                                                                                                                                                                                                                                                                                                                                                                                                                                                                                                                                                                                                                                                                                                                                                                                                                                                                                                                                                                                                                                                                                                                                                                                                                                                                                                                                                                                                                                                                                                                                                                                                | WELL API NO.                                      |  |  |
| 1625 N. French Dr., Hobbs, Ne & EVELVED Santa Fe, NM 87505                                                                                                                                                                                                                                                                                                                                                                                                                                                                                                                                                                                                                                                                                                                                                                                                                                                                                                                                                                                                                                                                                                                                                                                                                                                                                                                                                                                                                                                                                                                                                                                                                                                                                                                                                                                                                                                                                                                                                                                                                                                                     | 30-025-26834                                      |  |  |
| DISTRICT II                                                                                                                                                                                                                                                                                                                                                                                                                                                                                                                                                                                                                                                                                                                                                                                                                                                                                                                                                                                                                                                                                                                                                                                                                                                                                                                                                                                                                                                                                                                                                                                                                                                                                                                                                                                                                                                                                                                                                                                                                                                                                                                    | 5. Indicate Type of Lease                         |  |  |
| 1301 W. Grand Ave, Artesia, NM 88210                                                                                                                                                                                                                                                                                                                                                                                                                                                                                                                                                                                                                                                                                                                                                                                                                                                                                                                                                                                                                                                                                                                                                                                                                                                                                                                                                                                                                                                                                                                                                                                                                                                                                                                                                                                                                                                                                                                                                                                                                                                                                           | STATE FEE X                                       |  |  |
| DISTRICT III                                                                                                                                                                                                                                                                                                                                                                                                                                                                                                                                                                                                                                                                                                                                                                                                                                                                                                                                                                                                                                                                                                                                                                                                                                                                                                                                                                                                                                                                                                                                                                                                                                                                                                                                                                                                                                                                                                                                                                                                                                                                                                                   | 6. State Oil & Gas Lease No.                      |  |  |
| 1000 Rio Brazos Rd, Aztec, NM 87410                                                                                                                                                                                                                                                                                                                                                                                                                                                                                                                                                                                                                                                                                                                                                                                                                                                                                                                                                                                                                                                                                                                                                                                                                                                                                                                                                                                                                                                                                                                                                                                                                                                                                                                                                                                                                                                                                                                                                                                                                                                                                            |                                                   |  |  |
| SUNDRY NOTICES AND REPORTS ON WELLS                                                                                                                                                                                                                                                                                                                                                                                                                                                                                                                                                                                                                                                                                                                                                                                                                                                                                                                                                                                                                                                                                                                                                                                                                                                                                                                                                                                                                                                                                                                                                                                                                                                                                                                                                                                                                                                                                                                                                                                                                                                                                            | 7. Lease Name or Unit Agreement Name              |  |  |
| (DO NOT USE THIS FORM FOR PROPOSALS TO DRILL OR TO DEEPEN OR PLUG BACK TO A                                                                                                                                                                                                                                                                                                                                                                                                                                                                                                                                                                                                                                                                                                                                                                                                                                                                                                                                                                                                                                                                                                                                                                                                                                                                                                                                                                                                                                                                                                                                                                                                                                                                                                                                                                                                                                                                                                                                                                                                                                                    | North Hobbs (G/SA Unit)                           |  |  |
| DIFFERENT RESERVOIR. USE "APPLICATION FOR PERMIT" (Form C-101) for such proposals.)                                                                                                                                                                                                                                                                                                                                                                                                                                                                                                                                                                                                                                                                                                                                                                                                                                                                                                                                                                                                                                                                                                                                                                                                                                                                                                                                                                                                                                                                                                                                                                                                                                                                                                                                                                                                                                                                                                                                                                                                                                            | Section 33                                        |  |  |
| 1. Type of Well:                                                                                                                                                                                                                                                                                                                                                                                                                                                                                                                                                                                                                                                                                                                                                                                                                                                                                                                                                                                                                                                                                                                                                                                                                                                                                                                                                                                                                                                                                                                                                                                                                                                                                                                                                                                                                                                                                                                                                                                                                                                                                                               | 8. Well No. 232                                   |  |  |
| Oil Well Gas Well Other Injector  2. Name of Operator                                                                                                                                                                                                                                                                                                                                                                                                                                                                                                                                                                                                                                                                                                                                                                                                                                                                                                                                                                                                                                                                                                                                                                                                                                                                                                                                                                                                                                                                                                                                                                                                                                                                                                                                                                                                                                                                                                                                                                                                                                                                          | 9. OGRID No. 157984                               |  |  |
| Occidental Permian Ltd.                                                                                                                                                                                                                                                                                                                                                                                                                                                                                                                                                                                                                                                                                                                                                                                                                                                                                                                                                                                                                                                                                                                                                                                                                                                                                                                                                                                                                                                                                                                                                                                                                                                                                                                                                                                                                                                                                                                                                                                                                                                                                                        | 9. OGRID No. 157984                               |  |  |
| 3. Address of Operator                                                                                                                                                                                                                                                                                                                                                                                                                                                                                                                                                                                                                                                                                                                                                                                                                                                                                                                                                                                                                                                                                                                                                                                                                                                                                                                                                                                                                                                                                                                                                                                                                                                                                                                                                                                                                                                                                                                                                                                                                                                                                                         | 10. Pool name or Wildcat Hobbs (G/SA)             |  |  |
| HCR 1 Box 90 Denver City, TX 79323                                                                                                                                                                                                                                                                                                                                                                                                                                                                                                                                                                                                                                                                                                                                                                                                                                                                                                                                                                                                                                                                                                                                                                                                                                                                                                                                                                                                                                                                                                                                                                                                                                                                                                                                                                                                                                                                                                                                                                                                                                                                                             | 110000 (0.011)                                    |  |  |
| 4. Well Location                                                                                                                                                                                                                                                                                                                                                                                                                                                                                                                                                                                                                                                                                                                                                                                                                                                                                                                                                                                                                                                                                                                                                                                                                                                                                                                                                                                                                                                                                                                                                                                                                                                                                                                                                                                                                                                                                                                                                                                                                                                                                                               |                                                   |  |  |
| Unit Letter K: 1595 Feet From The South Line and 1370 Feet                                                                                                                                                                                                                                                                                                                                                                                                                                                                                                                                                                                                                                                                                                                                                                                                                                                                                                                                                                                                                                                                                                                                                                                                                                                                                                                                                                                                                                                                                                                                                                                                                                                                                                                                                                                                                                                                                                                                                                                                                                                                     | t From The West Line                              |  |  |
|                                                                                                                                                                                                                                                                                                                                                                                                                                                                                                                                                                                                                                                                                                                                                                                                                                                                                                                                                                                                                                                                                                                                                                                                                                                                                                                                                                                                                                                                                                                                                                                                                                                                                                                                                                                                                                                                                                                                                                                                                                                                                                                                |                                                   |  |  |
| Section 33 Township 18-S Range 38-E                                                                                                                                                                                                                                                                                                                                                                                                                                                                                                                                                                                                                                                                                                                                                                                                                                                                                                                                                                                                                                                                                                                                                                                                                                                                                                                                                                                                                                                                                                                                                                                                                                                                                                                                                                                                                                                                                                                                                                                                                                                                                            | NMPM Lea County                                   |  |  |
| 3647' KB                                                                                                                                                                                                                                                                                                                                                                                                                                                                                                                                                                                                                                                                                                                                                                                                                                                                                                                                                                                                                                                                                                                                                                                                                                                                                                                                                                                                                                                                                                                                                                                                                                                                                                                                                                                                                                                                                                                                                                                                                                                                                                                       |                                                   |  |  |
|                                                                                                                                                                                                                                                                                                                                                                                                                                                                                                                                                                                                                                                                                                                                                                                                                                                                                                                                                                                                                                                                                                                                                                                                                                                                                                                                                                                                                                                                                                                                                                                                                                                                                                                                                                                                                                                                                                                                                                                                                                                                                                                                |                                                   |  |  |
| Pit or Below-grade Tank Application or Closure                                                                                                                                                                                                                                                                                                                                                                                                                                                                                                                                                                                                                                                                                                                                                                                                                                                                                                                                                                                                                                                                                                                                                                                                                                                                                                                                                                                                                                                                                                                                                                                                                                                                                                                                                                                                                                                                                                                                                                                                                                                                                 |                                                   |  |  |
| Pit Type Depth of Ground Water Distance from nearest fresh water well                                                                                                                                                                                                                                                                                                                                                                                                                                                                                                                                                                                                                                                                                                                                                                                                                                                                                                                                                                                                                                                                                                                                                                                                                                                                                                                                                                                                                                                                                                                                                                                                                                                                                                                                                                                                                                                                                                                                                                                                                                                          | Distance from nearest surface water               |  |  |
| Pit Liner Thickness mil Below-Grade Tank: Volume bbls; Construction Mat                                                                                                                                                                                                                                                                                                                                                                                                                                                                                                                                                                                                                                                                                                                                                                                                                                                                                                                                                                                                                                                                                                                                                                                                                                                                                                                                                                                                                                                                                                                                                                                                                                                                                                                                                                                                                                                                                                                                                                                                                                                        | terial                                            |  |  |
|                                                                                                                                                                                                                                                                                                                                                                                                                                                                                                                                                                                                                                                                                                                                                                                                                                                                                                                                                                                                                                                                                                                                                                                                                                                                                                                                                                                                                                                                                                                                                                                                                                                                                                                                                                                                                                                                                                                                                                                                                                                                                                                                |                                                   |  |  |
| 12. Check Appropriate Box to Indicate Nature of Notice, Report, or Control of Notice, Report, or |                                                   |  |  |
| NOTICE OF INTENTION TO: SUBS                                                                                                                                                                                                                                                                                                                                                                                                                                                                                                                                                                                                                                                                                                                                                                                                                                                                                                                                                                                                                                                                                                                                                                                                                                                                                                                                                                                                                                                                                                                                                                                                                                                                                                                                                                                                                                                                                                                                                                                                                                                                                                   | SEQUENT REPORT OF:                                |  |  |
| PERFORM REMEDIAL WORK PLUG AND ABANDON REMEDIAL WORK                                                                                                                                                                                                                                                                                                                                                                                                                                                                                                                                                                                                                                                                                                                                                                                                                                                                                                                                                                                                                                                                                                                                                                                                                                                                                                                                                                                                                                                                                                                                                                                                                                                                                                                                                                                                                                                                                                                                                                                                                                                                           | ALTERING CASING                                   |  |  |
| TEMPORARILY ABANDON CHANGE PLANS COMMENCE DRILLING OPP                                                                                                                                                                                                                                                                                                                                                                                                                                                                                                                                                                                                                                                                                                                                                                                                                                                                                                                                                                                                                                                                                                                                                                                                                                                                                                                                                                                                                                                                                                                                                                                                                                                                                                                                                                                                                                                                                                                                                                                                                                                                         | NS. PLUG & ABANDONMENT                            |  |  |
| PULL OR ALTER CASING Multiple Completion CASING TEST AND CEMEN                                                                                                                                                                                                                                                                                                                                                                                                                                                                                                                                                                                                                                                                                                                                                                                                                                                                                                                                                                                                                                                                                                                                                                                                                                                                                                                                                                                                                                                                                                                                                                                                                                                                                                                                                                                                                                                                                                                                                                                                                                                                 | IT JOB                                            |  |  |
|                                                                                                                                                                                                                                                                                                                                                                                                                                                                                                                                                                                                                                                                                                                                                                                                                                                                                                                                                                                                                                                                                                                                                                                                                                                                                                                                                                                                                                                                                                                                                                                                                                                                                                                                                                                                                                                                                                                                                                                                                                                                                                                                |                                                   |  |  |
| OTHER: OTHER: Casing Integri                                                                                                                                                                                                                                                                                                                                                                                                                                                                                                                                                                                                                                                                                                                                                                                                                                                                                                                                                                                                                                                                                                                                                                                                                                                                                                                                                                                                                                                                                                                                                                                                                                                                                                                                                                                                                                                                                                                                                                                                                                                                                                   | ty Test X                                         |  |  |
| 13. Describe Proposed or Completed Operations (Clearly state all pertinent details, and give pertinent dates,                                                                                                                                                                                                                                                                                                                                                                                                                                                                                                                                                                                                                                                                                                                                                                                                                                                                                                                                                                                                                                                                                                                                                                                                                                                                                                                                                                                                                                                                                                                                                                                                                                                                                                                                                                                                                                                                                                                                                                                                                  |                                                   |  |  |
| proposed work) SEE RULE 1103. For Multiple Completions: Attach wellbore diagram of proposed c                                                                                                                                                                                                                                                                                                                                                                                                                                                                                                                                                                                                                                                                                                                                                                                                                                                                                                                                                                                                                                                                                                                                                                                                                                                                                                                                                                                                                                                                                                                                                                                                                                                                                                                                                                                                                                                                                                                                                                                                                                  | completion or recompletion.                       |  |  |
|                                                                                                                                                                                                                                                                                                                                                                                                                                                                                                                                                                                                                                                                                                                                                                                                                                                                                                                                                                                                                                                                                                                                                                                                                                                                                                                                                                                                                                                                                                                                                                                                                                                                                                                                                                                                                                                                                                                                                                                                                                                                                                                                |                                                   |  |  |
| Date of test: 04/19/2016                                                                                                                                                                                                                                                                                                                                                                                                                                                                                                                                                                                                                                                                                                                                                                                                                                                                                                                                                                                                                                                                                                                                                                                                                                                                                                                                                                                                                                                                                                                                                                                                                                                                                                                                                                                                                                                                                                                                                                                                                                                                                                       |                                                   |  |  |
|                                                                                                                                                                                                                                                                                                                                                                                                                                                                                                                                                                                                                                                                                                                                                                                                                                                                                                                                                                                                                                                                                                                                                                                                                                                                                                                                                                                                                                                                                                                                                                                                                                                                                                                                                                                                                                                                                                                                                                                                                                                                                                                                |                                                   |  |  |
| Pressure readings: Initial – 540 PSI Ending – 520 PSI                                                                                                                                                                                                                                                                                                                                                                                                                                                                                                                                                                                                                                                                                                                                                                                                                                                                                                                                                                                                                                                                                                                                                                                                                                                                                                                                                                                                                                                                                                                                                                                                                                                                                                                                                                                                                                                                                                                                                                                                                                                                          |                                                   |  |  |
| Leady Chart 22 minutes                                                                                                                                                                                                                                                                                                                                                                                                                                                                                                                                                                                                                                                                                                                                                                                                                                                                                                                                                                                                                                                                                                                                                                                                                                                                                                                                                                                                                                                                                                                                                                                                                                                                                                                                                                                                                                                                                                                                                                                                                                                                                                         |                                                   |  |  |
| Length of test: 32 minutes                                                                                                                                                                                                                                                                                                                                                                                                                                                                                                                                                                                                                                                                                                                                                                                                                                                                                                                                                                                                                                                                                                                                                                                                                                                                                                                                                                                                                                                                                                                                                                                                                                                                                                                                                                                                                                                                                                                                                                                                                                                                                                     |                                                   |  |  |
| Witnessed: YES – George Bowers w/NMOCD                                                                                                                                                                                                                                                                                                                                                                                                                                                                                                                                                                                                                                                                                                                                                                                                                                                                                                                                                                                                                                                                                                                                                                                                                                                                                                                                                                                                                                                                                                                                                                                                                                                                                                                                                                                                                                                                                                                                                                                                                                                                                         |                                                   |  |  |
|                                                                                                                                                                                                                                                                                                                                                                                                                                                                                                                                                                                                                                                                                                                                                                                                                                                                                                                                                                                                                                                                                                                                                                                                                                                                                                                                                                                                                                                                                                                                                                                                                                                                                                                                                                                                                                                                                                                                                                                                                                                                                                                                |                                                   |  |  |
|                                                                                                                                                                                                                                                                                                                                                                                                                                                                                                                                                                                                                                                                                                                                                                                                                                                                                                                                                                                                                                                                                                                                                                                                                                                                                                                                                                                                                                                                                                                                                                                                                                                                                                                                                                                                                                                                                                                                                                                                                                                                                                                                |                                                   |  |  |
|                                                                                                                                                                                                                                                                                                                                                                                                                                                                                                                                                                                                                                                                                                                                                                                                                                                                                                                                                                                                                                                                                                                                                                                                                                                                                                                                                                                                                                                                                                                                                                                                                                                                                                                                                                                                                                                                                                                                                                                                                                                                                                                                |                                                   |  |  |
| I hereby certify that the information above is true and complete to the best of my knowledge and belief. I further certify to constructed or                                                                                                                                                                                                                                                                                                                                                                                                                                                                                                                                                                                                                                                                                                                                                                                                                                                                                                                                                                                                                                                                                                                                                                                                                                                                                                                                                                                                                                                                                                                                                                                                                                                                                                                                                                                                                                                                                                                                                                                   | that any pit or below-grade tank has been/will be |  |  |
| closed according to NMOCD guidelines , a general permit or an (attached) alternative                                                                                                                                                                                                                                                                                                                                                                                                                                                                                                                                                                                                                                                                                                                                                                                                                                                                                                                                                                                                                                                                                                                                                                                                                                                                                                                                                                                                                                                                                                                                                                                                                                                                                                                                                                                                                                                                                                                                                                                                                                           | e OCD-approved                                    |  |  |
| plan                                                                                                                                                                                                                                                                                                                                                                                                                                                                                                                                                                                                                                                                                                                                                                                                                                                                                                                                                                                                                                                                                                                                                                                                                                                                                                                                                                                                                                                                                                                                                                                                                                                                                                                                                                                                                                                                                                                                                                                                                                                                                                                           | o cod approved                                    |  |  |
| SIGNATURE MONOLAS THE Administrative                                                                                                                                                                                                                                                                                                                                                                                                                                                                                                                                                                                                                                                                                                                                                                                                                                                                                                                                                                                                                                                                                                                                                                                                                                                                                                                                                                                                                                                                                                                                                                                                                                                                                                                                                                                                                                                                                                                                                                                                                                                                                           | Associate DATE 05/11/2016                         |  |  |
|                                                                                                                                                                                                                                                                                                                                                                                                                                                                                                                                                                                                                                                                                                                                                                                                                                                                                                                                                                                                                                                                                                                                                                                                                                                                                                                                                                                                                                                                                                                                                                                                                                                                                                                                                                                                                                                                                                                                                                                                                                                                                                                                | 00/11/2010                                        |  |  |
| TYPE OR PRINT NAME Mendy A. Johnson E-mail address: mendy johnson@oxy.com                                                                                                                                                                                                                                                                                                                                                                                                                                                                                                                                                                                                                                                                                                                                                                                                                                                                                                                                                                                                                                                                                                                                                                                                                                                                                                                                                                                                                                                                                                                                                                                                                                                                                                                                                                                                                                                                                                                                                                                                                                                      | TELEPHONE NO. 806-592-6280                        |  |  |
| For State Use Only                                                                                                                                                                                                                                                                                                                                                                                                                                                                                                                                                                                                                                                                                                                                                                                                                                                                                                                                                                                                                                                                                                                                                                                                                                                                                                                                                                                                                                                                                                                                                                                                                                                                                                                                                                                                                                                                                                                                                                                                                                                                                                             | all 11                                            |  |  |
| APPROVED BY Some TITLE (Prop) Ance                                                                                                                                                                                                                                                                                                                                                                                                                                                                                                                                                                                                                                                                                                                                                                                                                                                                                                                                                                                                                                                                                                                                                                                                                                                                                                                                                                                                                                                                                                                                                                                                                                                                                                                                                                                                                                                                                                                                                                                                                                                                                             | e 47 ice DATE 6/24/16                             |  |  |
| CONDITIONS OF APPROVAL IF ANY:                                                                                                                                                                                                                                                                                                                                                                                                                                                                                                                                                                                                                                                                                                                                                                                                                                                                                                                                                                                                                                                                                                                                                                                                                                                                                                                                                                                                                                                                                                                                                                                                                                                                                                                                                                                                                                                                                                                                                                                                                                                                                                 | ,                                                 |  |  |