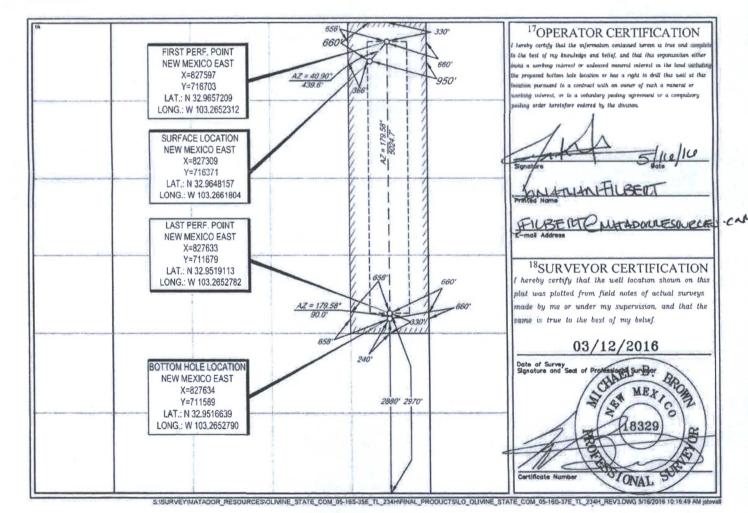

Sante Fe, NM 87505

**FORM C-102** Revised August 1, 2011 Submit one copy to appropriate District Office

AMENDED REPORT dedicated ac.

WELL LOCATION AND ACREAGE DEDICATION PLAT

| API Number                   | <sup>2</sup> Pool Code <sup>3</sup> Pool N | Vame                   |  |  |
|------------------------------|--------------------------------------------|------------------------|--|--|
| 30-025-                      | 16720 DEAN; PERMO                          | DEAN; PERMO UPPER PENN |  |  |
| <sup>3</sup> Property Code   | OLIVINE STATE COM 05-16S-37E TL            | *Well Number<br>#234H  |  |  |
| <sup>7</sup> OGRID №. 228937 | *Operator Name  MATADOR PRODUCTION COMPANY | "Elevation 3842"       |  |  |

<sup>10</sup>Surface Location

| UL or lot no. | Section | Township | Range | Lot Idn | Feet from the | North/South line | Feet from the | East/West line | County |
|---------------|---------|----------|-------|---------|---------------|------------------|---------------|----------------|--------|
| 1             | 5       | 16-S     | 37-E  | ·-      | 660'          | NORTH            | 950'          | EAST           | LEA    |

| UL or lot no. | Section<br>5             | Township 16-S | Range<br>37-E     | Lut Idn | Feet from the 2880' | North/South line SOUTH | Feet from the | East/West line EAST | LEA |
|---------------|--------------------------|---------------|-------------------|---------|---------------------|------------------------|---------------|---------------------|-----|
| 172.19        | <sup>13</sup> Joint or I | nfill 14Cc    | ousolidation Code | 15Order | No.                 |                        |               |                     |     |