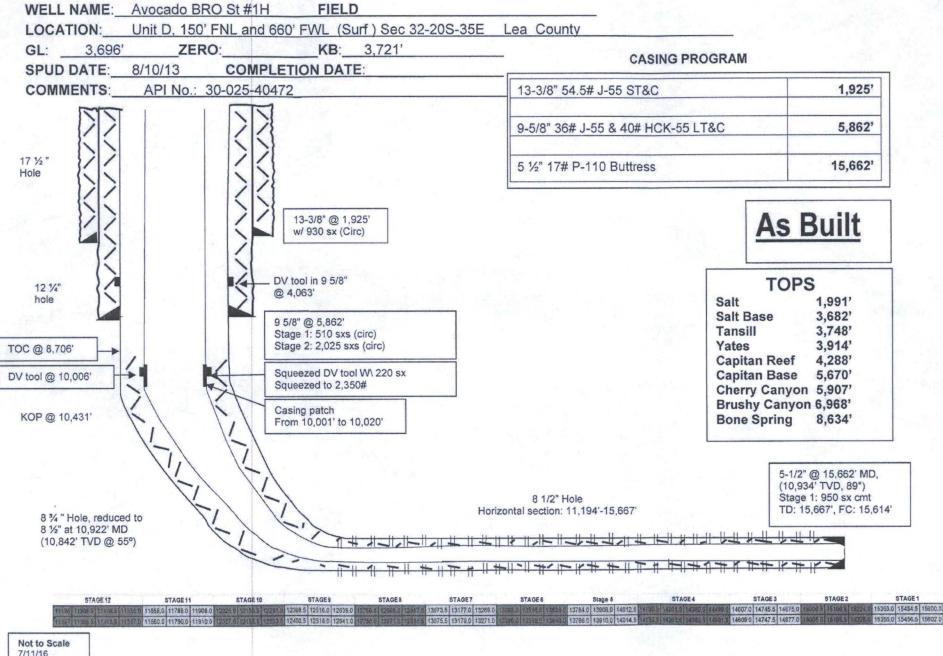

| Submit I Copy To Appropriate District Office State of New Mexico                                                                                         | Form C-103                                                                                                                                                       |
|----------------------------------------------------------------------------------------------------------------------------------------------------------|------------------------------------------------------------------------------------------------------------------------------------------------------------------|
| Submit 1 Copy To Appropriate District  Office  District I – (575) 393-6161  1625 N. French Dr., Hobbs, NM88240  District II – (575) 748-1283             | Revised July 18, 2013  WELL API NO. 30-025-40472                                                                                                                 |
| 811 S. First St., Artesia, NM 88210 JUL 18 2011 CONSERVATION DIVISION District III – (505) 334-6178 1220 South St. Francis Dr.                           | 5. Indicate Type of Lease STATE FEE                                                                                                                              |
| 1000 Rio Brazos Rd., Aztec, NM 87410<br><u>District IV</u> – (505) 476-3460<br>1220 S. St. Francis Dr., Santa Fe, NM ECEIVED Santa Fe, NM 87505<br>87505 | 6. State Oil & Gas Lease No.<br>VB-1646                                                                                                                          |
| SUNDRY NOTICES AND REPORTS ON WELLS (DO NOT USE THIS FORM FOR PROPOSALS TO DRILL OR TO DEEPEN OR PLUG BACK TO A                                          | 7. Lease Name or Unit Agreement Name Avocado BRO State/                                                                                                          |
| DIFFERENT RESERVOIR. USE "APPLICATION FOR PERMIT" (FORM C-101) FOR SUCH PROPOSALS.)                                                                      | 8. Well Number                                                                                                                                                   |
| 1. Type of Well: Oil Well ☐ Gas Well ☐ Other                                                                                                             | 1H                                                                                                                                                               |
| 2. Name of Operator Yates Petroleum Corporation                                                                                                          | 9. OGRID Number 025575                                                                                                                                           |
| 3. Address of Operator                                                                                                                                   | 10. Pool name or Wildcat                                                                                                                                         |
| 105 South Fourth Street, Artesia, NM 88210                                                                                                               | Berry; Bone Spring, North                                                                                                                                        |
| 4. Well Location Unit Letter D : 150 feet from the North line and Unit Letter D 458 feet from the North line and                                         | 660 feet from the West line line                                                                                                                                 |
| Section 32 Township 20S Range 35E                                                                                                                        | NMPM <u>Lea</u> County                                                                                                                                           |
| Section 29 Township 20S Range 35E                                                                                                                        | NMPM <u>Lea</u> County                                                                                                                                           |
| 11. Elevation (Show whether DR, RKB, RT, GR, etc.) 3,696' GR                                                                                             |                                                                                                                                                                  |
| 3,070 GR                                                                                                                                                 |                                                                                                                                                                  |
| 12. Check Appropriate Box to Indicate Nature of Notice, Report or Other Data  NOTICE OF INTENTION TO:  SUBSEQUENT REPORT OF:                             |                                                                                                                                                                  |
| PERFORM REMEDIAL WORK ☐ PLUG AND ABANDON ☐ REMEDIAL W                                                                                                    | ORK ALTERING CASING DRILLING OPNS. P AND A DRILLING OPNS. And give pertinent dates, including estimated date Completions: Attach wellbore diagram of as follows: |
| casing. After the casing has been repaired TIH with the production equipment 5. Turn the well over to the production department.                         |                                                                                                                                                                  |
| Schematic attached                                                                                                                                       |                                                                                                                                                                  |
| Spud Date: 8/10/13 Rig Release Date:                                                                                                                     | 9/22/13                                                                                                                                                          |
| I hereby certify that the information above is true and complete to the best of my knowle                                                                | edge and belief.                                                                                                                                                 |
| SIGNATURE Jana Watta TITLE Advanced Regulator                                                                                                            | ry Reporting Analyst DATE July 13, 2016                                                                                                                          |
| Type or print name Laura Watts E-mail address: laura@yatespetro                                                                                          | PHONE:                                                                                                                                                           |
| APPROVED BY: Maley Shown FITLE Dist. Sup<br>Conditions of Approval (if any):                                                                             | Dewison DATE 7/18/2016                                                                                                                                           |
|                                                                                                                                                          |                                                                                                                                                                  |

7/11/16 MMFH/Hill