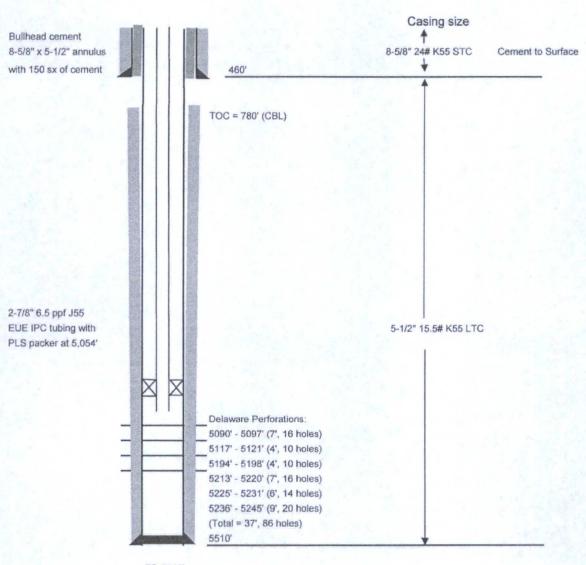

| Submit I Copy To Appropriate District<br>Office                                                                                                                                                                                                                                                                                                                       | State of New Mexico                                                                                                                                                                                                                                                                                                                                                                                                                                                                                                                                                                                                                                                                                                                                                                                                                                                                                                                                                                                                                                                                                                                                                                                                                                                                                                                                                                                                                                                                                                                                                                                                                                                                                                                                                                                                                                                                                                                                                                                                                                                                                                            |                                                                                                                                                                    |                                                                                       | Form C-103<br>Revised July 18, 2013 |  |
|-----------------------------------------------------------------------------------------------------------------------------------------------------------------------------------------------------------------------------------------------------------------------------------------------------------------------------------------------------------------------|--------------------------------------------------------------------------------------------------------------------------------------------------------------------------------------------------------------------------------------------------------------------------------------------------------------------------------------------------------------------------------------------------------------------------------------------------------------------------------------------------------------------------------------------------------------------------------------------------------------------------------------------------------------------------------------------------------------------------------------------------------------------------------------------------------------------------------------------------------------------------------------------------------------------------------------------------------------------------------------------------------------------------------------------------------------------------------------------------------------------------------------------------------------------------------------------------------------------------------------------------------------------------------------------------------------------------------------------------------------------------------------------------------------------------------------------------------------------------------------------------------------------------------------------------------------------------------------------------------------------------------------------------------------------------------------------------------------------------------------------------------------------------------------------------------------------------------------------------------------------------------------------------------------------------------------------------------------------------------------------------------------------------------------------------------------------------------------------------------------------------------|--------------------------------------------------------------------------------------------------------------------------------------------------------------------|---------------------------------------------------------------------------------------|-------------------------------------|--|
| <u>District I</u> – (575) 393-6161<br>1625 N. French Dr., Hobbs, NM 88240<br><u>District II</u> – (575) 748-1283                                                                                                                                                                                                                                                      | . Hobbs, NM 88240 148-1283 OIL CONSERVATION DIVISION 1334-6178 d., Aztec, NM 87410 476-3460 OIL CONSERVATION DIVISION 1220 South St. Francis Dr. Santa Fe, NM 87505                                                                                                                                                                                                                                                                                                                                                                                                                                                                                                                                                                                                                                                                                                                                                                                                                                                                                                                                                                                                                                                                                                                                                                                                                                                                                                                                                                                                                                                                                                                                                                                                                                                                                                                                                                                                                                                                                                                                                            |                                                                                                                                                                    | WELL API NO.<br>30-025-30949                                                          | Revised July 16, 2013               |  |
| 811 S. First St., Artesia, NM 88210<br><u>District III</u> – (505) 334-6178<br>1000 Rio Brazos Rd., Aztec, NM 87410<br><u>District IV</u> – (505) 476-3460<br>1220 S. St. Francis Dr., Santa Fe, NM                                                                                                                                                                   |                                                                                                                                                                                                                                                                                                                                                                                                                                                                                                                                                                                                                                                                                                                                                                                                                                                                                                                                                                                                                                                                                                                                                                                                                                                                                                                                                                                                                                                                                                                                                                                                                                                                                                                                                                                                                                                                                                                                                                                                                                                                                                                                |                                                                                                                                                                    | 5. Indicate Type of Lease STATE FEE  6. State Oil & Gas Lease No.                     |                                     |  |
| SUNDRY NOTICES AND REPORTS ON WELLS  (DO NOT USE THIS FORM FOR PROPOSALS TO DRILL OR TO DEEPEN OR PLUG BACK TO A DIFFERENT RESERVOIR. USE "APPLICATION FOR PERMIT" (FORM C-101) FOR SUSBBS PROPOSALS.)                                                                                                                                                                |                                                                                                                                                                                                                                                                                                                                                                                                                                                                                                                                                                                                                                                                                                                                                                                                                                                                                                                                                                                                                                                                                                                                                                                                                                                                                                                                                                                                                                                                                                                                                                                                                                                                                                                                                                                                                                                                                                                                                                                                                                                                                                                                |                                                                                                                                                                    | 7. Lease Name or Unit Agreement Name  East Corbin Delaware Unit ✓                     |                                     |  |
| 1. Type of Well: Oil Well                                                                                                                                                                                                                                                                                                                                             | ell Gas Well X Other 07/19/2016                                                                                                                                                                                                                                                                                                                                                                                                                                                                                                                                                                                                                                                                                                                                                                                                                                                                                                                                                                                                                                                                                                                                                                                                                                                                                                                                                                                                                                                                                                                                                                                                                                                                                                                                                                                                                                                                                                                                                                                                                                                                                                |                                                                                                                                                                    | 8. Well Number 3                                                                      | <b>V</b>                            |  |
| Name of Operator     EOG Resources, Ir                                                                                                                                                                                                                                                                                                                                | THE STEET                                                                                                                                                                                                                                                                                                                                                                                                                                                                                                                                                                                                                                                                                                                                                                                                                                                                                                                                                                                                                                                                                                                                                                                                                                                                                                                                                                                                                                                                                                                                                                                                                                                                                                                                                                                                                                                                                                                                                                                                                                                                                                                      |                                                                                                                                                                    | 9. OGRID Number 7377                                                                  |                                     |  |
| 3. Address of Operator P.O. Box 2267 Midland, TX 79702                                                                                                                                                                                                                                                                                                                |                                                                                                                                                                                                                                                                                                                                                                                                                                                                                                                                                                                                                                                                                                                                                                                                                                                                                                                                                                                                                                                                                                                                                                                                                                                                                                                                                                                                                                                                                                                                                                                                                                                                                                                                                                                                                                                                                                                                                                                                                                                                                                                                |                                                                                                                                                                    | 10. Pool name or Wildcat Corbin; Delaware, West                                       |                                     |  |
| 4. Well Location                                                                                                                                                                                                                                                                                                                                                      | 660 South                                                                                                                                                                                                                                                                                                                                                                                                                                                                                                                                                                                                                                                                                                                                                                                                                                                                                                                                                                                                                                                                                                                                                                                                                                                                                                                                                                                                                                                                                                                                                                                                                                                                                                                                                                                                                                                                                                                                                                                                                                                                                                                      | 1 190                                                                                                                                                              | 80 1890                                                                               | East ✓                              |  |
| Unit Letter                                                                                                                                                                                                                                                                                                                                                           | :feet from the                                                                                                                                                                                                                                                                                                                                                                                                                                                                                                                                                                                                                                                                                                                                                                                                                                                                                                                                                                                                                                                                                                                                                                                                                                                                                                                                                                                                                                                                                                                                                                                                                                                                                                                                                                                                                                                                                                                                                                                                                                                                                                                 | Range 33E                                                                                                                                                          | feet from the                                                                         | line                                |  |
| Section                                                                                                                                                                                                                                                                                                                                                               | Township 18S  11. Elevation (Show whether L 3865' GR                                                                                                                                                                                                                                                                                                                                                                                                                                                                                                                                                                                                                                                                                                                                                                                                                                                                                                                                                                                                                                                                                                                                                                                                                                                                                                                                                                                                                                                                                                                                                                                                                                                                                                                                                                                                                                                                                                                                                                                                                                                                           |                                                                                                                                                                    |                                                                                       | ounty Lea                           |  |
| PERFORM REMEDIAL WORK TEMPORARILY ABANDON PULL OR ALTER CASING DOWNHOLE COMMINGLE CLOSED-LOOP SYSTEM OTHER:  13. Describe proposed or co of starting any proposed proposed completion or  EOG Resources propos 1. MIRU pulling unit. P 2. MIRU wireline unit. I 3. Set 5-1/2" CIBP at 5 4. Dump bail 35' (±4sx CIBP. 5. Circulate 9.0 ppg mi 6. Spot 25sx Class C (6) | CHANGE PLANS  MULTIPLE COMPL  MULTIPLE COMPL  MULTIPLE COMPL  MULTIPLE COMPL  CHANGE PLANS  CHANGE P | REMEDIAL WORK COMMENCE DRII CASING/CEMENT  OTHER:  Ill pertinent details, and AC. For Multiple Con  d NU the 2M BOP.  90' to 5,245'). RDMO w minimum of 4 hours. R | I give pertinent dates, in appletions: Attach wellbeine.  If with work string and it. | ore diagram of                      |  |
| 9. Perforate 5-1/2" cas                                                                                                                                                                                                                                                                                                                                               | g 1,500' verify cmt to 3 ing @ 730' and squeeze 160sx Class                                                                                                                                                                                                                                                                                                                                                                                                                                                                                                                                                                                                                                                                                                                                                                                                                                                                                                                                                                                                                                                                                                                                                                                                                                                                                                                                                                                                                                                                                                                                                                                                                                                                                                                                                                                                                                                                                                                                                                                                                                                                    | s C, or until cement rea                                                                                                                                           | aches surface. Ensure c                                                               | ement is at surface in all          |  |
| annuluses.<br>10. Weld on P&A marke                                                                                                                                                                                                                                                                                                                                   | er. Cut off anchors 3' below surface.                                                                                                                                                                                                                                                                                                                                                                                                                                                                                                                                                                                                                                                                                                                                                                                                                                                                                                                                                                                                                                                                                                                                                                                                                                                                                                                                                                                                                                                                                                                                                                                                                                                                                                                                                                                                                                                                                                                                                                                                                                                                                          | Clean location. — L                                                                                                                                                | PC Area. Inst                                                                         |                                     |  |
| Spud Date:                                                                                                                                                                                                                                                                                                                                                            |                                                                                                                                                                                                                                                                                                                                                                                                                                                                                                                                                                                                                                                                                                                                                                                                                                                                                                                                                                                                                                                                                                                                                                                                                                                                                                                                                                                                                                                                                                                                                                                                                                                                                                                                                                                                                                                                                                                                                                                                                                                                                                                                | OCD 24 HOURS F<br>ING OPERATIONS                                                                                                                                   | PRIOR TO BEGINNII                                                                     | ng grade.<br>Take photo             |  |
| I hereby certify that the informati                                                                                                                                                                                                                                                                                                                                   | on above is true and complete to the                                                                                                                                                                                                                                                                                                                                                                                                                                                                                                                                                                                                                                                                                                                                                                                                                                                                                                                                                                                                                                                                                                                                                                                                                                                                                                                                                                                                                                                                                                                                                                                                                                                                                                                                                                                                                                                                                                                                                                                                                                                                                           | best of my knowledge                                                                                                                                               | and belief.                                                                           |                                     |  |
| SIGNATURE Star W.                                                                                                                                                                                                                                                                                                                                                     | TITLE RE                                                                                                                                                                                                                                                                                                                                                                                                                                                                                                                                                                                                                                                                                                                                                                                                                                                                                                                                                                                                                                                                                                                                                                                                                                                                                                                                                                                                                                                                                                                                                                                                                                                                                                                                                                                                                                                                                                                                                                                                                                                                                                                       | egulatory Analyst                                                                                                                                                  | DATE                                                                                  | 7/19/2016                           |  |
| Type or print name Stan Wag                                                                                                                                                                                                                                                                                                                                           |                                                                                                                                                                                                                                                                                                                                                                                                                                                                                                                                                                                                                                                                                                                                                                                                                                                                                                                                                                                                                                                                                                                                                                                                                                                                                                                                                                                                                                                                                                                                                                                                                                                                                                                                                                                                                                                                                                                                                                                                                                                                                                                                |                                                                                                                                                                    | PHONE                                                                                 | 3: 432-686-3689                     |  |
| For State Use Only APPROVED BY:                                                                                                                                                                                                                                                                                                                                       | Whitalam TITLE Petr                                                                                                                                                                                                                                                                                                                                                                                                                                                                                                                                                                                                                                                                                                                                                                                                                                                                                                                                                                                                                                                                                                                                                                                                                                                                                                                                                                                                                                                                                                                                                                                                                                                                                                                                                                                                                                                                                                                                                                                                                                                                                                            | oleum Engr.                                                                                                                                                        | pecialist DATE                                                                        | 7/19/2016                           |  |
| Conditions of Approval (if any):                                                                                                                                                                                                                                                                                                                                      | Must Be Notified                                                                                                                                                                                                                                                                                                                                                                                                                                                                                                                                                                                                                                                                                                                                                                                                                                                                                                                                                                                                                                                                                                                                                                                                                                                                                                                                                                                                                                                                                                                                                                                                                                                                                                                                                                                                                                                                                                                                                                                                                                                                                                               |                                                                                                                                                                    |                                                                                       |                                     |  |
|                                                                                                                                                                                                                                                                                                                                                                       | beginning of Plug                                                                                                                                                                                                                                                                                                                                                                                                                                                                                                                                                                                                                                                                                                                                                                                                                                                                                                                                                                                                                                                                                                                                                                                                                                                                                                                                                                                                                                                                                                                                                                                                                                                                                                                                                                                                                                                                                                                                                                                                                                                                                                              | ging Operation                                                                                                                                                     | ons.                                                                                  |                                     |  |