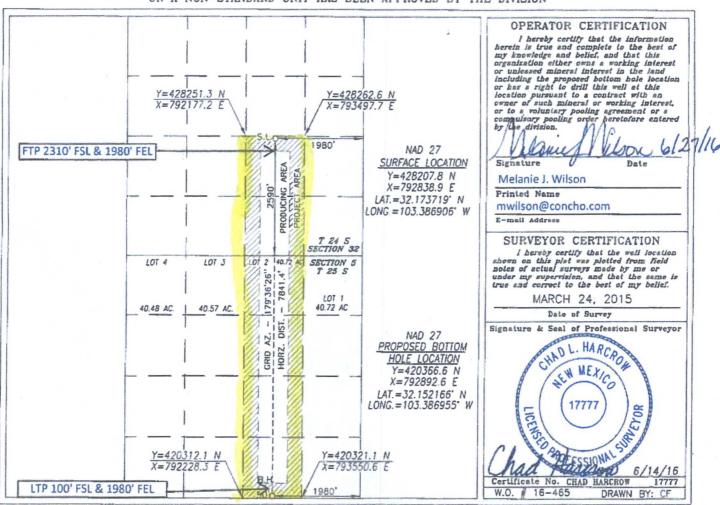

AMENDED REPORT

| <br>WELL | LOCATION  | AND | ACREAGE | DEDICATION   | PLAT      |      |
|----------|-----------|-----|---------|--------------|-----------|------|
|          | Pool Code |     |         |              | Pool Name |      |
|          | 92092     |     |         | W/C-025 G-09 | 574353784 | MAIN |

| 30-025-43299            | 98098         | WC-025 G-09 5243532M; Wolfbone |                      |  |
|-------------------------|---------------|--------------------------------|----------------------|--|
| Property Code<br>314771 | SKULL CAP FED |                                | Well Number<br>22H   |  |
| OGRID No.<br>229137     | COG OPERAT    |                                | Elevation<br>3286.0' |  |

## Surface Location

| UL or lot No. | Section | Township | Range  | Lot Idn  | Feet from the  | North/South line | Feet from the | East/West line | County |   |
|---------------|---------|----------|--------|----------|----------------|------------------|---------------|----------------|--------|---|
| J             | 32      | 24-S     | 35-E   |          | 2590           | SOUTH            | 1980          | EAST           | LEA    |   |
|               |         |          | Bottom | Hole Loc | ation If Diffe | rent From Sur    | face          |                | -      | J |

| UL or lot No.   | Section   | Township<br>25-S | Range<br>35-E | Lot Idn   | Feet from the | North/South line | Feet from the | East/West line | County |
|-----------------|-----------|------------------|---------------|-----------|---------------|------------------|---------------|----------------|--------|
| Dedicated Acres | I loint o | 1                | nsolidation   | Code   On | der No.       | SOUTH            | 1980          | EAST           | LEA    |
| 240.7           | - Some o  |                  | nation don    | Jode VI   | LEF NO.       |                  |               | 7              |        |

NO ALLOWABLE WILL BE ASSIGNED TO THIS COMPLETION UNTIL ALL INTERESTS HAVE BEEN CONSOLIDATED OR A NON-STANDARD UNIT HAS BEEN APPROVED BY THE DIVISION