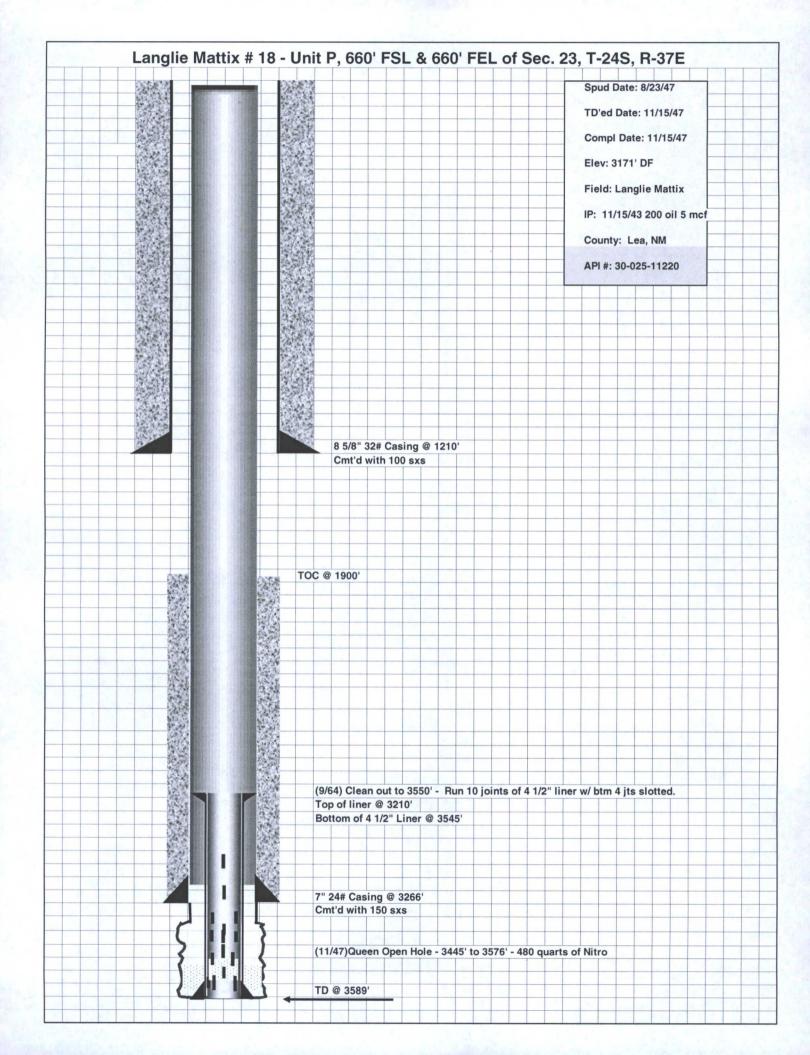

| Submit 3 Copies To Appropriate District<br>Office                                                                           |                                                                                 | Form C-103                         |                                                        |  |
|-----------------------------------------------------------------------------------------------------------------------------|---------------------------------------------------------------------------------|------------------------------------|--------------------------------------------------------|--|
| 1625 N. French Dr., Hobbs, NM 88240<br>District II                                                                          | gy, Minerals and Natural Resound<br>CONSERVATION DIVISI                         | WELL API NO.                       | May 27, 2004                                           |  |
| 1301 W. Grand Ave., Artesia, NM 88210 OIL                                                                                   | 5. Indicate Type of                                                             |                                    |                                                        |  |
| District III<br>1000 Rio Brazos Rd., Aztec, NM 87410<br>District IV                                                         | 6. State Oil & Gas I                                                            | FEE                                |                                                        |  |
| 1220 S. St. Francis Dr., Santa Fe, NM<br>87505                                                                              | Santa Fe, NM 87505                                                              | 0. State Off & Gas I               | Jease 140.                                             |  |
| SUNDRY NOTICES AND I                                                                                                        |                                                                                 | 7. Lease Name or U                 | nit Agreement Name                                     |  |
| (DO NOT USE THIS FORM FOR PROPOSALS TO DRI<br>DIFFERENT RESERVOIR. USE "APPLICATION FOR                                     | Dungne mattin                                                                   | and a                              |                                                        |  |
| PROPOSALS.)<br>1. Type of Well: Oil Well Gas Well                                                                           | 8. Well Number                                                                  | /                                  |                                                        |  |
| 2. Name of Operator                                                                                                         | 9. OGRID Number                                                                 |                                    |                                                        |  |
| Saber Oil & Gas Ventures, LLC<br>3. Address of Operator                                                                     | 243978                                                                          | 243978<br>10. Pool name or Wildcat |                                                        |  |
| 400 W. Illinois STE 950                                                                                                     |                                                                                 |                                    | Langlie Mattix; 7 Rivers / Queen / GB                  |  |
| Midland, Tx 79701                                                                                                           | ,                                                                               |                                    |                                                        |  |
| 4. Well Location                                                                                                            |                                                                                 | /                                  |                                                        |  |
| Unit Letter_P_:_660feet from the                                                                                            |                                                                                 |                                    |                                                        |  |
|                                                                                                                             | tion (Show whether DR, RKB, RT                                                  | NMPM County                        | LEA                                                    |  |
| DF - 317                                                                                                                    |                                                                                 |                                    |                                                        |  |
| Pit or Below-grade Tank Application or Closure                                                                              |                                                                                 |                                    |                                                        |  |
|                                                                                                                             | istance from nearest fresh water well                                           | Distance from nearest surface      | water                                                  |  |
|                                                                                                                             | rade Tank: Volume                                                               | bbls; Construction Material        |                                                        |  |
| 12. Check Appropriat                                                                                                        | e Box to Indicate Nature of                                                     | Notice, Report or Other D          | ata                                                    |  |
| NOTICE OF INTENTION                                                                                                         |                                                                                 | SUBSEQUENT IN                      | TTO PA. AM X                                           |  |
|                                                                                                                             | IAL WORK                                                                        | TTO PA. The X                      |                                                        |  |
| TEMPORARILY ABANDON CHANGE                                                                                                  |                                                                                 | NOE DRILLING OF NO.                | AR                                                     |  |
|                                                                                                                             |                                                                                 |                                    |                                                        |  |
| OTHER:                                                                                                                      | OTHER:                                                                          |                                    |                                                        |  |
| <ol> <li>Describe proposed or completed operation<br/>of starting any proposed work). SEE R<br/>or recompletion.</li> </ol> |                                                                                 |                                    |                                                        |  |
| 1. 7 CIBP @ 3200' w/ 25sx                                                                                                   | . Circ w/P&A mud.                                                               | Pressure test csq :                | 0 500 psi.                                             |  |
| 2. 50sx 2300' - 2000'.                                                                                                      |                                                                                 | 0                                  | 1                                                      |  |
| 3. 1260' – 1160' P. Sqz &                                                                                                   | tog w/ 50 av                                                                    |                                    |                                                        |  |
|                                                                                                                             |                                                                                 |                                    |                                                        |  |
| 4. 100' - Surf. P.S. Verify c                                                                                               |                                                                                 |                                    |                                                        |  |
| 5. Cut off WH. Install DHN                                                                                                  | Λ                                                                               |                                    |                                                        |  |
|                                                                                                                             |                                                                                 |                                    |                                                        |  |
|                                                                                                                             |                                                                                 |                                    |                                                        |  |
|                                                                                                                             | NOTE                                                                            | Y OCD 24 HOURS PRIOR T             |                                                        |  |
|                                                                                                                             |                                                                                 | SING OPERATIONS                    |                                                        |  |
| Closed Loop System. P&A mud between all plug                                                                                |                                                                                 |                                    |                                                        |  |
| I hereby certify that the information above is true<br>grade tank has been/will be constructed or closed accordi            | c and complete to the best of my l<br>ng to NMOCD guidelines $\Box$ , a general | nowledge and belief. I further c   | ertify that any pit or below-<br>e OCD-approved plan . |  |
| SIGNATURE Jo Muchant                                                                                                        | TITLE                                                                           |                                    | ATE 8.9.16                                             |  |
| Type or print name                                                                                                          | E-mail address:                                                                 | Telep                              | hone No.                                               |  |
| For State Use Only                                                                                                          | . D.                                                                            |                                    |                                                        |  |
| APPROVED BY: Machert                                                                                                        | Im TITLE Tetroleur                                                              | n Engr. Specialist D               | ATE 8-11-2016                                          |  |
| Conditions of Approval (if any):                                                                                            |                                                                                 |                                    |                                                        |  |
|                                                                                                                             |                                                                                 |                                    |                                                        |  |