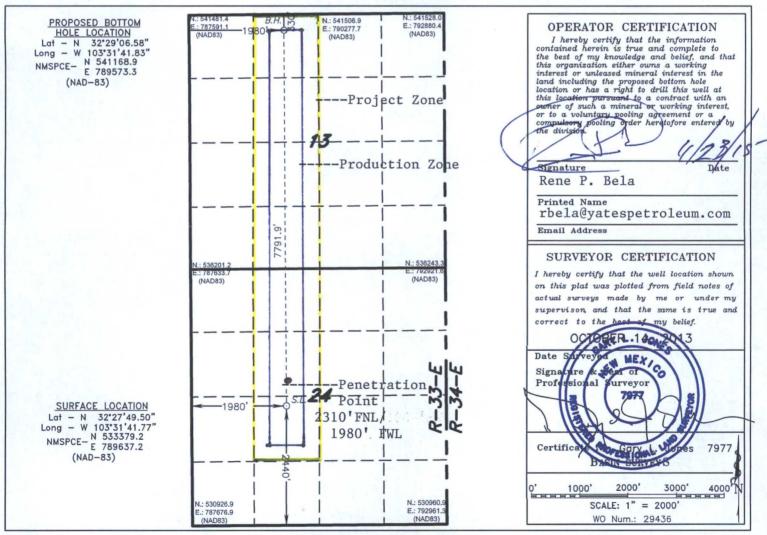

Form C-102

District Office

OIL CONSERVATION DIVISION 1220 South St. Francis Dr. Santa Fe. New Mexico 87505

APR 2 7 2015

□ AMENDED REPORT

|                             | i       |                             | WELL LO                 | CATION   | AND ACIVER      | GE DEDICATI      | ON LIGECTIVE  |                |             |  |
|-----------------------------|---------|-----------------------------|-------------------------|----------|-----------------|------------------|---------------|----------------|-------------|--|
| API Number<br>30-025-42-550 |         |                             | Pool Code Pool Na       |          |                 |                  |               |                |             |  |
| 90-0                        | 29-4    | -2950                       |                         |          | WC-0            | 25 G-06 S213     | 326D; Bone S  | pring          |             |  |
| Property Code               |         |                             | Property Name           |          |                 |                  |               |                | Well Number |  |
| 314220                      |         |                             | NECTARINE BSQ STATE COM |          |                 |                  |               | 1H             |             |  |
| OGRID No.<br>025575         |         |                             | Operator Name           |          |                 |                  |               | Elevation      |             |  |
|                             |         | YATES PETROLEUM CORPORATION |                         |          |                 |                  |               | 3757           |             |  |
|                             | 1.      |                             |                         |          | Surface Loca    | ation            |               |                |             |  |
| UL or lot No.               | Section | Township                    | Range                   | Lot Idn  | Feet from the   | North/South line | Feet from the | East/West line | County      |  |
| К                           | 24      | 21 S                        | 33 E                    |          | 2440'           | SOUTH            | 1980'         | WEST           | LEA         |  |
|                             |         |                             | Bottom                  | Hole Loo | cation If Diffe | erent From Sur   | face          |                |             |  |
| UL or lot No.               | Section | Township                    | Range                   | Lot Idn  | Feet from the   | North/South line | Feet from the | East/West line | County      |  |
| С                           | 13      | 21 S                        | 33 E                    |          | 330'            | NORTH            | 1980'         | WEST           | LEA         |  |
| Dedicated Acres             | Joint o | or Infill Co                | nsolidation             | Code Or  | der No.         |                  |               |                |             |  |