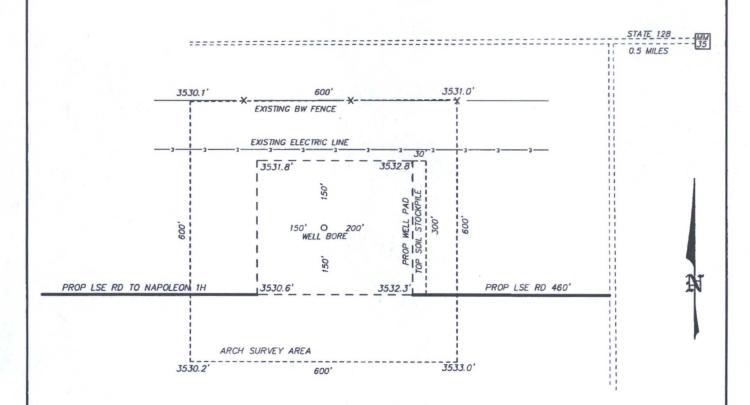

Directions to Location:

FROM THE CITY OF JAL, GO WEST ON US 128, WEST OF MILE MARKER 35, TURN SOUTH TO EXISTING LEASE ROAD AND PROPOSED PAD.

P.O. Box 1786 (575) 393-7316 - Office 1120 N. West County Rd. (575) 392-2206 - Fax Hobbs, New Mexico 88241 basinsurveys.com

NOTE: V-DOOR TO WEST RE-CLAIM 50' EAST RE-CLAIM 75' SOUTH

JAL, NM IS ±17 MILES TO THE SOUTHEAST OF LOCATION.

200 0 400 FEET SCALE: 1" = 200'

GMT EXPLORATION COMPANY LLC

JOSEPHINE FEDERAL COM #1H / WELL PAD TOPO

THE JOSEPHINE FEDERAL COM #1H LOCATED 400' FROM THE NORTH LINE AND 660' FROM THE EAST LINE OF SECTION 21, TOWNSHIP 24 SOUTH, RANGE 34 EAST.

N.M.P.M., LEA COUNTY, NEW MEXICO.

30452 Drawn By: K. NORRIS Date: 06-02-2014 | Survey Date: 05-29-2014 | Sheet 1 of 1 Sheets W.O. Number: