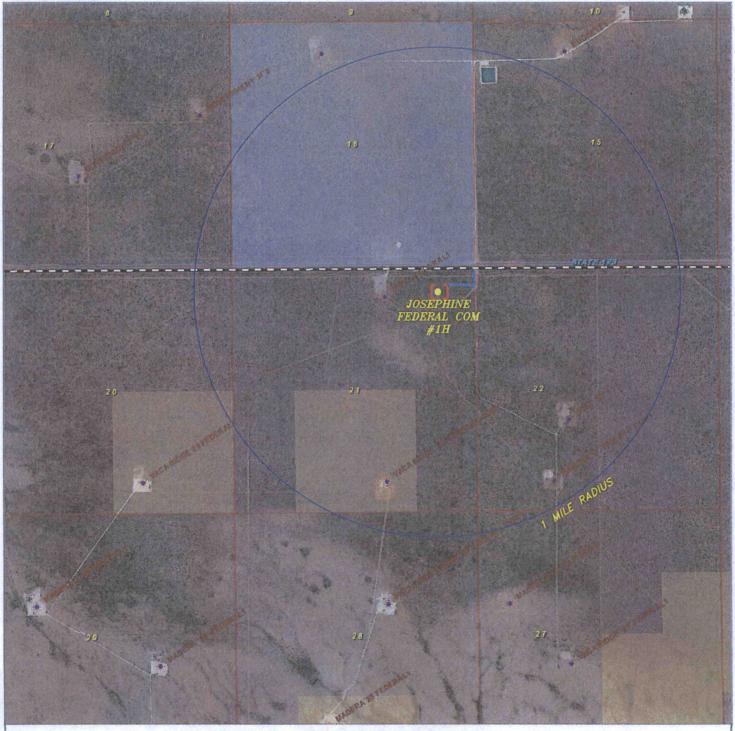

Exhibit 4

|                | Wells in 1 M          | ile Radius of SL         |                  |
|----------------|-----------------------|--------------------------|------------------|
| API            | Company               | Well Name                | Qrt/Qrt Location |
| 30025416650000 | EOG Resources INC     | Jolly Roger 16 State #1H | Sec 16 T24S R34E |
| 30025405660000 | GMT Exploration       | Pirate State #1H         | Sec 16 T24S R34E |
| Levis Andrews  | Plugged Wells in a    | 1 Mile Radius of SL      |                  |
| 30025084940000 | Cabeen Exploration Co | Shell-Federal #1         | Sec 21 T24S R34E |
| 30025700948400 | Southland Royalty Co  | Vaca Ridge '21' Fed #2   | Sec 21 T24S R34E |
| 30025286410000 | Southland Royalty Co  | Vaca Ridge '21' Fed #1   | Sec 21 T24S R34E |
| 30025282350000 | HNG Oil Co            | Buff '22' #1             | Sec 22 T24S R34E |
| 30025301790000 | BTA Oil Producers     | Madera "B" 8706 JV #1    | Sec 22 T24S R34E |

|                | Wells in 1 Mil        | e Radius of BHL         | 12 4 2           |
|----------------|-----------------------|-------------------------|------------------|
| API            | Company               | Well Name               | Qrt/Qrt Location |
| 30025284880000 | EOG Resources         | Pitchfork Ranch '28' #1 | Sec 28 T24S R34E |
| AMERICA CO.    | Plugged Wells in a    | 1 Mile Radius of BHL    |                  |
| 30025084940000 | Cabeen Exploration Co | Shell-Federal #1        | Sec 21 T24S R34E |
| 30025700948400 | Southland Royalty Co  | Vaca Ridge '21' Fed #2  | Sec 21 T24S R34E |
| 30025286410000 | Southland Royalty Co  | Vaca Ridge '21' Fed #1  | Sec 21 T24S R34E |
| 30025282350000 | HNG Oil Co            | Buff '22' #1            | Sec 22 T24S R34E |
| 30025301790000 | BTA Oil Producers     | Madera "B" 8706 JV #1   | Sec 22 T24S R34E |
| 30025299170000 | BTA Oil Producers     | Madera 8706 JV-P Co #1  | Sec 27 T24S R34E |
| 30025283210000 | Southland Royalty Co  | Vaca Ridge '27' Fed #1  | Sec 27 T24S R34E |

### BUCKEYE US SUPERIOR STATE JOLLY ROGER 16 STATE GOVERNMENT M 15 16 17 GOVERNMENT M PIRATE STATE SHELL-FEDERAL VACA RIDGE '21' FED BUFF '22' 20 VACA RIDGE 21 FED BHL MADERA S STOS JV. **GMT** Exploration SE New Mexico 1 Mile Radius Map Josephine Federal Com #1H MADERA 8706 JV-P CO PITCHFORK RANCH '28 FEET 28 POSTED WELL DATA VACA RIDGE '27' FED Well Name Well Number WELL SYMBOLS Location Only Oil Well MADERA'28' FEDERAL - Gas Well MADERA '28' FEDERAL - Dry Hole Abandoned Well Abandoned Oil Well October 16, 2014 PETRA 10/16/2014 11:19:45 AM

## **EXHIBIT 4**