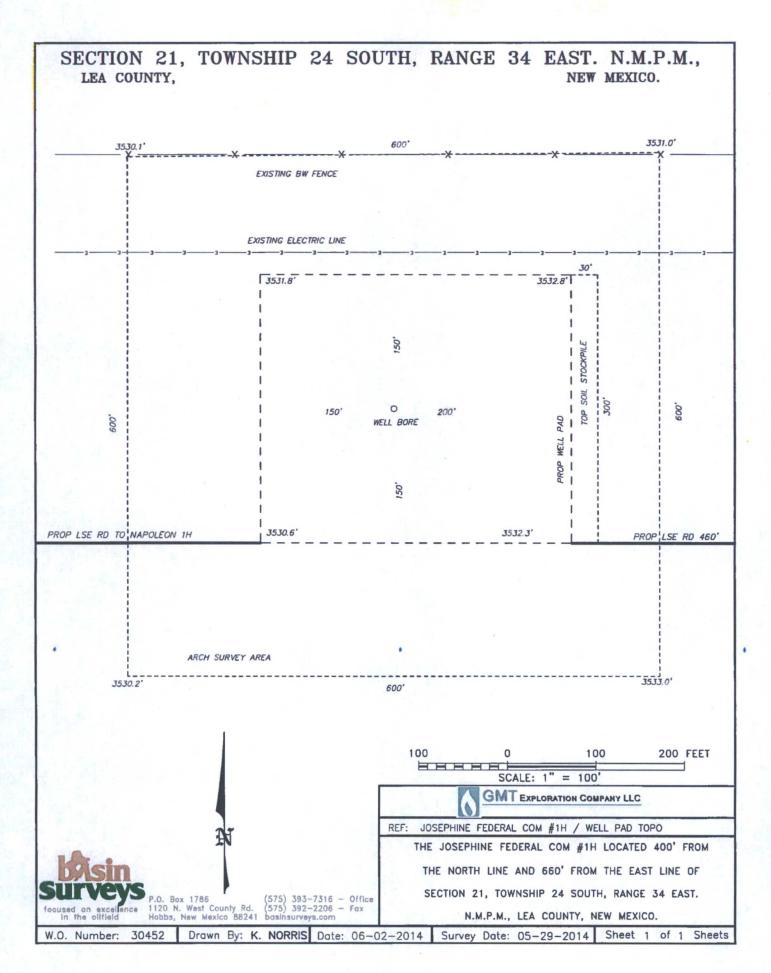

#### SECTION 21, TOWNSHIP 24 SOUTH, RANGE 34 EAST. N.M.P.M., LEA COUNTY, NEW MEXICO.

GMT EXPLORATION COMPANY LLC JOSEPHINE FEDERAL COM #1H ELEV. - 3531'
Lot - N 32'12'33.10"
Long - W 103'28'06.60"
NMSPCE - N 440915.2
E 808819.7 (NAD-B3)

Directions to Location:

FROM THE CITY OF JAL, GO WEST ON US 128, WEST OF MILE MARKER 35, TURN SOUTH TO EXISTING LEASE ROAD AND PROPOSED PAD.

P.O. Box 1786 (575) 393-7316 - Office 1120 N. West County Rd. (575) 392-2206 - Fax Hobbs, New Mexico 88241 basinsurveys.com

NOTE: V-DOOR TO WEST RE-CLAIM 50' EAST RE-CLAIM 75' SOUTH

JAL, NM IS ±17 MILES TO THE SOUTHEAST OF LOCATION.

200 0 400 FEET SCALE: 1" = 200'

GMT EXPLORATION COMPANY LLC

JOSEPHINE FEDERAL COM #1H / WELL PAD TOPO

THE JOSEPHINE FEDERAL COM #1H LOCATED 400' FROM THE NORTH LINE AND 660' FROM THE EAST LINE OF SECTION 21, TOWNSHIP 24 SOUTH, RANGE 34 EAST.

N.M.P.M., LEA COUNTY, NEW MEXICO.

30452 Drawn By: K. NORRIS Date: 06-02-2014 | Survey Date: 05-29-2014 | Sheet 1 of 1 Sheets W.O. Number: