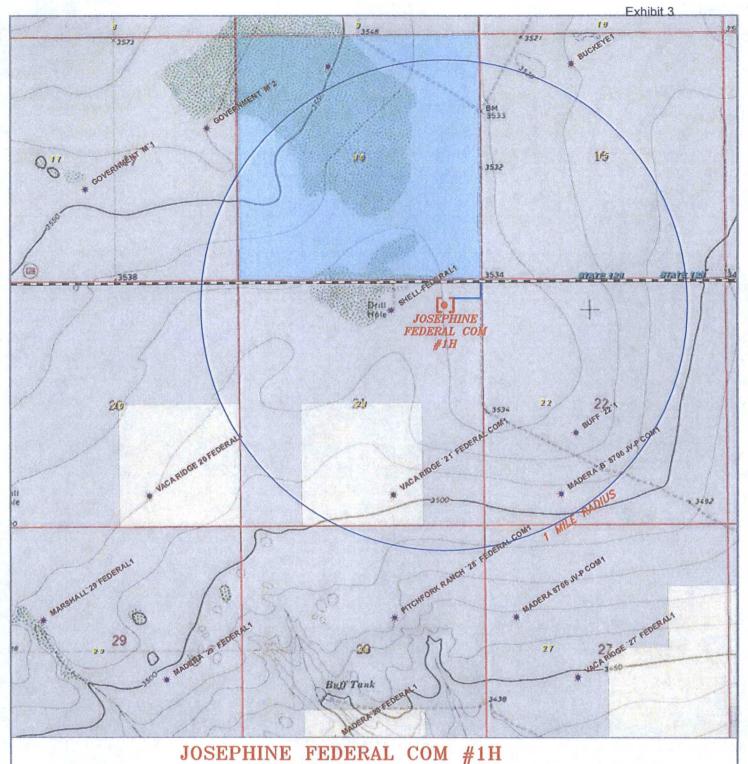

Exhibit 4

|                | Wells in 1 M          | ile Radius of SL         |                  |
|----------------|-----------------------|--------------------------|------------------|
| API            | Company               | Well Name                | Qrt/Qrt Location |
| 30025416650000 | EOG Resources INC     | Jolly Roger 16 State #1H | Sec 16 T24S R34E |
| 30025405660000 | GMT Exploration       | Pirate State #1H         | Sec 16 T24S R34E |
| Levis Andrews  | Plugged Wells in a    | 1 Mile Radius of SL      |                  |
| 30025084940000 | Cabeen Exploration Co | Shell-Federal #1         | Sec 21 T24S R34E |
| 30025700948400 | Southland Royalty Co  | Vaca Ridge '21' Fed #2   | Sec 21 T24S R34E |
| 30025286410000 | Southland Royalty Co  | Vaca Ridge '21' Fed #1   | Sec 21 T24S R34E |
| 30025282350000 | HNG Oil Co            | Buff '22' #1             | Sec 22 T24S R34E |
| 30025301790000 | BTA Oil Producers     | Madera "B" 8706 JV #1    | Sec 22 T24S R34E |

|                | Wells in 1 Mil        | e Radius of BHL         | 12 4 2           |
|----------------|-----------------------|-------------------------|------------------|
| API            | Company               | Well Name               | Qrt/Qrt Location |
| 30025284880000 | EOG Resources         | Pitchfork Ranch '28' #1 | Sec 28 T24S R34E |
| AMERICA CO.    | Plugged Wells in a    | 1 Mile Radius of BHL    |                  |
| 30025084940000 | Cabeen Exploration Co | Shell-Federal #1        | Sec 21 T24S R34E |
| 30025700948400 | Southland Royalty Co  | Vaca Ridge '21' Fed #2  | Sec 21 T24S R34E |
| 30025286410000 | Southland Royalty Co  | Vaca Ridge '21' Fed #1  | Sec 21 T24S R34E |
| 30025282350000 | HNG Oil Co            | Buff '22' #1            | Sec 22 T24S R34E |
| 30025301790000 | BTA Oil Producers     | Madera "B" 8706 JV #1   | Sec 22 T24S R34E |
| 30025299170000 | BTA Oil Producers     | Madera 8706 JV-P Co #1  | Sec 27 T24S R34E |
| 30025283210000 | Southland Royalty Co  | Vaca Ridge '27' Fed #1  | Sec 27 T24S R34E |