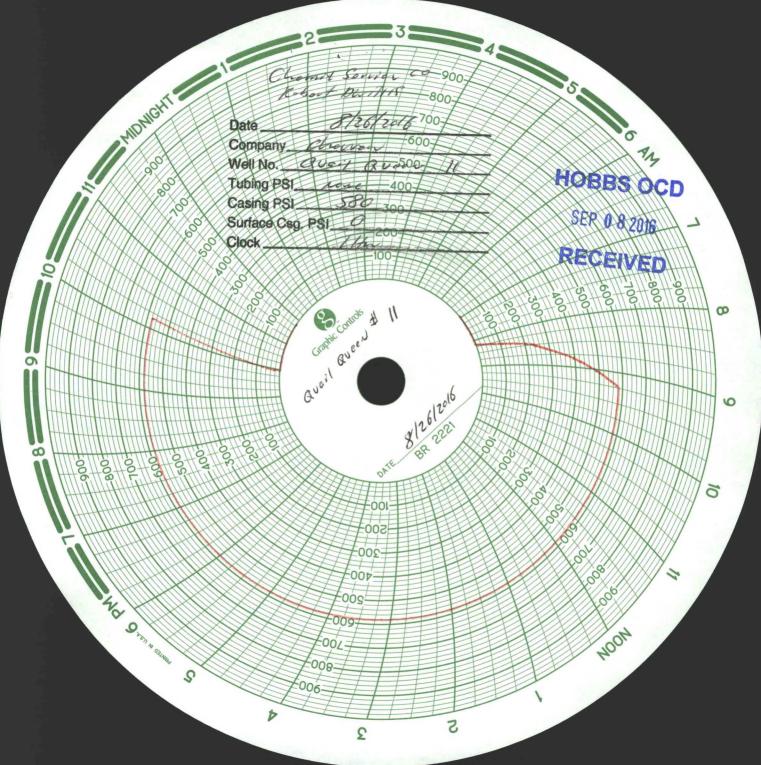

| Submit 1 Copy To Appropriate District Office State of New Mexico Office Ninerals and Network Recovered                                                                                                                                                                                      | Form C-103 Revised August 1, 2011 |
|---------------------------------------------------------------------------------------------------------------------------------------------------------------------------------------------------------------------------------------------------------------------------------------------|-----------------------------------|
| Office  District I – (575) 748-1283  District II – (575) 748-1283                                                                                                                                                                                                                           | WELL API NO.                      |
| District II – (575) 748-1283                                                                                                                                                                                                                                                                | 30-025-26707                      |
| 811 S. First St., Artesia, NM 88210 OFF A 2015 CONSERVATION DIVISION                                                                                                                                                                                                                        | 5. Indicate Type of Lease         |
|                                                                                                                                                                                                                                                                                             | STATE S FEE                       |
| Santa Fe NM X/303                                                                                                                                                                                                                                                                           | 6. State Oil & Gas Lease No.      |
| 1220 S. St. Francis Dr., Santa Fe, NRECEIVED                                                                                                                                                                                                                                                |                                   |
| SUNDRY NOTICES AND REPORTS ON WELLS (DO NOT USE THIS FORM FOR PROPOSALS TO DRILL OR TO DEEPEN OR PLUG BACK TO A                                                                                                                                                                             |                                   |
| DIFFERENT RESERVOIR. USE "APPLICATION FOR PERMIT" (FORM C-101) FOR SUCH PROPOSALS.)                                                                                                                                                                                                         | QUAIL QUEEN UNIT                  |
| 1. Type of Well: Oil Well ☐ Gas Well ☒ Other INJECTOR                                                                                                                                                                                                                                       | 8. Well Number: 11                |
| Name of Operator     Chevron USA INC                                                                                                                                                                                                                                                        | 9. OGRID Number<br>4323           |
| 3. Address of Operator                                                                                                                                                                                                                                                                      | 10. Pool name or Wildcat          |
| 6301 DEAUVILLE BLVD., MIDLAND, TX 79706                                                                                                                                                                                                                                                     | QUAIL QUEEN                       |
| 4. Well Location                                                                                                                                                                                                                                                                            |                                   |
| Unit Letter <u>A</u> : 990 feet from the <u>NORTH</u> line a                                                                                                                                                                                                                                | nd 990 feet from the East line    |
| Section 11 Township 19S Range                                                                                                                                                                                                                                                               | NMPM County Lea                   |
| 11. Elevation (Show whether DR, RKB, RT, GR                                                                                                                                                                                                                                                 | R, etc.)                          |
| 3969' GL                                                                                                                                                                                                                                                                                    |                                   |
| 12. Check Appropriate Box to Indicate Nature of Notice, Report or Other Data                                                                                                                                                                                                                |                                   |
| E-PERMITTING <swdinjection> SUBSEQUENT REPORT OF:  REMEDIAL WORK</swdinjection>                                                                                                                                                                                                             |                                   |
| CONVERSION REDIVIS TAME                                                                                                                                                                                                                                                                     |                                   |
| RETURN TO TA COMMENCE DRILLING OPNS P AND A CASING/CEMENT JOB                                                                                                                                                                                                                               |                                   |
| CASING/CE                                                                                                                                                                                                                                                                                   | MENT JOB                          |
| INT TO PA P&A NR P&A R                                                                                                                                                                                                                                                                      |                                   |
|                                                                                                                                                                                                                                                                                             | EMPORARILY ABANDON W/CHART        |
| 13. Describe proposed or completed operations. (Clearly state all pertinent details, and give pertinent dates, including estimated date of starting any proposed work). SEE RULE 19.15.7.14 NMAC. For Multiple Completions: Attach wellbore diagram of proposed completion or recompletion. |                                   |
| 06/19/16-CALLED AND NOTIFIED NMOCD.                                                                                                                                                                                                                                                         |                                   |
| 06/20/16-MIRU. NDWH. NU BOP. SET 4-1/2" CIBP@4,880' AND DUMPBAILED 50' OF CEMENT ON TOP                                                                                                                                                                                                     |                                   |
| OF CIBP.                                                                                                                                                                                                                                                                                    |                                   |
| 06/21/16-TAGGED TOC@4,836 W/TUBING. DISPLACE HOLE WITH BIOCIDE AND OXYGEN                                                                                                                                                                                                                   |                                   |
| SCAVENGER. POH AND LD TUBING. ND BOPE AND NU WH.                                                                                                                                                                                                                                            |                                   |
| 06/22/16-TESTED CASING TO 600# FOR 30 MINUTES.                                                                                                                                                                                                                                              |                                   |
| 08/26/2016- RETESTED CASING TO 580 PSI FOR 30 MINUTES.                                                                                                                                                                                                                                      |                                   |
| PLEASE FIND ATTACHED ORIGINAL CHART AND COPY.                                                                                                                                                                                                                                               |                                   |
| This Approval of Temporary                                                                                                                                                                                                                                                                  |                                   |
|                                                                                                                                                                                                                                                                                             | Abandonment Expires 8/26/2020     |
|                                                                                                                                                                                                                                                                                             |                                   |
| I hereby certify that the information above is true and complete to the best of my know                                                                                                                                                                                                     | wledge and belief.                |
| SIGNATURE Circle Murielo TITLE Permitting Specialist DATE 09/06/2016                                                                                                                                                                                                                        |                                   |
| Type or print name <u>CindyHerrera-Murillo</u> E-mail address: <u>Cherreramurillo@chevron.com</u> PHONE: <u>575-263+-0431</u>                                                                                                                                                               |                                   |
| APPROVED BY: Majur Brown TITLE Dist Supervisor DATE 9/8/2016                                                                                                                                                                                                                                |                                   |
| Conditions of Approval (if any):                                                                                                                                                                                                                                                            | DAIL II OF COLO                   |

HOBBS OCD

SEP 0 8 2016

## RECEIVED