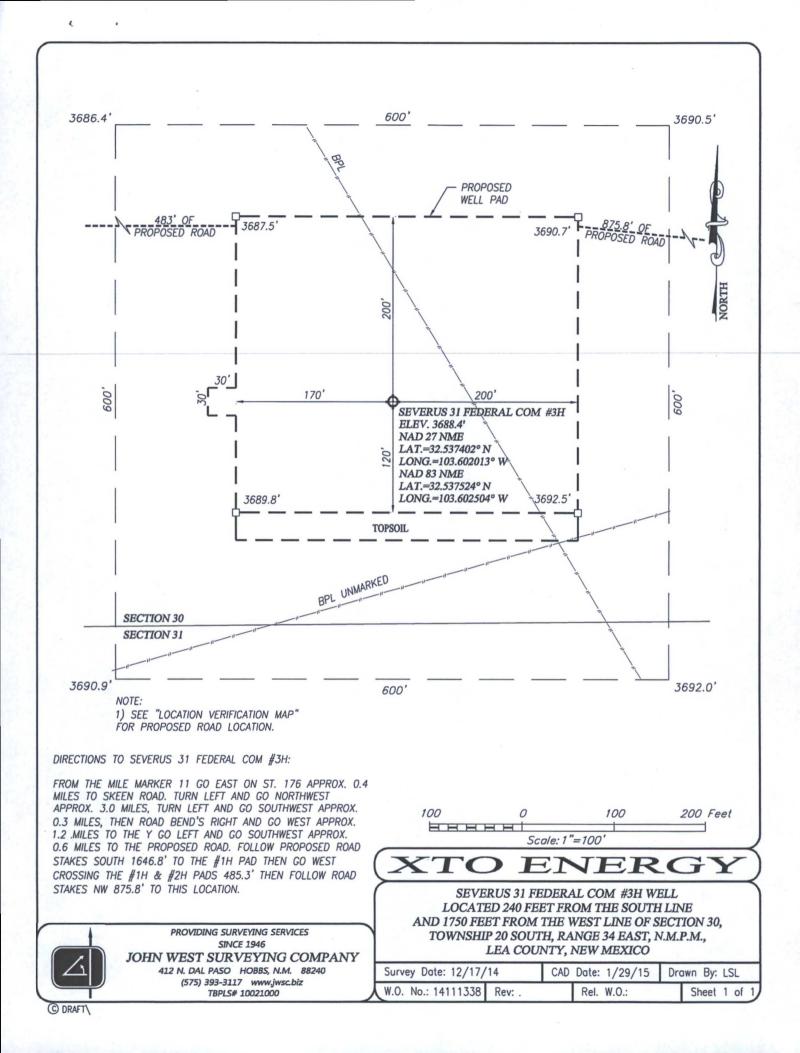

#### WELL LOCATION AND ACREAGE DEDICATION PLAT

| API Number              |          |                                      |                          | Pool Code  |                     | Pool Name                       |               |                |                 |  |
|-------------------------|----------|--------------------------------------|--------------------------|------------|---------------------|---------------------------------|---------------|----------------|-----------------|--|
| 30-025-49417            |          |                                      | 97                       | 895        | WC                  | WC-025 G-08 52132040; Brue SAVG |               |                |                 |  |
| Property Code<br>3/6800 |          | Property Name SEVERUS 31 FEDERAL COM |                          |            |                     |                                 | W             | Well Number 3H |                 |  |
| 0GRID No.               |          |                                      | Operator Name XTO ENERGY |            |                     |                                 |               |                | Elevation 3688' |  |
|                         |          |                                      |                          |            | Surface Locati      | on                              |               | E              |                 |  |
| UL or lot No.           | Section  | Township                             | Range                    | Lot Idn    | Feet from the       | North/South line                | Feet from the | East/West line | County          |  |
| N                       | 30       | 20-S                                 | 34-E                     |            | 240                 | SOUTH                           | 1750          | WEST           | LEA             |  |
|                         |          |                                      |                          | Bottom Hol | e Location If Diffe | rent From Surface               |               |                |                 |  |
| UL or lot No.           | Section  | Township                             | Range                    | Lot Idn    | Feet from the       | North/South line                | Feet from the | East/West line | County          |  |
| N                       | 31       | 20-S                                 | 34-E                     |            | 200                 | SOUTH                           | 2110          | WEST           | LEA             |  |
| Dedicated Acres         | Joint or | Infill C                             | onsolidation C           | ode Ord    | er No.              |                                 |               |                |                 |  |

ELEVATION 3688'

OPERATOR XTO ENERGY

OPERATOR XTO ENERGY

LEASE SEVERUS 31 FEDERAL COM

U.S.G.S. TOPOGRAPHIC MAP

LEA, N.M.

FROM THE MILE MARKER 11 GO EAST ON ST. 176 APPROX. 0.4 MILES TO SKEEN ROAD. TURN LEFT AND GO NORTHWEST APPROX. 3.0 MILES, TURN LEFT AND GO SOUTHWEST APPROX. 0.3 MILES, THEN ROAD BEND'S RIGHT AND GO WEST APPROX. 1.2 MILES TO THE Y GO LEFT AND GO SOUTHWEST APPROX. 0.6 MILES TO THE PROPOSED ROAD. FOLLOW PROPOSED ROAD STAKES SOUTH 1646.8' TO THE #1H PAD THEN GO WEST CROSSING THE #1H & #2H PADS 485.3' THEN FOLLOW ROAD STAKES NW 875.8' TO THIS LOCATION.