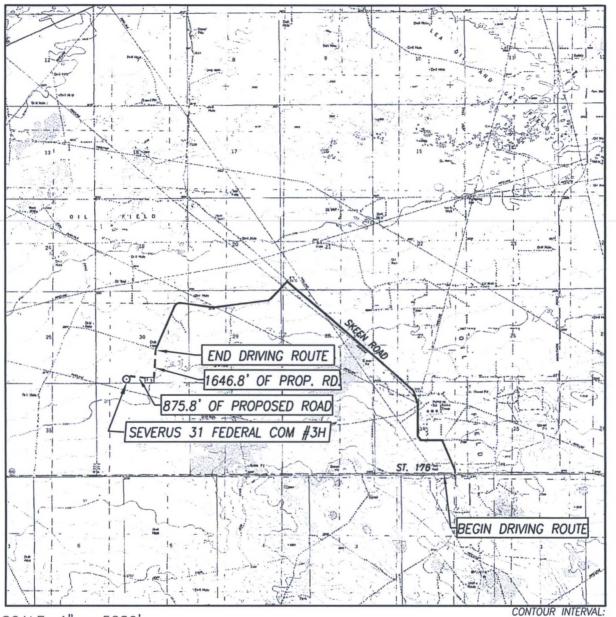

### LOCATION VERIFICATION MAP

SCALE: 1" = 5280'

DIRECTIONS TO SEVERUS 31 FEDERAL COM #3H: LEA, N.M. - 10

SEC. 30 TWP. 20-S RGE. 34-E

SURVEY N.M.P.M.

COUNTY LEA STATE NEW MEXICO

DESCRIPTION 240' FSL & 1750' FWL

ELEVATION 3688'

OPERATOR XTO ENERGY

OPERATOR XTO ENERGY

LEASE SEVERUS 31 FEDERAL COM

U.S.G.S. TOPOGRAPHIC MAP

LEA, N.M.

FROM THE MILE MARKER 11 GO EAST ON ST. 176 APPROX. 0.4 MILES TO SKEEN ROAD. TURN LEFT AND GO NORTHWEST APPROX. 3.0 MILES, TURN LEFT AND GO SOUTHWEST APPROX. 0.3 MILES, THEN ROAD BEND'S RIGHT AND GO WEST APPROX. 1.2 MILES TO THE Y GO LEFT AND GO SOUTHWEST APPROX. 0.6 MILES TO THE PROPOSED ROAD. FOLLOW PROPOSED ROAD STAKES SOUTH 1646.8' TO THE #1H PAD THEN GO WEST CROSSING THE #1H & #2H PADS 485.3' THEN FOLLOW ROAD STAKES NW 875.8' TO THIS LOCATION.