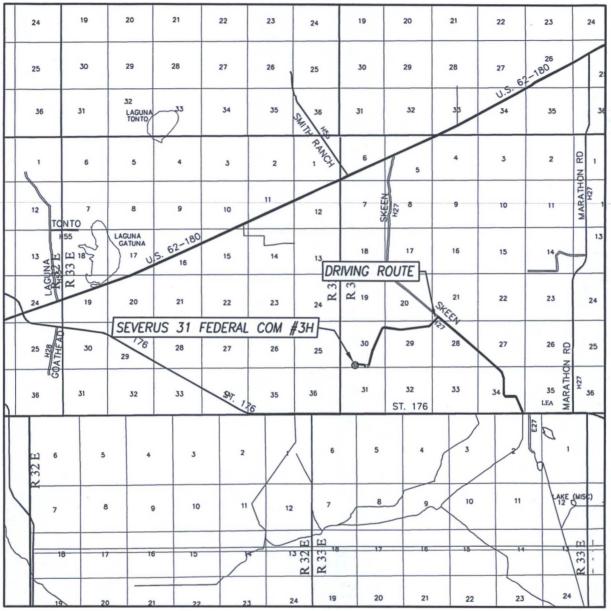

## **VICINITY MAP**

SCALE: 1" = 2 MILES

DRIVING ROUTE: SEE LOCATION VERIFICATION MAP

| SEC. 30 1   | TWP. <u>20-S</u> RGE. <u>34-E</u> |  |  |  |  |  |  |
|-------------|-----------------------------------|--|--|--|--|--|--|
| SURVEY      | N.M.P.M.                          |  |  |  |  |  |  |
| COUNTYL     | LEA STATE NEW MEXICO              |  |  |  |  |  |  |
| DESCRIPTION | 240' FSL & 1750' FWL              |  |  |  |  |  |  |
| ELEVATION _ | 3688'                             |  |  |  |  |  |  |
| OPERATOR _  | XTO ENERGY                        |  |  |  |  |  |  |
| LEASE SEV   | FRUS 31 FEDERAL COM               |  |  |  |  |  |  |