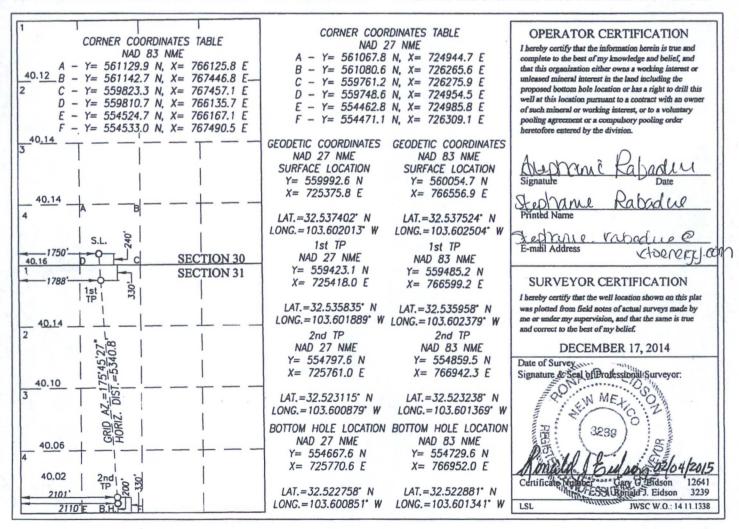

#### WELL LOCATION AND ACREAGE DEDICATION PLAT

| API Number              |          |                                      |                          | Pool Code  |                     | Pool Name                       |               |                |                 |  |
|-------------------------|----------|--------------------------------------|--------------------------|------------|---------------------|---------------------------------|---------------|----------------|-----------------|--|
| 30-025-49417            |          |                                      | 97                       | 895        | WC                  | WC-025 G-08 52132040; Brue SAVG |               |                |                 |  |
| Property Code<br>3/6800 |          | Property Name SEVERUS 31 FEDERAL COM |                          |            |                     |                                 | W             | Well Number 3H |                 |  |
| 0GRID No.               |          |                                      | Operator Name XTO ENERGY |            |                     |                                 |               |                | Elevation 3688' |  |
|                         |          |                                      |                          |            | Surface Locati      | on                              |               | E              |                 |  |
| UL or lot No.           | Section  | Township                             | Range                    | Lot Idn    | Feet from the       | North/South line                | Feet from the | East/West line | County          |  |
| N                       | 30       | 20-S                                 | 34-E                     |            | 240                 | SOUTH                           | 1750          | WEST           | LEA             |  |
|                         |          |                                      |                          | Bottom Hol | e Location If Diffe | rent From Surface               |               |                |                 |  |
| UL or lot No.           | Section  | Township                             | Range                    | Lot Idn    | Feet from the       | North/South line                | Feet from the | East/West line | County          |  |
| N                       | 31       | 20-S                                 | 34-E                     |            | 200                 | SOUTH                           | 2110          | WEST           | LEA             |  |
| Dedicated Acres         | Joint or | Infill C                             | onsolidation C           | ode Ord    | er No.              |                                 |               |                |                 |  |

NO ALLOWABLE WILL BE ASSIGNED TO THIS COMPLETION UNTIL ALL INTERESTS HAVE BEEN CONSOLIDATED OR A NON-STANDARD UNIT HAS BEEN APPROVED BY THE DIVISION