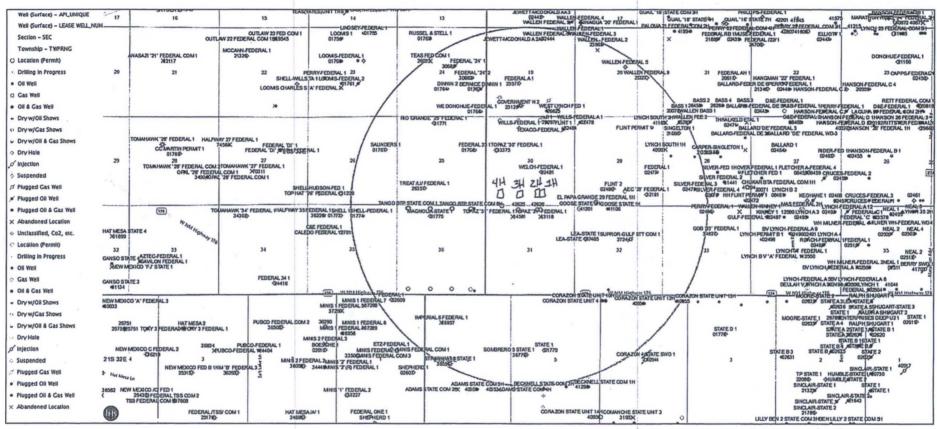

## **VICINITY MAP**

SCALE: 1" = 2 MILES

DRIVING ROUTE: SEE LOCATION VERIFICATION MAP

| SEC. 30 1   | TWP. <u>20-S</u> RGE. <u>34-E</u> |  |  |  |  |  |  |
|-------------|-----------------------------------|--|--|--|--|--|--|
| SURVEY      | N.M.P.M.                          |  |  |  |  |  |  |
| COUNTYL     | LEA STATE NEW MEXICO              |  |  |  |  |  |  |
| DESCRIPTION | 240' FSL & 1750' FWL              |  |  |  |  |  |  |
| ELEVATION _ | 3688'                             |  |  |  |  |  |  |
| OPERATOR _  | XTO ENERGY                        |  |  |  |  |  |  |
| LEASE SEV   | FRUS 31 FEDERAL COM               |  |  |  |  |  |  |

### LOCATION VERIFICATION MAP

SCALE: 1" = 5280'

DIRECTIONS TO SEVERUS 31 FEDERAL COM #3H: LEA, N.M. - 10

SEC. 30 TWP. 20-S RGE. 34-E

SURVEY N.M.P.M.

COUNTY LEA STATE NEW MEXICO

DESCRIPTION 240' FSL & 1750' FWL

ELEVATION 3688'

OPERATOR XTO ENERGY

OPERATOR XTO ENERGY

LEASE SEVERUS 31 FEDERAL COM

U.S.G.S. TOPOGRAPHIC MAP

LEA, N.M.

FROM THE MILE MARKER 11 GO EAST ON ST. 176 APPROX. 0.4 MILES TO SKEEN ROAD. TURN LEFT AND GO NORTHWEST APPROX. 3.0 MILES, TURN LEFT AND GO SOUTHWEST APPROX. 0.3 MILES, THEN ROAD BEND'S RIGHT AND GO WEST APPROX. 1.2 MILES TO THE Y GO LEFT AND GO SOUTHWEST APPROX. 0.6 MILES TO THE PROPOSED ROAD. FOLLOW PROPOSED ROAD STAKES SOUTH 1646.8' TO THE #1H PAD THEN GO WEST CROSSING THE #1H & #2H PADS 485.3' THEN FOLLOW ROAD STAKES NW 875.8' TO THIS LOCATION.

#### Severus Federal Lease

1-mile radius map

**Enerdeq Browser**