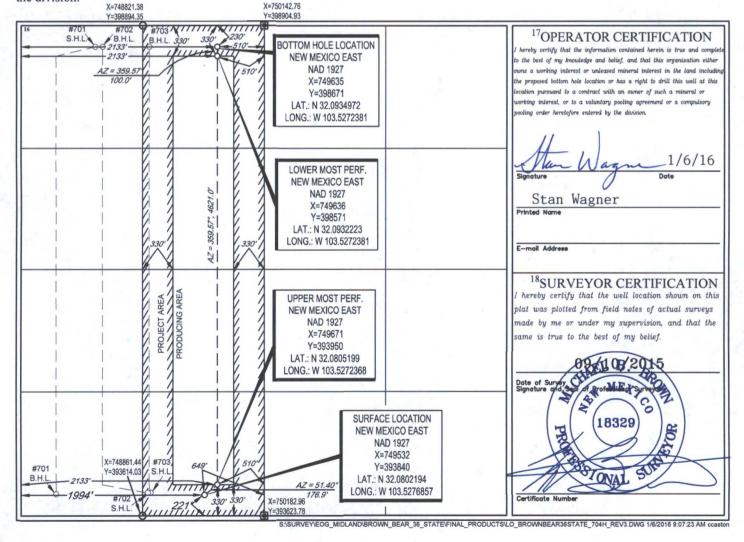

AMENDED REPORT

WELL LOCATION AND ACREAGE DEDICATION PLAT

| <sup>1</sup> API Number    | <sup>2</sup> Pool Code | <sup>3</sup> Pool Name          |                          |  |  |
|----------------------------|------------------------|---------------------------------|--------------------------|--|--|
| 30-025-42839               | 98094                  | WC-025 G-09 S253336D; Upper Wol | fcamp                    |  |  |
| <sup>4</sup> Property Code | <sup>5</sup> P1        | roperty Name                    | <sup>6</sup> Well Number |  |  |
| 38961                      | BROWN E                | BEAR 36 STATE                   | #704H                    |  |  |
| OGRID No.                  | <sup>8</sup> O         | perator Name                    | <sup>9</sup> Elevation   |  |  |
| 7377                       | EOG RES                | SOURCES, INC.                   | 3319'                    |  |  |

<sup>10</sup>Surface Location

| - [ | UL or lot no. | Section | Township | Range | Lot Idn | Feet from the | North/South line | Feet from the | East/West line | County |
|-----|---------------|---------|----------|-------|---------|---------------|------------------|---------------|----------------|--------|
|     | N             | 36      | 25-S     | 33-E  | _       | 221'          | SOUTH            | 1994'         | WEST           | LEA    |

| UL or lot no.                            | Section | Township        | Range                | Lot Idn | Feet from the  | North/South line | Feet from the | East/West line | County |
|------------------------------------------|---------|-----------------|----------------------|---------|----------------|------------------|---------------|----------------|--------|
| C                                        | 36      | 25-S            | 33-E                 | -       | 225            | NORTH            | 2120          | WEST           | LEA    |
| 12Dedicated Acres 13Joint or Infill 14Co |         | nsolidation Cod | e <sup>15</sup> Orde | r No.   | T <sub>2</sub> |                  |               |                |        |