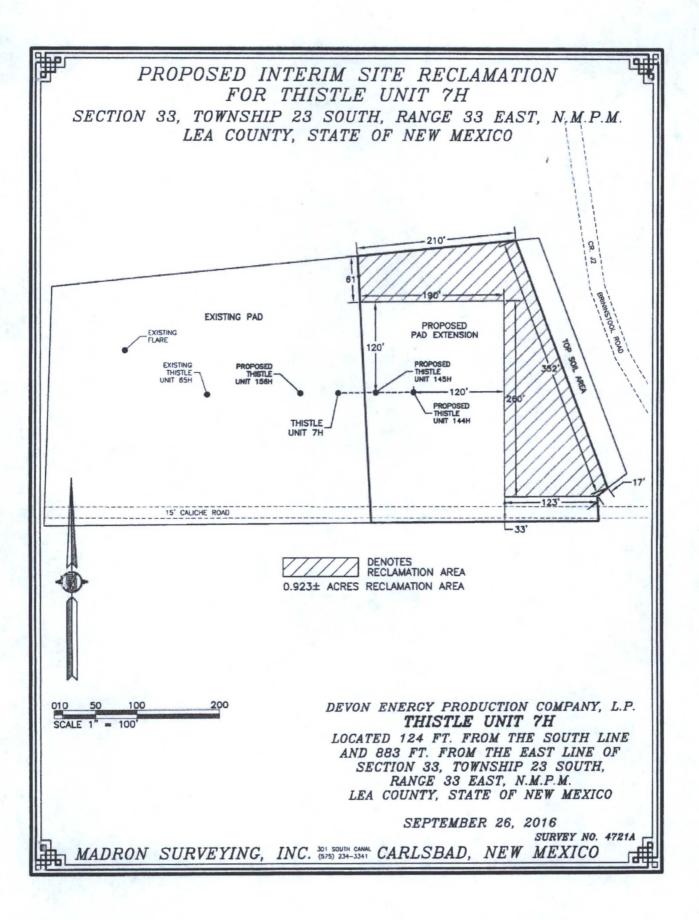

DEVON ENERGY PRODUCTION COMPANY, L.P. THISTLE UNIT 7H LOCATED 124 FT. FROM THE SOUTH LINE

AND 883 FT. FROM THE EAST LINE OF SECTION 33, TOWNSHIP 23 SOUTH, RANGE 33 EAST, N.M.P.M. LEA COUNTY, STATE OF NEW MEXICO

SEPTEMBER 26, 2016

SURVEY NO. 4721A

MADRON SURVEYING, INC. 301 SOUTH CANAL CARLSBAD, NEW MEXICO