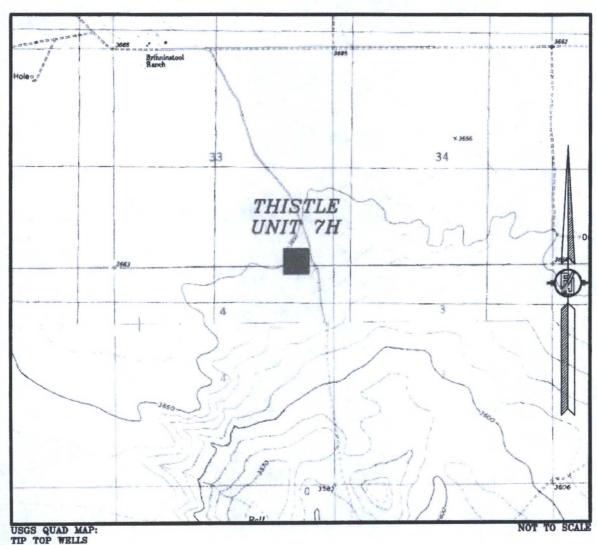

LOCATED 124 FT. FROM THE SOUTH LINE AND 883 FT. FROM THE EAST LINE OF SECTION 33, TOWNSHIP 23 SOUTH, RANGE 33 EAST, N.M.P.M. LEA COUNTY, STATE OF NEW MEXICO

SEPTEMBER 26, 2016

MADRON SURVEYING, INC. 301 SOUTH CANAL CARLSBAD, NEW MEXICO

### SECTION 33, TOWNSHIP 23 SOUTH, RANGE 33 EAST, N.M.P.M. LEA COUNTY, STATE OF NEW MEXICO VICINITY MAP

DISTANCES IN MILES

NOT TO SCALE

DIRECTIONS TO LOCATION
FROM STATE HWY. 128 AND CR. J2 (BRININSTOOL) GO NORTH ON J2
3.0 MILES, TURN LEFT ON CALICHE ROAD AND GO WEST 147' TO THE
SOUTHEAST PAD CORNER FOR THIS LOCATION.

DEVON ENERGY PRODUCTION COMPANY, L.P. THISTLE UNIT 7H LOCATED 124 FT. FROM THE SOUTH LINE

AND 883 FT. FROM THE EAST LINE OF SECTION 33, TOWNSHIP 23 SOUTH, RANGE 33 EAST, N.M.P.M. LEA COUNTY, STATE OF NEW MEXICO