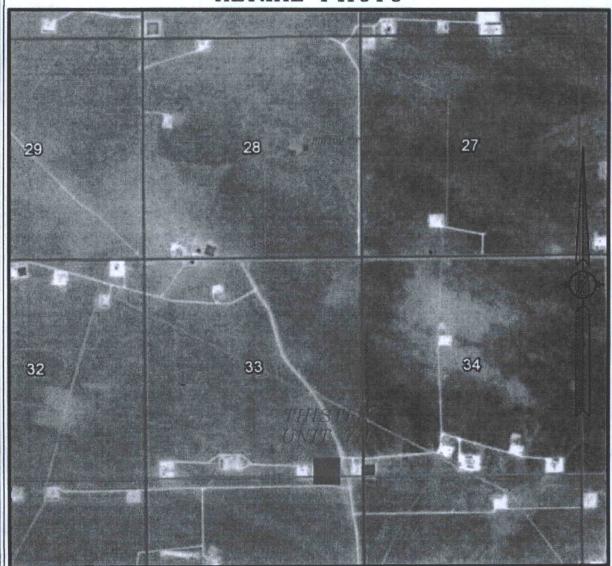

#### SECTION 33, TOWNSHIP 23 SOUTH, RANGE 33 EAST, N.M.P.M. LEA COUNTY, STATE OF NEW MEXICO AERIAL PHOTO

NOT TO SCALE AERIAL PHOTO: GOOGLE EARTH FEB. 2014

DEVON ENERGY PRODUCTION COMPANY, L.P. THISTLE UNIT 7H

LOCATED 124 FT. FROM THE SOUTH LINE AND 883 FT. FROM THE EAST LINE OF SECTION 33, TOWNSHIP 23 SOUTH, RANGE 33 EAST, N.M.P.M. LEA COUNTY, STATE OF NEW MEXICO

SEPTEMBER 26, 2016

SURVEY NO. 4721A

MADRON SURVEYING, INC. 301 SOUTH CARLSBAD, NEW MEXICO