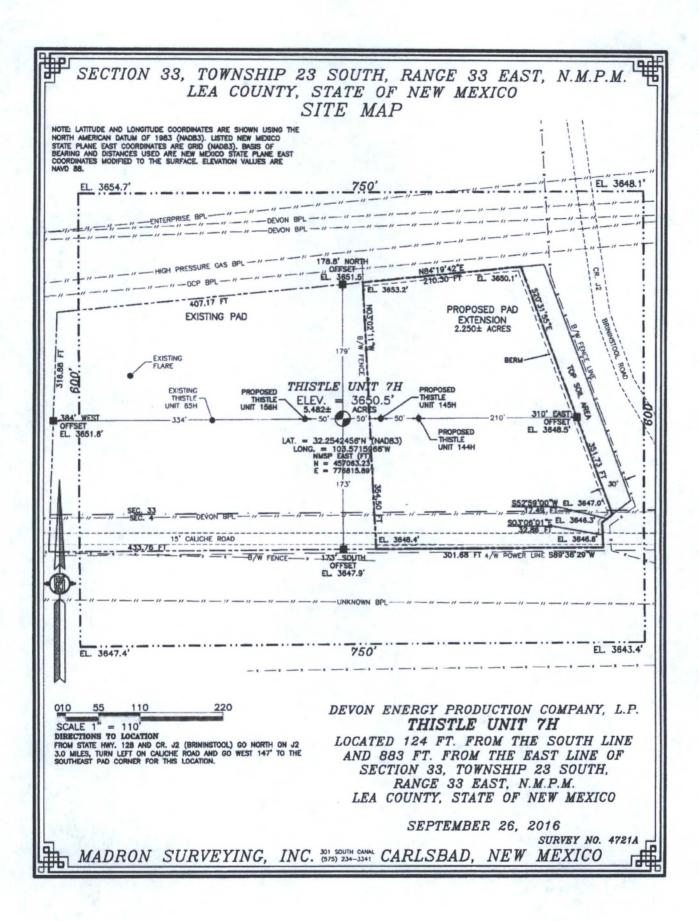

LOCATED 124 FT. FROM THE SOUTH LINE AND 883 FT. FROM THE EAST LINE OF SECTION 33, TOWNSHIP 23 SOUTH, RANGE 33 EAST, N.M.P.M. LEA COUNTY, STATE OF NEW MEXICO

SEPTEMBER 26, 2016

MADRON SURVEYING, INC. 301 SOUTH CANAL CARLSBAD, NEW MEXICO