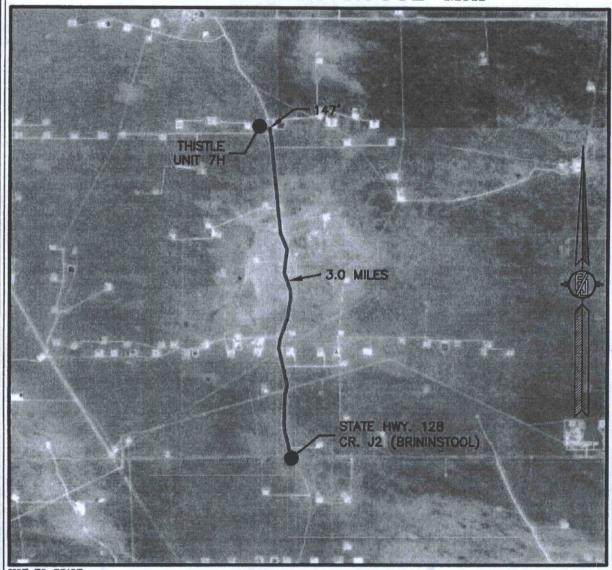

## SECTION 33, TOWNSHIP 23 SOUTH, RANGE 33 EAST, N.M.P.M. LEA COUNTY, STATE OF NEW MEXICO AERIAL ACCESS ROUTE MAP

NOT TO SCALE AERIAL PHOTO: GOOGLE EARTH FEB. 2014

DEVON ENERGY PRODUCTION COMPANY, L.P. THISTLE UNIT 7H

LOCATED 124 FT. FROM THE SOUTH LINE AND 883 FT. FROM THE EAST LINE OF SECTION 33, TOWNSHIP 23 SOUTH, RANGE 33 EAST, N.M.P.M. LEA COUNTY, STATE OF NEW MEXICO

SEPTEMBER 26, 2016

SURVEY NO. 4721A

MADRON SURVEYING, INC. 301 SOUTH CANAL CARLSBAD, NEW MEXICO