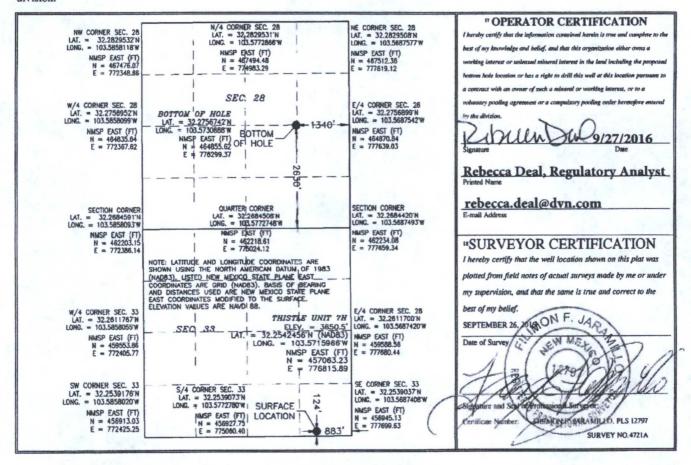

#### WELL LOCATION AND ACREAGE DEDICATION PLAT

| 30-025-43432    |                       |                                                     |               | 'Pool Code 'Pool Name 59900 Triple X; Bone Spring |                       |                        |                    |                        |                   |  |
|-----------------|-----------------------|-----------------------------------------------------|---------------|---------------------------------------------------|-----------------------|------------------------|--------------------|------------------------|-------------------|--|
| * Property Code |                       | S Property Name THISTLE UNIT                        |               |                                                   |                       |                        |                    |                        | * Well Number 7H  |  |
| OGRID No. 6137  |                       | Operator Name DEVON ENERGY PRODUCTION COMPANY, L.P. |               |                                                   |                       |                        |                    |                        | *Elevation 3650.5 |  |
|                 |                       |                                                     |               |                                                   | <sup>10</sup> Surface | Location               |                    |                        |                   |  |
| UL or lot no.   | Section 33            | Township<br>23 S                                    | Range<br>33 E | Lot Idn                                           | Feet from the 124     | North/South line SOUTH | Feet from the      | East/West line<br>EAST | County            |  |
|                 |                       | A                                                   | " Bot         | tom Hol                                           | e Location If         | Different From         | m Surface          |                        |                   |  |
| UL or lot no.   | Section 28            | Township 23 S                                       | Range<br>33 E | Lot Idn                                           | Feet from the 2630    | North/South line SOUTH | Feet from the 1340 | East/West line<br>EAST | County            |  |
| Dedicated Acres | <sup>13</sup> Joint o | r Infill 14 Co                                      | nsolidation   | Code 15 Or                                        | der No.               |                        |                    |                        |                   |  |

No allowable will be assigned to this completion until all interests have been consolidated or a non-standard unit has been approved by the division.

DEVON ENERGY PRODUCTION COMPANY, L.P. THISTLE UNIT 7H