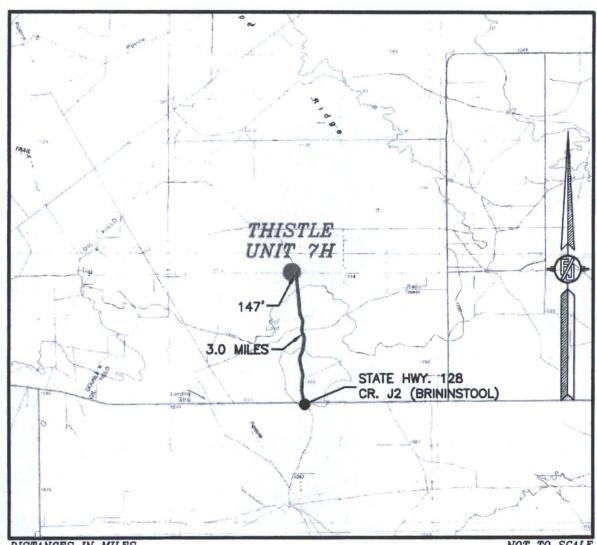

### SECTION 33, TOWNSHIP 23 SOUTH, RANGE 33 EAST, N.M.P.M. LEA COUNTY, STATE OF NEW MEXICO VICINITY MAP

DISTANCES IN MILES

NOT TO SCALE

DIRECTIONS TO LOCATION
FROM STATE HWY. 128 AND CR. J2 (BRININSTOOL) GO NORTH ON J2
3.0 MILES, TURN LEFT ON CALICHE ROAD AND GO WEST 147' TO THE
SOUTHEAST PAD CORNER FOR THIS LOCATION.

DEVON ENERGY PRODUCTION COMPANY, L.P. THISTLE UNIT 7H LOCATED 124 FT. FROM THE SOUTH LINE

AND 883 FT. FROM THE EAST LINE OF SECTION 33, TOWNSHIP 23 SOUTH, RANGE 33 EAST, N.M.P.M. LEA COUNTY, STATE OF NEW MEXICO

SEPTEMBER 26, 2016

SURVEY NO. 4721A

MADRON SURVEYING, INC. 301 SOUTH CANAL CARLSBAD, NEW MEXICO