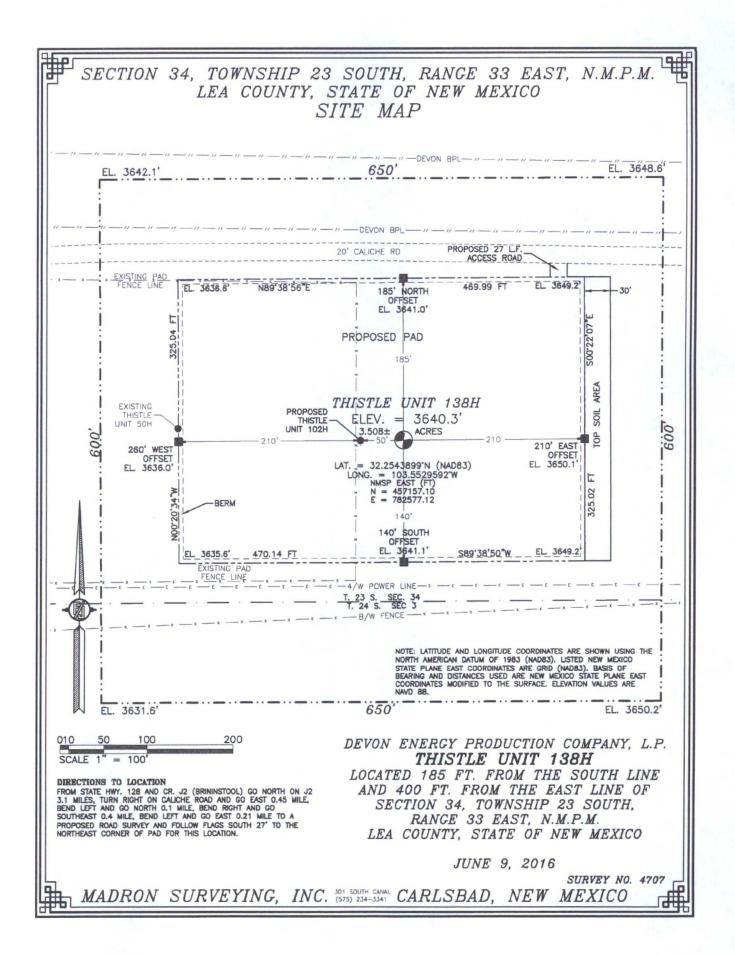

WELL LOCATION AND ACREAGE DEDICATION PLAT

District Office

AMENDED REPORT

| API Number<br>30025- 43442          |                        |                  | <sup>2</sup> Pool Code<br>59900                                     |                                  |                       |                           |                      |                        |               |
|-------------------------------------|------------------------|------------------|---------------------------------------------------------------------|----------------------------------|-----------------------|---------------------------|----------------------|------------------------|---------------|
| <sup>4</sup> Property Code<br>30884 |                        |                  |                                                                     | <sup>5</sup> Property<br>THISTLE |                       |                           | -                    | ° Well Number<br>138H  |               |
| <sup>7</sup> OGRID 1<br>6137        |                        | DEV              | <sup>*</sup> Operator Name<br>DEVON ENERGY PRODUCTION COMPANY, L.P. |                                  |                       |                           |                      | ° Elevation 3640.3     |               |
|                                     |                        |                  |                                                                     |                                  | <sup>10</sup> Surface | Location                  |                      |                        |               |
| UL or lot no.<br>P                  | Section 34             | Township<br>23 S | Range<br>33 E                                                       | Lot Idn                          | Feet from the 185     | North/South line SOUTH    | Feet from the<br>400 | East/West line<br>EAST | County<br>LEA |
|                                     |                        |                  | " Bot                                                               | ttom Hol                         | e Location If         | Different Fro             | m Surface            |                        |               |
| UL or lot no.<br>I                  | Section 27             | Township<br>23 S | Range<br>33 E                                                       | Lot Idn                          | Feet from the 2630    | North/South line<br>SOUTH | Feet from the 380    | East/West line<br>EAST | County<br>LEA |
| Dedicated Acres 240                 | <sup>13</sup> Joint of | r Infill         | onsolidation                                                        | Code <sup>15</sup> Or            | der No.               |                           |                      |                        |               |

No allowable will be assigned to this completion until all interests have been consolidated or a non-standard unit has been approved by the division.

| NW CORNER SEC. 27                            | N/4 CORNER SEC. 27<br>LAT. = 32,2829394'N                                                      | NE CORNER SEC. 27<br>LAT. = 32,2829270'N     | "OPERATOR CERTIFICATION                                                                                                                                                                                                                                                                                                                                                                                                                                                                                                                                                                                                                                                                                                                                                                                                                                                                                                                                                                                                                                                                                                                                                                                                                                                                                                                                                                                                                                                                                                                                                                                                                                                                                                                                                                                                                                                                                                                                                                                                                                                                                                        |
|----------------------------------------------|------------------------------------------------------------------------------------------------|----------------------------------------------|--------------------------------------------------------------------------------------------------------------------------------------------------------------------------------------------------------------------------------------------------------------------------------------------------------------------------------------------------------------------------------------------------------------------------------------------------------------------------------------------------------------------------------------------------------------------------------------------------------------------------------------------------------------------------------------------------------------------------------------------------------------------------------------------------------------------------------------------------------------------------------------------------------------------------------------------------------------------------------------------------------------------------------------------------------------------------------------------------------------------------------------------------------------------------------------------------------------------------------------------------------------------------------------------------------------------------------------------------------------------------------------------------------------------------------------------------------------------------------------------------------------------------------------------------------------------------------------------------------------------------------------------------------------------------------------------------------------------------------------------------------------------------------------------------------------------------------------------------------------------------------------------------------------------------------------------------------------------------------------------------------------------------------------------------------------------------------------------------------------------------------|
| LAT. = 32.2829508'N<br>LONG. = 103.5687577'W | LAT. = 52/2829394 N<br>LONG. = 103,5602131 W                                                   | LONG. = 103.5516698'W                        | I hereby certify that the information contained herein is true and complete to the<br>best of my knowledge and belief, and that this organization either owns a                                                                                                                                                                                                                                                                                                                                                                                                                                                                                                                                                                                                                                                                                                                                                                                                                                                                                                                                                                                                                                                                                                                                                                                                                                                                                                                                                                                                                                                                                                                                                                                                                                                                                                                                                                                                                                                                                                                                                                |
| NMSP EAST (FT)<br>N = 467512.36              | NMSP EAST (FT)<br>N = 467527.14                                                                | NMSP EAST (FT)<br>N = $467541.76$            | best of my knowledge and belief, and that mis organization either owns a<br>working interest or unleased mineral interest in the land including the proposed                                                                                                                                                                                                                                                                                                                                                                                                                                                                                                                                                                                                                                                                                                                                                                                                                                                                                                                                                                                                                                                                                                                                                                                                                                                                                                                                                                                                                                                                                                                                                                                                                                                                                                                                                                                                                                                                                                                                                                   |
| E = 777619.12                                | E = 780259.81                                                                                  | E = 782900.10                                | bottom hole location or has a right to drill this well at this location pursuant to                                                                                                                                                                                                                                                                                                                                                                                                                                                                                                                                                                                                                                                                                                                                                                                                                                                                                                                                                                                                                                                                                                                                                                                                                                                                                                                                                                                                                                                                                                                                                                                                                                                                                                                                                                                                                                                                                                                                                                                                                                            |
|                                              | BOTTOM OF HOLE<br>LAT. = 32.2756449 N                                                          |                                              | a contract with an owner of such a mineral or working interest, or to a                                                                                                                                                                                                                                                                                                                                                                                                                                                                                                                                                                                                                                                                                                                                                                                                                                                                                                                                                                                                                                                                                                                                                                                                                                                                                                                                                                                                                                                                                                                                                                                                                                                                                                                                                                                                                                                                                                                                                                                                                                                        |
|                                              | LONG. = 103.5528986 W                                                                          | 5 (1 000) 50 050 07                          | a comman owner of such a mineral or working interest, or to a<br>voluntary pooling agreement or a compulsory pooling order heretofore entered                                                                                                                                                                                                                                                                                                                                                                                                                                                                                                                                                                                                                                                                                                                                                                                                                                                                                                                                                                                                                                                                                                                                                                                                                                                                                                                                                                                                                                                                                                                                                                                                                                                                                                                                                                                                                                                                                                                                                                                  |
| W/4 CDRNER SEC. 27<br>LAT. = 32.2756899'N    | NMSP EAST (FT)<br>N = 464889.75                                                                | E/4 CORNER SEC. 27<br>LAT. = 32.2757053'N    | by the division.                                                                                                                                                                                                                                                                                                                                                                                                                                                                                                                                                                                                                                                                                                                                                                                                                                                                                                                                                                                                                                                                                                                                                                                                                                                                                                                                                                                                                                                                                                                                                                                                                                                                                                                                                                                                                                                                                                                                                                                                                                                                                                               |
| LONG. = 103.5687542'W<br>NMSP EAST (FT)      | E = 782539.61                                                                                  | LONG. = 103.5516694'W<br>NMSP EAST (FT)      |                                                                                                                                                                                                                                                                                                                                                                                                                                                                                                                                                                                                                                                                                                                                                                                                                                                                                                                                                                                                                                                                                                                                                                                                                                                                                                                                                                                                                                                                                                                                                                                                                                                                                                                                                                                                                                                                                                                                                                                                                                                                                                                                |
| $N = 464870.84 \\ E = 777639.03$             | SEC. 27 OF HOLE                                                                                | N = 464914.49<br>E = 782919.36               | Signature Date                                                                                                                                                                                                                                                                                                                                                                                                                                                                                                                                                                                                                                                                                                                                                                                                                                                                                                                                                                                                                                                                                                                                                                                                                                                                                                                                                                                                                                                                                                                                                                                                                                                                                                                                                                                                                                                                                                                                                                                                                                                                                                                 |
|                                              |                                                                                                | -                                            | Rebecca Deal, Regulatory Analyst                                                                                                                                                                                                                                                                                                                                                                                                                                                                                                                                                                                                                                                                                                                                                                                                                                                                                                                                                                                                                                                                                                                                                                                                                                                                                                                                                                                                                                                                                                                                                                                                                                                                                                                                                                                                                                                                                                                                                                                                                                                                                               |
| SECTION CORNER                               |                                                                                                | SECTION CORNER                               | rebecca.deal@dvn.com                                                                                                                                                                                                                                                                                                                                                                                                                                                                                                                                                                                                                                                                                                                                                                                                                                                                                                                                                                                                                                                                                                                                                                                                                                                                                                                                                                                                                                                                                                                                                                                                                                                                                                                                                                                                                                                                                                                                                                                                                                                                                                           |
| LAT. = 32.2684420'N<br>LONG. = 103.5687493'W | QUARTER CORNER                                                                                 | LAT. = 32.2684152'N<br>LONG. = 103.5516675'W | E-mail Address                                                                                                                                                                                                                                                                                                                                                                                                                                                                                                                                                                                                                                                                                                                                                                                                                                                                                                                                                                                                                                                                                                                                                                                                                                                                                                                                                                                                                                                                                                                                                                                                                                                                                                                                                                                                                                                                                                                                                                                                                                                                                                                 |
| NMSP EAST (FT)                               | SCALED                                                                                         | NMSP EAST (FT)<br>N = 462262.37              |                                                                                                                                                                                                                                                                                                                                                                                                                                                                                                                                                                                                                                                                                                                                                                                                                                                                                                                                                                                                                                                                                                                                                                                                                                                                                                                                                                                                                                                                                                                                                                                                                                                                                                                                                                                                                                                                                                                                                                                                                                                                                                                                |
| N = 462234.08<br>E = 777659.34               | NOTE: LATITUDE AND LONGITUDE COORDINATES ARE<br>SHOWN USING THE NORTH AMERICAN DATUM OF 1983   | E = 782939.28                                | <sup>18</sup> SURVEYOR CERTIFICATION                                                                                                                                                                                                                                                                                                                                                                                                                                                                                                                                                                                                                                                                                                                                                                                                                                                                                                                                                                                                                                                                                                                                                                                                                                                                                                                                                                                                                                                                                                                                                                                                                                                                                                                                                                                                                                                                                                                                                                                                                                                                                           |
|                                              | (NAD83), LI\$TED NEW MEXIÇO STATE PLANE EAST<br>COORDINATES ARE GRID (NAD83), BASIS OF BEARING |                                              | I hereby certify that the well location shown on this plat was                                                                                                                                                                                                                                                                                                                                                                                                                                                                                                                                                                                                                                                                                                                                                                                                                                                                                                                                                                                                                                                                                                                                                                                                                                                                                                                                                                                                                                                                                                                                                                                                                                                                                                                                                                                                                                                                                                                                                                                                                                                                 |
|                                              | AND DISTANCES USED ARE NEW MEXICO STATE PLANE                                                  |                                              | plotted from field notes of actual surveys made by me or under                                                                                                                                                                                                                                                                                                                                                                                                                                                                                                                                                                                                                                                                                                                                                                                                                                                                                                                                                                                                                                                                                                                                                                                                                                                                                                                                                                                                                                                                                                                                                                                                                                                                                                                                                                                                                                                                                                                                                                                                                                                                 |
|                                              | ELEVATION VALUES ARE NAVD 88.                                                                  |                                              | my supervision, and that the same is true and correct to the                                                                                                                                                                                                                                                                                                                                                                                                                                                                                                                                                                                                                                                                                                                                                                                                                                                                                                                                                                                                                                                                                                                                                                                                                                                                                                                                                                                                                                                                                                                                                                                                                                                                                                                                                                                                                                                                                                                                                                                                                                                                   |
| W/4 CORNER SEC. 34                           | SEC. 34                                                                                        |                                              | best of my belief.                                                                                                                                                                                                                                                                                                                                                                                                                                                                                                                                                                                                                                                                                                                                                                                                                                                                                                                                                                                                                                                                                                                                                                                                                                                                                                                                                                                                                                                                                                                                                                                                                                                                                                                                                                                                                                                                                                                                                                                                                                                                                                             |
| LAT. = 32.2611700'N<br>LONG. = 103.5687420'W | 020.07                                                                                         | E/4 CORNER SEC. 34                           | JUNE 9, 2016                                                                                                                                                                                                                                                                                                                                                                                                                                                                                                                                                                                                                                                                                                                                                                                                                                                                                                                                                                                                                                                                                                                                                                                                                                                                                                                                                                                                                                                                                                                                                                                                                                                                                                                                                                                                                                                                                                                                                                                                                                                                                                                   |
| NMSP EAST (FT)                               |                                                                                                | SCALED                                       | INON F. JA                                                                                                                                                                                                                                                                                                                                                                                                                                                                                                                                                                                                                                                                                                                                                                                                                                                                                                                                                                                                                                                                                                                                                                                                                                                                                                                                                                                                                                                                                                                                                                                                                                                                                                                                                                                                                                                                                                                                                                                                                                                                                                                     |
| N = 459588.56<br>E = 777680.44               | <i>THISTLE UNIT 138H</i><br>ELEV. = 3640.3'                                                    |                                              | Date of Survey                                                                                                                                                                                                                                                                                                                                                                                                                                                                                                                                                                                                                                                                                                                                                                                                                                                                                                                                                                                                                                                                                                                                                                                                                                                                                                                                                                                                                                                                                                                                                                                                                                                                                                                                                                                                                                                                                                                                                                                                                                                                                                                 |
|                                              | LAT. = 32.2543899'N (NAD83)                                                                    |                                              | The second secon |
|                                              | LONG. = 103.5529592'W<br>NMSP EAST (FT)                                                        |                                              | And Izze Attant                                                                                                                                                                                                                                                                                                                                                                                                                                                                                                                                                                                                                                                                                                                                                                                                                                                                                                                                                                                                                                                                                                                                                                                                                                                                                                                                                                                                                                                                                                                                                                                                                                                                                                                                                                                                                                                                                                                                                                                                                                                                                                                |
| SW CORNER SEC. 34<br>LAT. = 32.2539037'N     | N = 457157.10<br>E = 782577.12                                                                 | SE CORNER SEC. 34<br>LAT. = 32.2538795'N     | Karrentyper//////                                                                                                                                                                                                                                                                                                                                                                                                                                                                                                                                                                                                                                                                                                                                                                                                                                                                                                                                                                                                                                                                                                                                                                                                                                                                                                                                                                                                                                                                                                                                                                                                                                                                                                                                                                                                                                                                                                                                                                                                                                                                                                              |
| LONG. = 103.5687408'W                        | SURFACE 0                                                                                      | LONG. = 103.5516653'W                        | Signature and Seal of Professional Surveyor:                                                                                                                                                                                                                                                                                                                                                                                                                                                                                                                                                                                                                                                                                                                                                                                                                                                                                                                                                                                                                                                                                                                                                                                                                                                                                                                                                                                                                                                                                                                                                                                                                                                                                                                                                                                                                                                                                                                                                                                                                                                                                   |
| NMSP EAST (FT)<br>N = $456945.13$            | S/4 CORNER SEC 34                                                                              | NMSP EAST (FT)<br>N = 456974.34              | Certificate Number: "P. FJEIMON-F-TARAMILLO, PLS 12797                                                                                                                                                                                                                                                                                                                                                                                                                                                                                                                                                                                                                                                                                                                                                                                                                                                                                                                                                                                                                                                                                                                                                                                                                                                                                                                                                                                                                                                                                                                                                                                                                                                                                                                                                                                                                                                                                                                                                                                                                                                                         |
| E = 777699.63                                | SCALED 400'-                                                                                   | E = 782978.47                                | SHOTAL S SURVEY NO. 4707                                                                                                                                                                                                                                                                                                                                                                                                                                                                                                                                                                                                                                                                                                                                                                                                                                                                                                                                                                                                                                                                                                                                                                                                                                                                                                                                                                                                                                                                                                                                                                                                                                                                                                                                                                                                                                                                                                                                                                                                                                                                                                       |
|                                              | 1                                                                                              |                                              |                                                                                                                                                                                                                                                                                                                                                                                                                                                                                                                                                                                                                                                                                                                                                                                                                                                                                                                                                                                                                                                                                                                                                                                                                                                                                                                                                                                                                                                                                                                                                                                                                                                                                                                                                                                                                                                                                                                                                                                                                                                                                                                                |