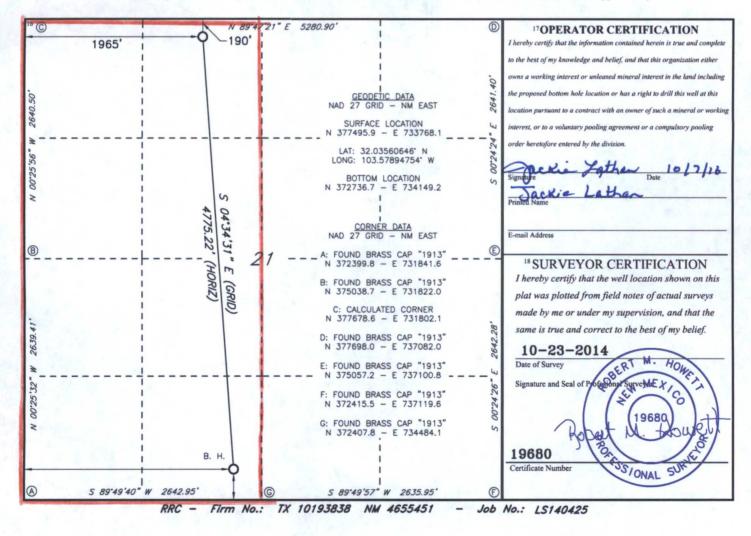

HOBBS OCD Form C-102 **District** Office

AMENDED REPORT

| and the second                       |              | W                                                   | /ELL LO       | OCATIO                 | N AND ACR               | EAGE DEDIC             | CATION PLA    | Т              |                                       |  |
|--------------------------------------|--------------|-----------------------------------------------------|---------------|------------------------|-------------------------|------------------------|---------------|----------------|---------------------------------------|--|
| -                                    | 1 API Number |                                                     |               | <sup>2</sup> Pool Code |                         | <sup>3</sup> Pool Name |               |                |                                       |  |
| 30-025-42507                         |              |                                                     | 9-            | 2900                   | Rea                     | Hills 400              | er Bone       | Sprin          | s Shale                               |  |
| <sup>4</sup> Property Code<br>314737 |              | EL MAR 21 AJCN FED COM                              |               |                        |                         |                        |               |                | 6 Well Number<br>1H                   |  |
| 70GRID NO.                           |              | <sup>8</sup> Operator Name<br>MEWBOURNE OIL COMPANY |               |                        |                         |                        |               |                | <sup>9</sup> Elevation<br><b>3274</b> |  |
|                                      |              | 1. 1. 1.                                            |               |                        | <sup>10</sup> Surface I | Location               |               |                |                                       |  |
| UL or lot no.                        | Section      | Township                                            | Range         | Lot Idn                | Feet from the           | North/South line       | Feet From the | East/West line | e County                              |  |
| С                                    | 21           | 26S                                                 | 33E           |                        | 190                     | NORTH                  | 1965          | WEST           | LEA                                   |  |
| 1.                                   |              |                                                     | 11 H          | Bottom H               | ole Location            | If Different Fr        | om Surface    | 1. C           |                                       |  |
| UL or lot no.                        | Section      | Township                                            | Range         | Lot Idn                | Feet from the           | North/South line       | Feet from the | East/West line | e County                              |  |
| N                                    | 21           | 26S                                                 | 33E           |                        | 351                     | SOUTH                  | 2294          | WEST           | LEA                                   |  |
| 2 Dedicated Acre<br>32016            | o 13 Joint   | or Infill 14 (                                      | Consolidation | Code 15 C              | Order No.               |                        |               |                |                                       |  |