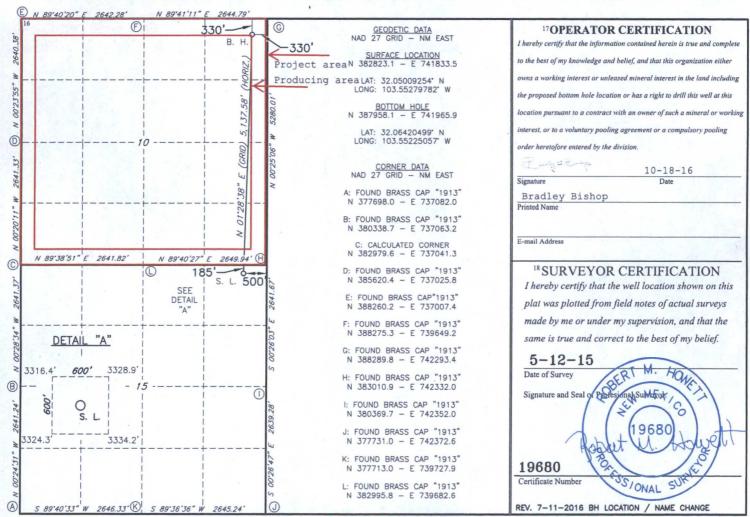

## WELL LOCATION AND ACREAGE DEDICATION PLAT

| <sup>1</sup> API Number         |          |                             | <sup>2</sup> Pool Code      |           |               | <sup>3</sup> Pool Name |               |           |                                 |  |
|---------------------------------|----------|-----------------------------|-----------------------------|-----------|---------------|------------------------|---------------|-----------|---------------------------------|--|
| 30-025-42837                    |          |                             | 83600 Red Hills Wolfcamp Ga |           |               |                        |               |           |                                 |  |
| <sup>4</sup> Property Code      |          | SALADO DRAW 10 WOPA FEDERAL |                             |           |               |                        |               |           | 6 Well Number<br>2H             |  |
| <sup>7</sup> OGRID NO.<br>14744 |          | MEWBOURNE OIL COMPANY       |                             |           |               |                        |               |           | <sup>9</sup> Elevation<br>3328' |  |
|                                 | DATE:    |                             |                             | 1         | 10 Surface I  | Location               | 100           | han II    | 1/2 -44                         |  |
| UL or lot no.                   | Section  | Township                    | Range                       | Lot Idn   | Feet from the | North/South line       | Feet From the | East/West | line County                     |  |
| A                               | 15       | 26S                         | 33E                         |           | 185           | NORTH                  | 500           | EAST      | LEA                             |  |
|                                 |          | 1 2 7 4                     | п І                         | Bottom H  | ole Location  | If Different Fro       | om Surface    |           |                                 |  |
| UL or lot no.                   | Section  | Township                    | Range                       | Lot Idn   | Feet from the | North/South line       | Feet from the | East/West | line County                     |  |
| A                               | 10       | 26S                         | 33E                         |           | 330           | NORTH                  | 330           | EAST      | r LEA                           |  |
| <sup>2</sup> Dedicated Acres    | 13 Joint | or Infill 14 (              | Consolidation               | Code 15 C | Order No.     |                        |               |           |                                 |  |