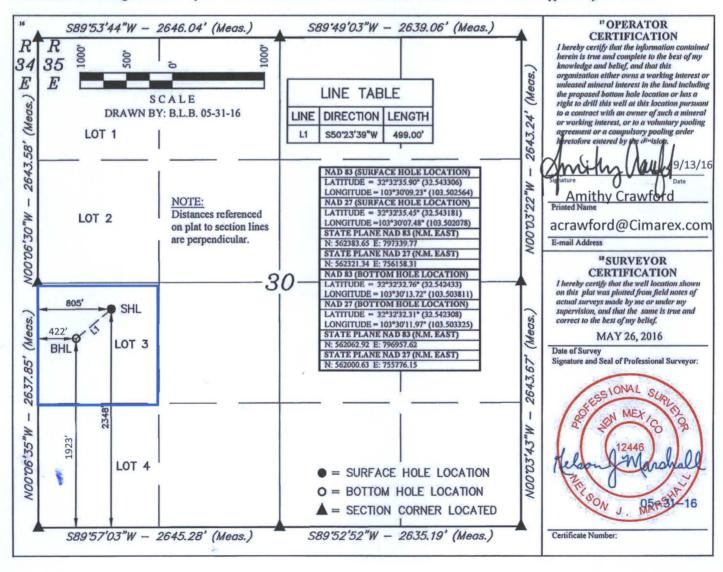

☐ AMENDED REPORT

WELL LOCATION AND ACREAGE DEDICATION PLAT

| <sup>1</sup> API Number<br>30-025-43292 | <sup>2</sup> Pool Code<br>5535    | Berry; Bone Spring, North |                     |  |  |
|-----------------------------------------|-----------------------------------|---------------------------|---------------------|--|--|
| Property Code<br>39359                  | 5 Property<br>CHIEF 30            | Name                      | 6 Well Number<br>#6 |  |  |
| 70GRID №.<br>215099                     | *Operator Name CIMAREX ENERGY CO. |                           |                     |  |  |

Surface Location

|  |  | UL or lot no. | Section<br>30 | Township<br>20S | Range<br>35E | Lot Idn | Feet from the 2348 | North/South line<br>SOUTH | Feet from the<br>805 | East/West line<br>WEST | County<br>LEA |
|--|--|---------------|---------------|-----------------|--------------|---------|--------------------|---------------------------|----------------------|------------------------|---------------|
|--|--|---------------|---------------|-----------------|--------------|---------|--------------------|---------------------------|----------------------|------------------------|---------------|

"Bottom Hole Location If Different From Surface

| UL or lot no.            | Secti<br>30 |                    | Township<br>20S | Range<br>35E          | Lot Idn | Feet from the 1923 | North/South line<br>SOUTH | Feet from the 422 | Enst/West line<br>WEST | County |
|--------------------------|-------------|--------------------|-----------------|-----------------------|---------|--------------------|---------------------------|-------------------|------------------------|--------|
| 12 Dedicated Acres<br>40 |             | 13 Joint or Infill |                 | 14 Consolidation Code |         | 15 Order No.       |                           |                   |                        |        |