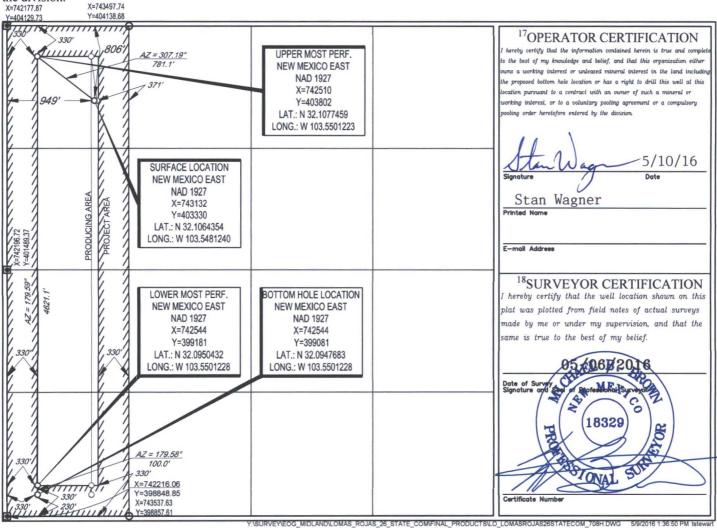

| 1625<br>Phon<br>Distr<br>811 S<br>Phon<br>Distr<br>1000<br>Phon<br>Distr<br>1220 | District I<br>1625 N. French Dr., Hobbs, NM 88240<br>Phone: (575) 393-6161 Fax: (575) 393-0720<br>District II<br>811 S. First St., Artesia, NM 88210<br>Phone: (575) 748-1283 Fax: (575) 748-9720<br>District III<br>1000 Rio Brazos Road, Aztec, NM 87410<br>Phone: (505) 334-6178 Fax: (505) 334-6170<br>District IV<br>District IV | OIL CONSER<br>1220 Sou | <b>OCD</b><br>2016    | Submit  | FORM C-102<br>Revised August 1, 2011<br>one copy to appropriate<br>District Office |               |
|----------------------------------------------------------------------------------|---------------------------------------------------------------------------------------------------------------------------------------------------------------------------------------------------------------------------------------------------------------------------------------------------------------------------------------|------------------------|-----------------------|---------|------------------------------------------------------------------------------------|---------------|
|                                                                                  | 1220 S. St. Francis Dr., Sante Fe, NM 87505<br>Phone: (505) 476-3460 Fax: (505) 476-3462                                                                                                                                                                                                                                              |                        | Fe, NM 87505<br>RECEI |         |                                                                                    | AMENDED REFOR |
|                                                                                  | <sup>1</sup> API Number                                                                                                                                                                                                                                                                                                               | <sup>2</sup> Pool Code | <sup>3</sup> Po       | ol Name |                                                                                    |               |

.

| 30-02                                   | 25- 432                  | 5- 43221                |                 | 94                                                     | WC-025 G-09 S253336D; Upper V |                        |                    |           |                                 | p                                 |  |  |  |
|-----------------------------------------|--------------------------|-------------------------|-----------------|--------------------------------------------------------|-------------------------------|------------------------|--------------------|-----------|---------------------------------|-----------------------------------|--|--|--|
| <sup>4</sup> Property C<br>37858        |                          |                         |                 | <sup>5</sup> Property Name<br>LOMAS ROJAS 26 STATE COM |                               |                        |                    |           |                                 | <sup>6</sup> Well Number<br>#708H |  |  |  |
| <sup>7</sup> OGRID M<br>7377            |                          |                         |                 | <sup>8</sup> Operator Name<br>EOG RESOURCES, INC.      |                               |                        |                    |           | <sup>9</sup> Elevation<br>3341' |                                   |  |  |  |
| <sup>10</sup> Surface Location          |                          |                         |                 |                                                        |                               |                        |                    |           |                                 |                                   |  |  |  |
| UL or lot no.<br>D                      | Section<br>26            | Township<br>25–S        | Range<br>33–E   | Lot Idn<br>—                                           | Feet from the <b>806</b>      | North/South line NORTH | Feet from the 949' | Ea<br>WES | st/West line<br>ST              | County<br>LEA                     |  |  |  |
| UL or lot no.                           | Section                  | Township                | Range           | Lot Idn                                                | Feet from the                 | North/South line       | Feet from the      | Ea        | st/West line                    | County                            |  |  |  |
| М                                       | 26                       | 25-S                    | 33-E            | -                                                      | 218                           | SOUTH                  | 346                | WE        | ST                              | LEA                               |  |  |  |
| <sup>12</sup> Dedicated Acres<br>160.00 | <sup>13</sup> Joint or 1 | infill <sup>14</sup> Co | onsolidation Co | de <sup>15</sup> Ord                                   | er No.                        |                        |                    |           |                                 |                                   |  |  |  |

No allowable will be assigned to this completion until all interests have been consolidated or a non-standard unit has been approved by the division.