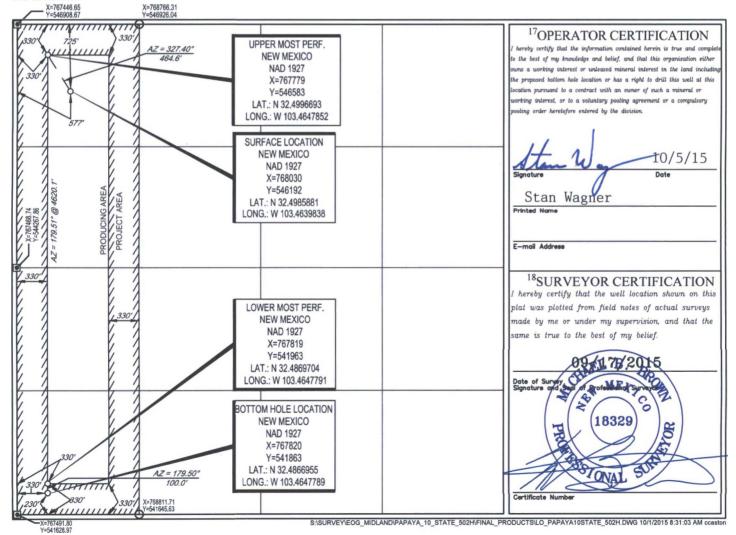

**District Office** 

AMENDED REPORT

| A distance of the second of th |                          |                                                     |                               |          |                        |                                 |               |                |                        |        |
|--------------------------------------------------------------------------------------------------------------------------------------------------------------------------------------------------------------------------------------------------------------------------------------------------------------------------------------------------------------------------------------------------------------------------------------------------------------------------------------------------------------------------------------------------------------------------------------------------------------------------------------------------------------------------------------------------------------------------------------------------------------------------------------------------------------------------------------------------------------------------------------------------------------------------------------------------------------------------------------------------------------------------------------------------------------------------------------------------------------------------------------------------------------------------------------------------------------------------------------------------------------------------------------------------------------------------------------------------------------------------------------------------------------------------------------------------------------------------------------------------------------------------------------------------------------------------------------------------------------------------------------------------------------------------------------------------------------------------------------------------------------------------------------------------------------------------------------------------------------------------------------------------------------------------------------------------------------------------------------------------------------------------------------------------------------------------------------------------------------------------------|--------------------------|-----------------------------------------------------|-------------------------------|----------|------------------------|---------------------------------|---------------|----------------|------------------------|--------|
| WELL LOCATION AND ACREAGE DEDICATION PLAT                                                                                                                                                                                                                                                                                                                                                                                                                                                                                                                                                                                                                                                                                                                                                                                                                                                                                                                                                                                                                                                                                                                                                                                                                                                                                                                                                                                                                                                                                                                                                                                                                                                                                                                                                                                                                                                                                                                                                                                                                                                                                      |                          |                                                     |                               |          |                        |                                 |               |                |                        |        |
| 1                                                                                                                                                                                                                                                                                                                                                                                                                                                                                                                                                                                                                                                                                                                                                                                                                                                                                                                                                                                                                                                                                                                                                                                                                                                                                                                                                                                                                                                                                                                                                                                                                                                                                                                                                                                                                                                                                                                                                                                                                                                                                                                              | r                        |                                                     | <sup>2</sup> Pool Code        |          | <sup>3</sup> Pool Name |                                 |               |                |                        |        |
| 30-025-                                                                                                                                                                                                                                                                                                                                                                                                                                                                                                                                                                                                                                                                                                                                                                                                                                                                                                                                                                                                                                                                                                                                                                                                                                                                                                                                                                                                                                                                                                                                                                                                                                                                                                                                                                                                                                                                                                                                                                                                                                                                                                                        |                          |                                                     | 2843                          | 34       | Gra                    | Grama Ridge; Bone Spring, North |               |                |                        |        |
| <sup>4</sup> Property C                                                                                                                                                                                                                                                                                                                                                                                                                                                                                                                                                                                                                                                                                                                                                                                                                                                                                                                                                                                                                                                                                                                                                                                                                                                                                                                                                                                                                                                                                                                                                                                                                                                                                                                                                                                                                                                                                                                                                                                                                                                                                                        |                          | <sup>5</sup> Property Name <sup>6</sup> Well Number |                               |          |                        |                                 |               |                | Vell Number            |        |
|                                                                                                                                                                                                                                                                                                                                                                                                                                                                                                                                                                                                                                                                                                                                                                                                                                                                                                                                                                                                                                                                                                                                                                                                                                                                                                                                                                                                                                                                                                                                                                                                                                                                                                                                                                                                                                                                                                                                                                                                                                                                                                                                |                          |                                                     | PAPAYA 10 STATE               |          |                        |                                 |               |                | #502H                  |        |
| <sup>7</sup> OGRID N                                                                                                                                                                                                                                                                                                                                                                                                                                                                                                                                                                                                                                                                                                                                                                                                                                                                                                                                                                                                                                                                                                                                                                                                                                                                                                                                                                                                                                                                                                                                                                                                                                                                                                                                                                                                                                                                                                                                                                                                                                                                                                           | io.                      | <sup>8</sup> Operator Name                          |                               |          |                        |                                 |               |                | <sup>9</sup> Elevation |        |
| 7377                                                                                                                                                                                                                                                                                                                                                                                                                                                                                                                                                                                                                                                                                                                                                                                                                                                                                                                                                                                                                                                                                                                                                                                                                                                                                                                                                                                                                                                                                                                                                                                                                                                                                                                                                                                                                                                                                                                                                                                                                                                                                                                           |                          | EOG RES                                             |                               |          |                        | SOURCES, INC.                   |               |                | 3710'                  |        |
| <sup>10</sup> Surface Location                                                                                                                                                                                                                                                                                                                                                                                                                                                                                                                                                                                                                                                                                                                                                                                                                                                                                                                                                                                                                                                                                                                                                                                                                                                                                                                                                                                                                                                                                                                                                                                                                                                                                                                                                                                                                                                                                                                                                                                                                                                                                                 |                          |                                                     |                               |          |                        |                                 |               |                |                        |        |
| UL or lot no.                                                                                                                                                                                                                                                                                                                                                                                                                                                                                                                                                                                                                                                                                                                                                                                                                                                                                                                                                                                                                                                                                                                                                                                                                                                                                                                                                                                                                                                                                                                                                                                                                                                                                                                                                                                                                                                                                                                                                                                                                                                                                                                  | Section                  | Township                                            | Range                         | Lot Idn  | Feet from the          | North/South line                | Feet from the | East/West line |                        | County |
| D                                                                                                                                                                                                                                                                                                                                                                                                                                                                                                                                                                                                                                                                                                                                                                                                                                                                                                                                                                                                                                                                                                                                                                                                                                                                                                                                                                                                                                                                                                                                                                                                                                                                                                                                                                                                                                                                                                                                                                                                                                                                                                                              | 10                       | 21-5                                                | 5 34-E                        | _        | 725'                   | NORTH                           | 577'          | WEST           |                        | LEA    |
|                                                                                                                                                                                                                                                                                                                                                                                                                                                                                                                                                                                                                                                                                                                                                                                                                                                                                                                                                                                                                                                                                                                                                                                                                                                                                                                                                                                                                                                                                                                                                                                                                                                                                                                                                                                                                                                                                                                                                                                                                                                                                                                                |                          |                                                     |                               |          |                        |                                 |               |                |                        |        |
| UL or lot no.                                                                                                                                                                                                                                                                                                                                                                                                                                                                                                                                                                                                                                                                                                                                                                                                                                                                                                                                                                                                                                                                                                                                                                                                                                                                                                                                                                                                                                                                                                                                                                                                                                                                                                                                                                                                                                                                                                                                                                                                                                                                                                                  | Section Township         |                                                     | Range                         | Lot Idn  | Feet from the          | North/South line                | Feet from the | Eas            | st/West line           | County |
| M                                                                                                                                                                                                                                                                                                                                                                                                                                                                                                                                                                                                                                                                                                                                                                                                                                                                                                                                                                                                                                                                                                                                                                                                                                                                                                                                                                                                                                                                                                                                                                                                                                                                                                                                                                                                                                                                                                                                                                                                                                                                                                                              | 10                       | 21-5                                                | S 34-E                        | -        | 209                    | SOUTH                           | 332           | WES            | ST                     | LEA    |
| 12Dedicated Acres                                                                                                                                                                                                                                                                                                                                                                                                                                                                                                                                                                                                                                                                                                                                                                                                                                                                                                                                                                                                                                                                                                                                                                                                                                                                                                                                                                                                                                                                                                                                                                                                                                                                                                                                                                                                                                                                                                                                                                                                                                                                                                              | <sup>13</sup> Joint or l | infill 14                                           | <sup>4</sup> Consolidation Co | de 15Ord | ler No.                |                                 |               |                |                        |        |
| 160.00                                                                                                                                                                                                                                                                                                                                                                                                                                                                                                                                                                                                                                                                                                                                                                                                                                                                                                                                                                                                                                                                                                                                                                                                                                                                                                                                                                                                                                                                                                                                                                                                                                                                                                                                                                                                                                                                                                                                                                                                                                                                                                                         |                          |                                                     |                               |          |                        |                                 |               |                |                        |        |