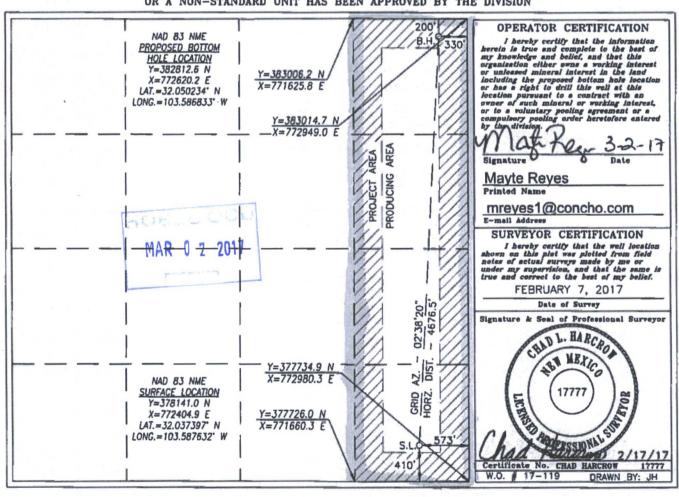

Santa Fe, New Mexico 87505

AMENDED REPORT

|               | WELL LOCATION AND | ACREAGE DEDICATION PLAT |           |  |  |
|---------------|-------------------|-------------------------|-----------|--|--|
| API Number    | Pool Code         | Pool Name               |           |  |  |
| 30-025-43655  | 98097             | Ipper Wolfcamp          |           |  |  |
| Property Code | Proj              | Well Number             |           |  |  |
| 315647        | VAS               | 20H                     |           |  |  |
| OGRID No.     |                   | rator Name              | Elevation |  |  |
| 229137        | COG OPE           | RATING, LLC             | 3254.1'   |  |  |

## Surface Location

| UL or lot No. | Section | Township | Range | Lot ldn | Feet from the | North/South line | Feet from the | East/West line | County |
|---------------|---------|----------|-------|---------|---------------|------------------|---------------|----------------|--------|
| P             | 17      | 26-S     | 33-E  |         | 410           | SOUTH            | 573           | EAST           | LEA    |

## Bottom Hole Location If Different From Surface

| UL or lot No.                                          |    | Township |      | Lot Idn | Feet from the | North/South line |     | East/West line | County |
|--------------------------------------------------------|----|----------|------|---------|---------------|------------------|-----|----------------|--------|
| Α                                                      | 17 | 26-S     | 33-E |         | 200           | NORTH            | 330 | EAST           | LEA    |
| Dedicated Acres   Joint or Infill   Consolidation Code |    |          |      |         | der No.       | 1                |     |                |        |
| 160                                                    |    |          |      |         |               |                  |     |                |        |

NO ALLOWABLE WILL BE ASSIGNED TO THIS COMPLETION UNTIL ALL INTERESTS HAVE BEEN CONSOLIDATED OR A NON-STANDARD UNIT HAS BEEN APPROVED BY THE DIVISION