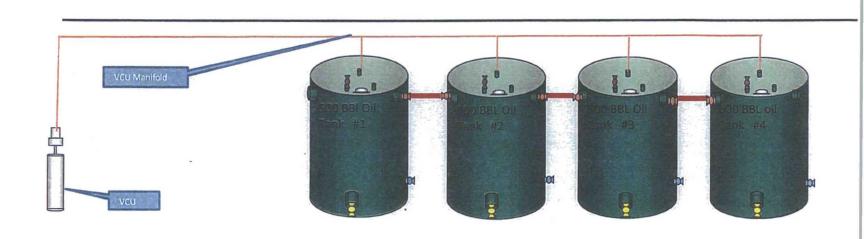

within 60 days of equipment installation.
6. This approval does not authorize any additional surface disturbance.
7. Subject to like approval from NMOCD.

Attached are the following:
? Site security diagram of the current tank battery as well as the location of the VCU and the manifold line connecting the tanks to the VCU.
? Contact name and number to retrieve information on volumes being combusted.
? Specification sheet(s) for the VCU.