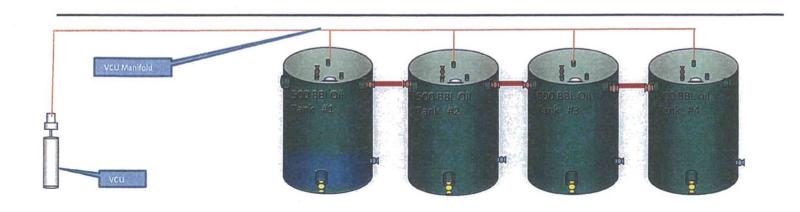

#### 32. Additional remarks, continued

volumes need to be reported on OGOR ?B? reports as disposition code ?08?.

5. Per 43 CFR 3162.7-5(d)/Onshore Order No.3.III.I.1, site facility diagram must be submitted within 60 days of equipment installation.

6. This approval does not authorize any additional surface disturbance.

7. Subject to like approval from NMOCD.

Attached are the following: ? Site security diagram of the current tank battery as well as the location of the VCU and the manifold line connecting the tanks to the VCU.