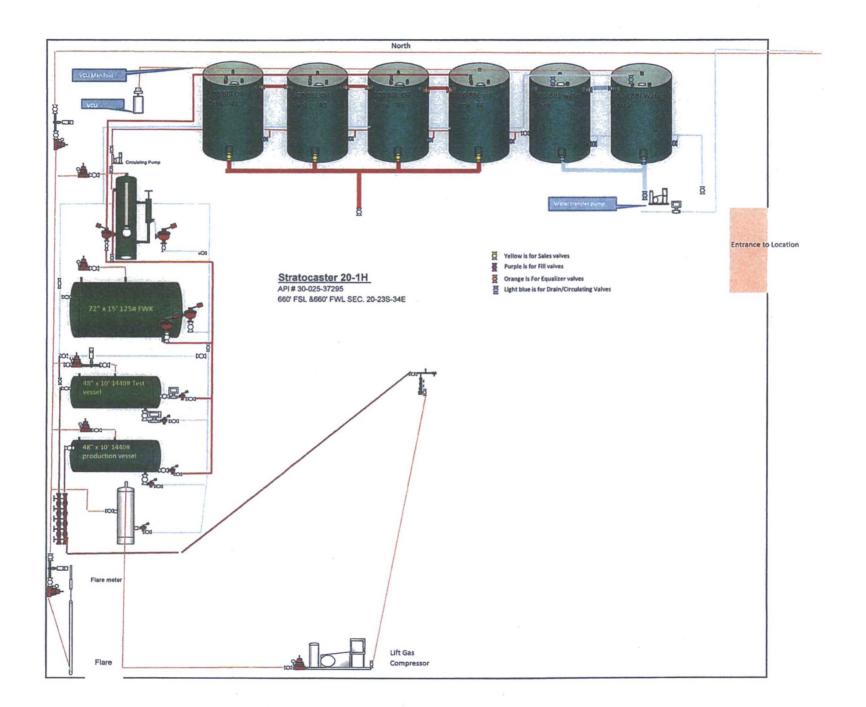

#### 32. Additional remarks, continued

volumes need to be reported on OGOR ?B? reports as disposition code ?08?.

5. Per 43 CFR 3162.7-5(d)/Onshore Order No.3.III.I.1, site facility diagram must be submitted within 60 days of equipment installation.

6. This approval does not authorize any additional surface disturbance.

7. Subject to like approval from NMOCD.

Attached are the following: ? Site security diagram of the current tank battery as well as the location of the VCU and the manifold line connecting the tanks to the VCU.