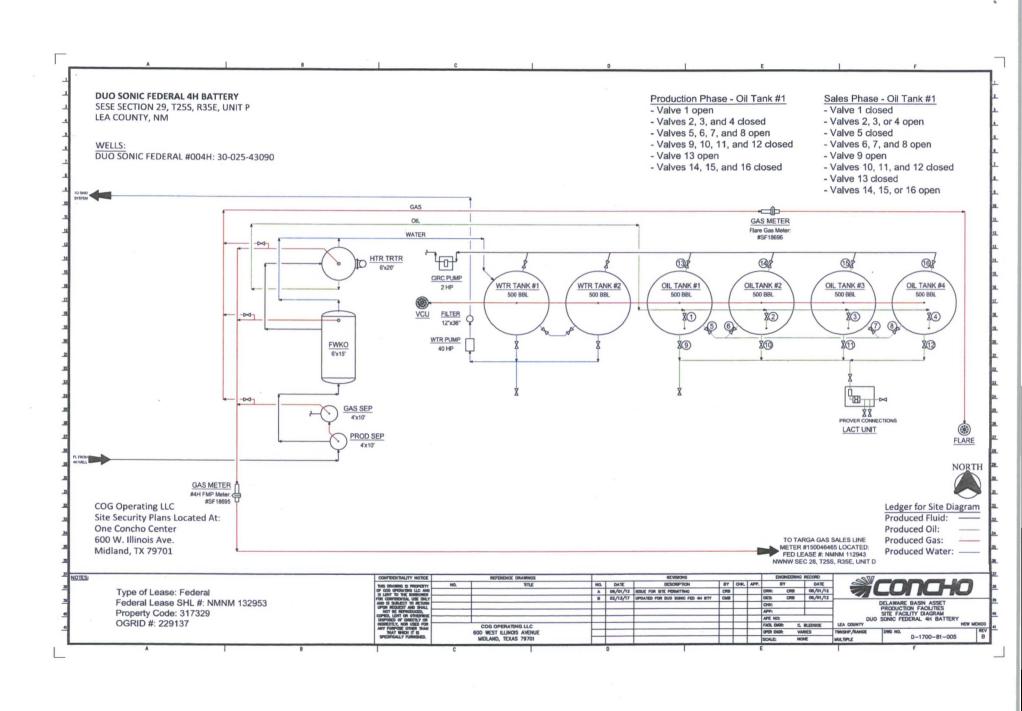

6. If Indian, Allottee or Tribe Name

NMNM132953

| abandoned wei                                                                                                                                                                                                                                                                                                                                                                                                                                                                                                                                                                                                                                                                                                                                                                                                                                                                                                                                                                                                                                                                                  | i. Use form 3160-3 (API                             | ט) זטר sucn p | roposais.                                       | 00               | ,,,,,,,,,,,,,,,,,,,,,,,,,,,,,,,,,,,,,,,         | <del>-</del>         |      |
|------------------------------------------------------------------------------------------------------------------------------------------------------------------------------------------------------------------------------------------------------------------------------------------------------------------------------------------------------------------------------------------------------------------------------------------------------------------------------------------------------------------------------------------------------------------------------------------------------------------------------------------------------------------------------------------------------------------------------------------------------------------------------------------------------------------------------------------------------------------------------------------------------------------------------------------------------------------------------------------------------------------------------------------------------------------------------------------------|-----------------------------------------------------|---------------|-------------------------------------------------|------------------|-------------------------------------------------|----------------------|------|
| SUBMIT IN TRIPLICATE - Other instructions on page 2                                                                                                                                                                                                                                                                                                                                                                                                                                                                                                                                                                                                                                                                                                                                                                                                                                                                                                                                                                                                                                            |                                                     |               |                                                 |                  | . If Unit or CA/Agreement, Name and/or No.      |                      |      |
| Type of Well     ☐ Gas Well                                                                                                                                                                                                                                                                                                                                                                                                                                                                                                                                                                                                                                                                                                                                                                                                                                                                                                                                                                                                                                                                    | N                                                   | ò             | 8. Well Name and No.<br>DUO SONIC 29 FEDERAL 4H |                  |                                                 |                      |      |
| Name of Operator     Name of Operator     Name of Operator     STORMI DAVIS     E-Mail: sdavis@concho.com                                                                                                                                                                                                                                                                                                                                                                                                                                                                                                                                                                                                                                                                                                                                                                                                                                                                                                                                                                                      |                                                     |               |                                                 |                  | 9. API Well No.<br>30-025-43090-00-S1           |                      |      |
| 3a. Address 203 WEST WALL SUITE 1000 MIDLAND, TX 79701  3b. Phone No Ph: 575-74                                                                                                                                                                                                                                                                                                                                                                                                                                                                                                                                                                                                                                                                                                                                                                                                                                                                                                                                                                                                                |                                                     |               | (include area code)<br>8-6946                   |                  | 10. Field and Pool or Exploratory Area DELAWARE |                      |      |
| 4. Location of Well (Footage, Sec., T.                                                                                                                                                                                                                                                                                                                                                                                                                                                                                                                                                                                                                                                                                                                                                                                                                                                                                                                                                                                                                                                         |                                                     |               | 11. County or Parish, State                     |                  |                                                 |                      |      |
| Sec 29 T25S R35E SESE 150                                                                                                                                                                                                                                                                                                                                                                                                                                                                                                                                                                                                                                                                                                                                                                                                                                                                                                                                                                                                                                                                      |                                                     |               | LEA COUNTY, NM                                  |                  |                                                 |                      |      |
| 12. CHECK THE AP                                                                                                                                                                                                                                                                                                                                                                                                                                                                                                                                                                                                                                                                                                                                                                                                                                                                                                                                                                                                                                                                               | PROPRIATE BOX(ES)                                   | TO INDICA     | TE NATURE O                                     | F NOTICE,        | REPORT, OR OTHE                                 | R DATA               |      |
| TYPE OF SUBMISSION                                                                                                                                                                                                                                                                                                                                                                                                                                                                                                                                                                                                                                                                                                                                                                                                                                                                                                                                                                                                                                                                             | TYPE OF ACTION                                      |               |                                                 |                  |                                                 |                      |      |
| Notice of Intent                                                                                                                                                                                                                                                                                                                                                                                                                                                                                                                                                                                                                                                                                                                                                                                                                                                                                                                                                                                                                                                                               | ☐ Acidize ☐                                         |               | pen Product                                     |                  | ion (Start/Resume)                              |                      | ff   |
| _                                                                                                                                                                                                                                                                                                                                                                                                                                                                                                                                                                                                                                                                                                                                                                                                                                                                                                                                                                                                                                                                                              | ☐ Alter Casing ☐ Hydraulic Fracturing ☐ Reclamation |               | ation                                           | ■ Well Integrity |                                                 |                      |      |
| ☐ Subsequent Report                                                                                                                                                                                                                                                                                                                                                                                                                                                                                                                                                                                                                                                                                                                                                                                                                                                                                                                                                                                                                                                                            | □ Casing Repair                                     | □ New         | Construction                                    | ☐ Recomp         | olete                                           | Onshore Order Varian |      |
| ☐ Final Abandonment Notice                                                                                                                                                                                                                                                                                                                                                                                                                                                                                                                                                                                                                                                                                                                                                                                                                                                                                                                                                                                                                                                                     | □ Change Plans                                      | Plug          | and Abandon                                     | ☐ Tempor         | arily Abandon                                   |                      |      |
|                                                                                                                                                                                                                                                                                                                                                                                                                                                                                                                                                                                                                                                                                                                                                                                                                                                                                                                                                                                                                                                                                                | ☐ Convert to Injection                              | Plug          | Back                                            | ☐ Water I        | Disposal                                        |                      |      |
| Attach the Bond under which the work will be performed or provide the Bond No. on file with BLM/BIA. Required subsequent reports must be filed within 30 days following completion of the involved operations. If the operation results in a multiple completion or recompletion in a new interval, a Form 3160-4 must be filed once testing has been completed. Final Abandonment Notices must be filed only after all requirements, including reclamation, have been completed and the operator has determined that the site is ready for final inspection.  COG Operating LLC respectfully requests to designate Meter #SF18695 as the official facility measurement point (FMP) for gas produced from this well. (Please see attached site facility diagram.) The FMP meter is located on lease NMNM132953 at the Duo Sonic 29 Federal #4H battery. Meter meets API and AGA standards and will measure and be calibrated in compliance with all federal requirements and regulations.  A sundry notice for a VCU was submitted 11/29/16 by Endurance Resources LLC, the previous operator. |                                                     |               |                                                 |                  |                                                 |                      |      |
| 14. I hereby certify that the foregoing is true and correct.  Electronic Submission #366976 verified by the BLM Well Information System  For ENDURANCE RESOURCES LLC, sent to the Hobbs                                                                                                                                                                                                                                                                                                                                                                                                                                                                                                                                                                                                                                                                                                                                                                                                                                                                                                        |                                                     |               |                                                 |                  |                                                 |                      |      |
|                                                                                                                                                                                                                                                                                                                                                                                                                                                                                                                                                                                                                                                                                                                                                                                                                                                                                                                                                                                                                                                                                                | RAH MCKINNEY                                        | on 02/14/201  | 7 (17DLM0532SE)                                 |                  |                                                 |                      |      |
| Name (Printed/Typed) STORMI DAVIS                                                                                                                                                                                                                                                                                                                                                                                                                                                                                                                                                                                                                                                                                                                                                                                                                                                                                                                                                                                                                                                              |                                                     |               | Title PREPA                                     | RER              |                                                 |                      |      |
| Signature (Electronic Submission) Date 02/14/2017                                                                                                                                                                                                                                                                                                                                                                                                                                                                                                                                                                                                                                                                                                                                                                                                                                                                                                                                                                                                                                              |                                                     |               |                                                 |                  |                                                 |                      |      |
|                                                                                                                                                                                                                                                                                                                                                                                                                                                                                                                                                                                                                                                                                                                                                                                                                                                                                                                                                                                                                                                                                                | THIS SPACE FO                                       | OR FEDERA     | L OR STATE                                      | OFFICE U         | SE                                              |                      |      |
| Approved By DUNCAN WHITLOCK  Conditions of approval, if any, are attached. Approval of this notice does not warrant or certify that the applicant holds legal or equitable title to those rights in the subject lease                                                                                                                                                                                                                                                                                                                                                                                                                                                                                                                                                                                                                                                                                                                                                                                                                                                                          |                                                     |               |                                                 | TECHNICAL LPET   |                                                 | Date 02/23/          | 2017 |
| which would entitle the applicant to conduct operations thereon.  Office Hobbs                                                                                                                                                                                                                                                                                                                                                                                                                                                                                                                                                                                                                                                                                                                                                                                                                                                                                                                                                                                                                 |                                                     |               |                                                 |                  |                                                 |                      |      |
| Title 18 U.S.C. Section 1001 and Title 43 U.S.C. Section 1212, make it a crime for any person knowingly and willfully to make to any department or agency of the United                                                                                                                                                                                                                                                                                                                                                                                                                                                                                                                                                                                                                                                                                                                                                                                                                                                                                                                        |                                                     |               |                                                 |                  |                                                 |                      |      |

- 1. This point will be designated as your custody transfer point.
- 2. All meters to comply with Federal Regulations and AGA standards for gas sales measurement.
- 3. All gas volumes shall be reported to ONRR and Royalty to BLM/ONRR will be paid off this meter.
- 4. Per 43 CFR 3162.7-5(d)/43 CFR 3173.11, site facility diagram must be submitted within 60 days of equipment installation, Include all meter number on diagram.