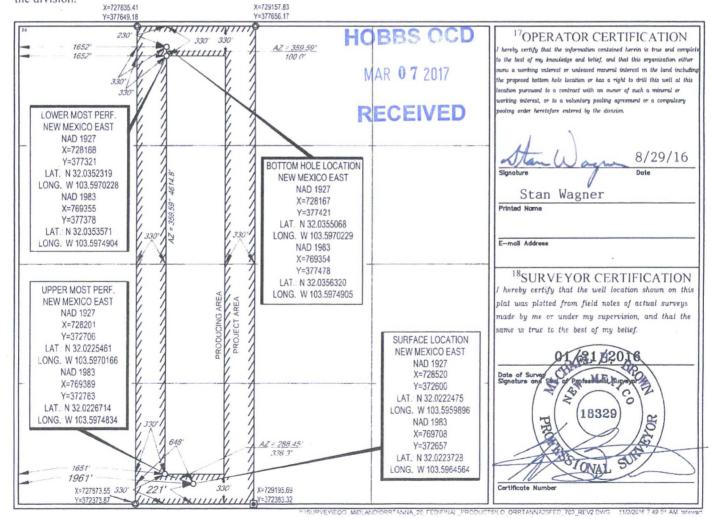

| API Number                 |                 | <sup>2</sup> Pool Code     |     | <sup>3</sup> Pool Name |      |           |          |                        |  |
|----------------------------|-----------------|----------------------------|-----|------------------------|------|-----------|----------|------------------------|--|
| 30-025- <b>47</b>          | 663             | 98097                      |     | WC-025 G               | G-09 | S263327G; | Upper Wo | lfcamp                 |  |
| <sup>4</sup> Property Code |                 | <sup>5</sup> Property Name |     |                        |      |           |          |                        |  |
| 3/6/02                     | ORRTANNA 20 FED |                            |     |                        |      |           |          | #703H                  |  |
| OGRID No.                  |                 |                            | 8O  | perator Name           |      |           |          | <sup>9</sup> Elevation |  |
| 7377                       |                 | EOG                        | RES | SOURCES,               | INC. |           |          | 3232'                  |  |

<sup>10</sup>Surface Location

| UL or lot no. | Section | Township | Range | Lot Idn | Feet from the | North/South line | Feet from the | East/West line | County |
|---------------|---------|----------|-------|---------|---------------|------------------|---------------|----------------|--------|
| N             | 20      | 26-S     | 33-E  | _       | 221'          | SOUTH            | 1969'         | WEST           | LEA    |

| UL or lot no.                           | Section 20               | Township 26-S | Range<br>33-E    | Lot Idn              | Feet from the 230' | North/South line NORTH | Feet from the 1652' | East/West line WEST | LEA |
|-----------------------------------------|--------------------------|---------------|------------------|----------------------|--------------------|------------------------|---------------------|---------------------|-----|
| <sup>12</sup> Dedicated Acres<br>160.00 | <sup>13</sup> Joint or l | nfill 14Co    | ensolidation Coc | de <sup>15</sup> Ord | er No.             |                        |                     |                     |     |

No allowable will be assigned to this completion until all interests have been consolidated or a non-standard unit has been approved by the division.