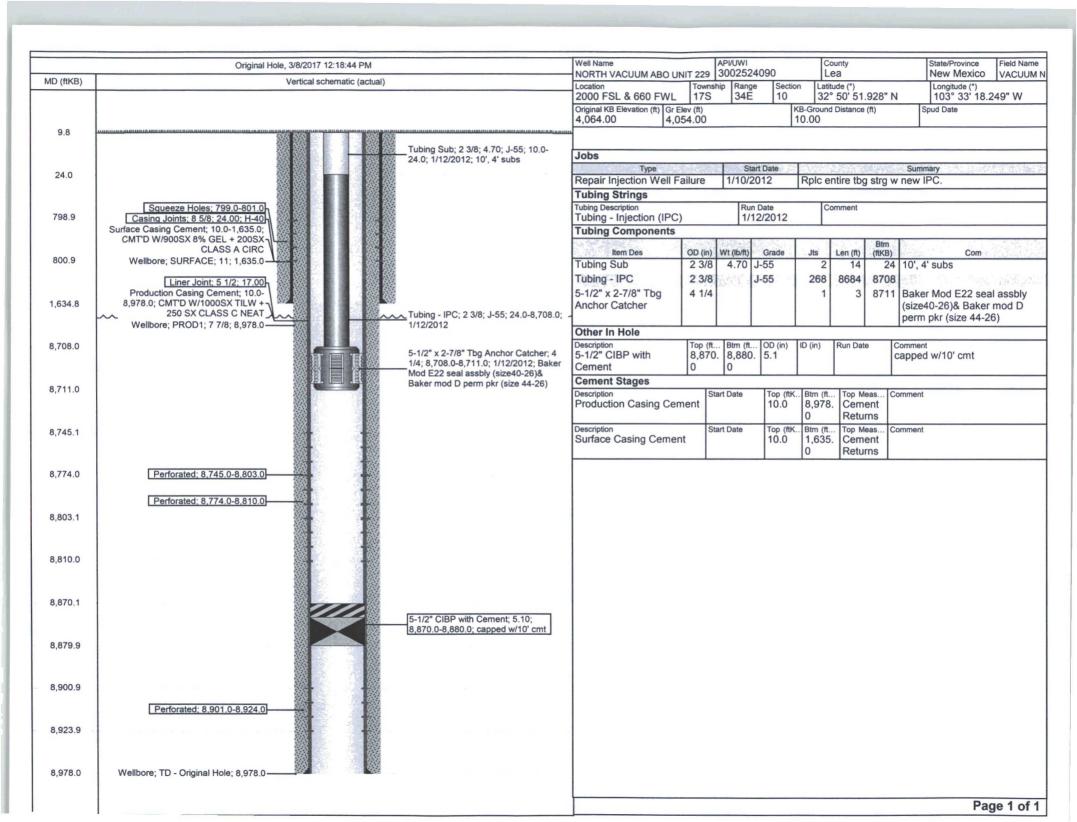

| Submit 1 Copy To Appropriate District Office District I – (575) 393-6161 State of New Mexico Energy, Minerals and Natural Resources                             |                                       | Form C-10<br>Revised July 18, 201                |                                             |   |
|-----------------------------------------------------------------------------------------------------------------------------------------------------------------|---------------------------------------|--------------------------------------------------|---------------------------------------------|---|
| 1625 N. French Dr., Hobbs, NM 88240                                                                                                                             |                                       |                                                  | WELL API NO.<br>30-025-24090                |   |
| 811 S. First St., Artesia, NM 88210 District III – (505) 334-6178 AR 0 8 2017 1220 South St. Francis Dr.                                                        |                                       |                                                  | 5. Indicate Type of Lease                   |   |
| 1000 Rio Brazos Rd., Aztec, NM 87410<br>District IV – (505) 476-3460  Santa Fe, NM 87505                                                                        |                                       |                                                  | STATE FEE /  6. State Oil & Gas Lease No.   |   |
| 1220 S. St. Francis Dr., Santa Fe, NM E 87505                                                                                                                   |                                       |                                                  | 312479                                      |   |
| SUNDRY NOTICES AND REPORTS ON WELLS                                                                                                                             |                                       |                                                  | 7. Lease Name or Unit Agreement Name        |   |
| (DO NOT USE THIS FORM FOR PROPOSALS TO DRILL OR TO DEEPEN OR PLUG BACK TO A DIFFERENT RESERVOIR. USE "APPLICATION FOR PERMIT" (FORM C-101) FOR SUCH PROPOSALS.) |                                       |                                                  | NORTH VAC. ABO UNIT                         | / |
| 1. Type of Well: Oil Well Gas Well Other                                                                                                                        |                                       |                                                  | 8. Well Number 229                          | • |
| 2. Name of Operator CROSS TIMBERS ENERGY, LLC /                                                                                                                 |                                       |                                                  |                                             | _ |
| 3. Address of Operator 400 WEST 7th STREET, FORT WORTH, TX 76102                                                                                                |                                       |                                                  | 10. Pool name or Wildcat NORTH VAC-ABO POOL |   |
| 4. Well Location L 2000                                                                                                                                         |                                       | , 660                                            |                                             |   |
| Unit Letter:                                                                                                                                                    | _feet from the S                      | line and                                         | feet from theline                           | ; |
| Section 10                                                                                                                                                      | Township 17-S Ration (Show whether DR | ange <b>357E</b><br>. <i>RKB. RT. GR. etc.</i> ) | NMPM County LEA                             |   |
| 4063 GL                                                                                                                                                         |                                       |                                                  |                                             |   |
| 12. Check Appropriate Box to Indicate Nature of Notice, Report or Other Data                                                                                    |                                       |                                                  |                                             |   |
| NOTICE OF INTENTION TO: SUBSEQUENT REPORT OF:                                                                                                                   |                                       |                                                  |                                             |   |
| PERFORM REMEDIAL WORK PLUG AND ABANDON REMEDIAL WORK                                                                                                            |                                       |                                                  |                                             | ] |
| TEMPORARILY ABANDON                                                                                                                                             |                                       |                                                  | LLING OPNS.□ P AND A □ T JOB □              |   |
| DOWNHOLE COMMINGLE                                                                                                                                              |                                       |                                                  |                                             |   |
| CLOSED-LOOP SYSTEM  OTHER:                                                                                                                                      | П                                     | OTHER:                                           | П                                           | 1 |
| 13. Describe proposed or completed operations. (Clearly state all pertinent details, and give pertinent dates, including estimated date                         |                                       |                                                  |                                             |   |
| of starting any proposed work). SEE RULE 19.15.7.14 NMAC. For Multiple Completions: Attach wellbore diagram of proposed completion or recompletion.             |                                       |                                                  |                                             |   |
| 3/8/2017                                                                                                                                                        |                                       |                                                  |                                             |   |
|                                                                                                                                                                 |                                       |                                                  |                                             |   |
| 1) POOH tbg & seal ass'y.                                                                                                                                       |                                       |                                                  |                                             |   |
| <ol> <li>Redress SA, hydrtst tbg.</li> <li>Perform prelim. MIT, circ. pkr fluid, MIT csg/pkr.</li> </ol>                                                        |                                       |                                                  |                                             |   |
| c, . c p. c, cc.                                                                                                                                                | p, 559.                               |                                                  | tion of Approval: notify                    |   |
|                                                                                                                                                                 |                                       |                                                  | Hobbs office 24 hours                       |   |
|                                                                                                                                                                 |                                       |                                                  |                                             |   |
|                                                                                                                                                                 |                                       | prior of                                         | running MIT Test & Chart                    |   |
| Spud Date: 4/7/1972                                                                                                                                             | Rig Release Da                        | te: 5/11/1972                                    |                                             |   |
| 37111012                                                                                                                                                        |                                       | 0/11/10/2                                        |                                             |   |
| I hereby certify that the information above is true and complete to the best of my knowledge and belief.                                                        |                                       |                                                  |                                             |   |
| Thereby certary that the information above is true and comprete to the best of my knowledge and context                                                         |                                       |                                                  |                                             |   |
| SIGNATURE TITLE Regulatory Compliance DATE 3/8/2017                                                                                                             |                                       |                                                  |                                             |   |
| Type or print name LAURA STONE E-mail address: cblaylock@mspartners.c PHONE: 817-334-7882                                                                       |                                       |                                                  |                                             |   |
| For State Use Only A A A A A A A A A A A A A A A A A A A                                                                                                        |                                       |                                                  |                                             |   |
| APPROVED BY: DATE 5/9/2017 Conditions of Approval (if any):                                                                                                     |                                       |                                                  |                                             |   |
| U                                                                                                                                                               |                                       |                                                  |                                             |   |