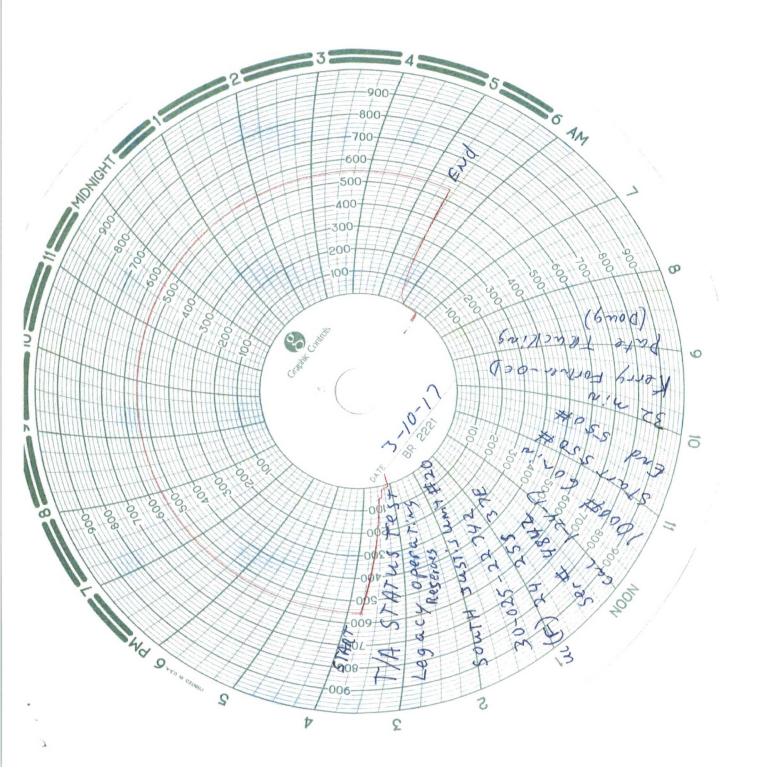

| Form 3160-5 (June 2015)  UNITED STATES DEPARTMENT OF THE INTERIOR BUREAU OF LAND MANAGEMENT  SUNDRY NOTICES AND REPORTS ON WELLS Do not use this form for proposals to drill or to re-enter an abandoned well. Use form 3160-3 (APD) for such proposals                                      |                                                                                                                                                                                      |                                                                           |                                                                                                  |                                                                                | FORM APPROVED OMB NO. 1004-0137 Expires: January 31, 2018  5. Lease Serial No. NMLC032650B  6. If Indian, Allottee or Tribe Name |                                                                        |                                           |  |
|----------------------------------------------------------------------------------------------------------------------------------------------------------------------------------------------------------------------------------------------------------------------------------------------|--------------------------------------------------------------------------------------------------------------------------------------------------------------------------------------|---------------------------------------------------------------------------|--------------------------------------------------------------------------------------------------|--------------------------------------------------------------------------------|----------------------------------------------------------------------------------------------------------------------------------|------------------------------------------------------------------------|-------------------------------------------|--|
| SUBMIT IN TRIPLICATE - Other instructions on page 2                                                                                                                                                                                                                                          |                                                                                                                                                                                      |                                                                           | 7. If Unit or CA/Agreement, Name and/or No.                                                      |                                                                                |                                                                                                                                  |                                                                        |                                           |  |
| 1. Type of Well                                                                                                                                                                                                                                                                              |                                                                                                                                                                                      |                                                                           |                                                                                                  |                                                                                | 8. Well Name and No.                                                                                                             | INIT E 20                                                              | )                                         |  |
|                                                                                                                                                                                                                                                                                              |                                                                                                                                                                                      |                                                                           |                                                                                                  |                                                                                | 9. API Well No.                                                                                                                  |                                                                        |                                           |  |
| LEGACY RESERVES OPERATING LPE-Mail: jsaenz@legacylp.com                                                                                                                                                                                                                                      |                                                                                                                                                                                      |                                                                           |                                                                                                  |                                                                                | 30-025-22742                                                                                                                     |                                                                        |                                           |  |
| PO BOX 10848<br>MIDLAND, TX 79702                                                                                                                                                                                                                                                            |                                                                                                                                                                                      |                                                                           |                                                                                                  |                                                                                | Field and Pool or Exploratory Area JUSTIS                                                                                        |                                                                        |                                           |  |
| 4. Location of Well (Footage, Sec., T., R., M., or Survey Description)                                                                                                                                                                                                                       |                                                                                                                                                                                      |                                                                           |                                                                                                  |                                                                                | 11. County or Parish, State                                                                                                      |                                                                        |                                           |  |
| Sec 24 T25S R37E SENW 1795FNL 1795FWL /                                                                                                                                                                                                                                                      |                                                                                                                                                                                      |                                                                           |                                                                                                  |                                                                                | LEA COUNTY, NM                                                                                                                   |                                                                        |                                           |  |
| 12. CHECK THE AI                                                                                                                                                                                                                                                                             | PPROPRIATE BOX(ES)                                                                                                                                                                   | TO INDICA                                                                 | TE NATURE OI                                                                                     | F NOTICE,                                                                      | REPORT, OR OTH                                                                                                                   | IER DATA                                                               |                                           |  |
| TYPE OF SUBMISSION                                                                                                                                                                                                                                                                           | TYPE OF ACTION                                                                                                                                                                       |                                                                           |                                                                                                  |                                                                                |                                                                                                                                  |                                                                        |                                           |  |
| □ Notice of Intent                                                                                                                                                                                                                                                                           | Acidize                                                                                                                                                                              | □ Dee                                                                     | pen                                                                                              | pen Production (Start/Res                                                      |                                                                                                                                  | ) Water Shut-Off                                                       |                                           |  |
| ☑ Subsequent Report                                                                                                                                                                                                                                                                          | ☐ Alter Casing                                                                                                                                                                       | ☐ Hyd                                                                     | ydraulic Fracturing                                                                              |                                                                                | ation                                                                                                                            |                                                                        | tegrity                                   |  |
| _                                                                                                                                                                                                                                                                                            | Casing Repair                                                                                                                                                                        | _                                                                         | Construction                                                                                     |                                                                                |                                                                                                                                  | ☐ Other                                                                |                                           |  |
| ☐ Final Abandonment Notice                                                                                                                                                                                                                                                                   | ☐ Change Plans ☐ Convert to Injection                                                                                                                                                | ☐ Plug<br>☐ Plug                                                          | g and Abandon<br>Back                                                                            |                                                                                |                                                                                                                                  |                                                                        |                                           |  |
| 13. Describe Proposed or Completed Op If the proposal is to deepen direction. Attach the Bond under which the wo following completion of the involved testing has been completed. Final Al determined that the site is ready for f 03/10/2017 Ran MIT, pressur diagram attached, well is now | ally or recomplete horizontally, rk will be performed or provide I operations. If the operation respondent Notices must be file in all inspection.  Be casing to 550#. Witness TA'd. | give subsurface<br>the Bond No. or<br>sults in a multipled only after all | locations and measure<br>in file with BLM/BIA<br>e completion or reco<br>requirements, including | red and true ver  Required sub- impletion in a ne ing reclamation  Chart and v | tical depths of all pertine<br>sequent reports must be<br>ew interval, a Form 3166,<br>have been completed as                    | ent markers ar<br>filed within 3<br>0-4 must be fil<br>and the operato | nd zones.<br>0 days<br>led once<br>or has |  |
| <ol><li>I hereby certify that the foregoing is</li></ol>                                                                                                                                                                                                                                     | Electronic Submission #3                                                                                                                                                             | 369790 verifie<br>SERVES OPEI                                             | d by the BLM Well                                                                                | l Information<br>to the Hobbs                                                  | System                                                                                                                           |                                                                        |                                           |  |
| Name (Printed/Typed) JOHN SAENZ                                                                                                                                                                                                                                                              |                                                                                                                                                                                      |                                                                           | Title OPERATIONS ENGINEER                                                                        |                                                                                |                                                                                                                                  |                                                                        |                                           |  |
| Signature (Electronic S                                                                                                                                                                                                                                                                      | Submission)                                                                                                                                                                          |                                                                           | Date 03/14/2017                                                                                  |                                                                                |                                                                                                                                  |                                                                        |                                           |  |
|                                                                                                                                                                                                                                                                                              | THIS SPACE FO                                                                                                                                                                        | R FEDERA                                                                  | L OR STATE                                                                                       | OFFICE US                                                                      | E                                                                                                                                |                                                                        |                                           |  |
| 1.0                                                                                                                                                                                                                                                                                          |                                                                                                                                                                                      |                                                                           | Tist.                                                                                            |                                                                                |                                                                                                                                  | Data                                                                   |                                           |  |
| Approved By  Conditions of approval, if any, are attached. Approval of this notice does not warrant o                                                                                                                                                                                        |                                                                                                                                                                                      |                                                                           | Title                                                                                            |                                                                                | 9                                                                                                                                | Date                                                                   |                                           |  |
| certify that the applicant holds legal or equivalent would entitle the applicant to condu                                                                                                                                                                                                    | uitable title to those rights in the act operations thereon.                                                                                                                         | subject lease                                                             | Office                                                                                           |                                                                                |                                                                                                                                  |                                                                        |                                           |  |
| Title 18 U.S.C. Section 1001 and Title 43 States any false, fictitious or fraudulent                                                                                                                                                                                                         |                                                                                                                                                                                      |                                                                           |                                                                                                  | willfully to mal                                                               | ke to any department or a                                                                                                        | agency of the                                                          | United                                    |  |

(Instructions on page 2)

\*\* OPERATOR-SUBMITTED \*\* OPERATOR-SUBMITTED \*\*

MUSS/OCD REDMS-CHART- ~