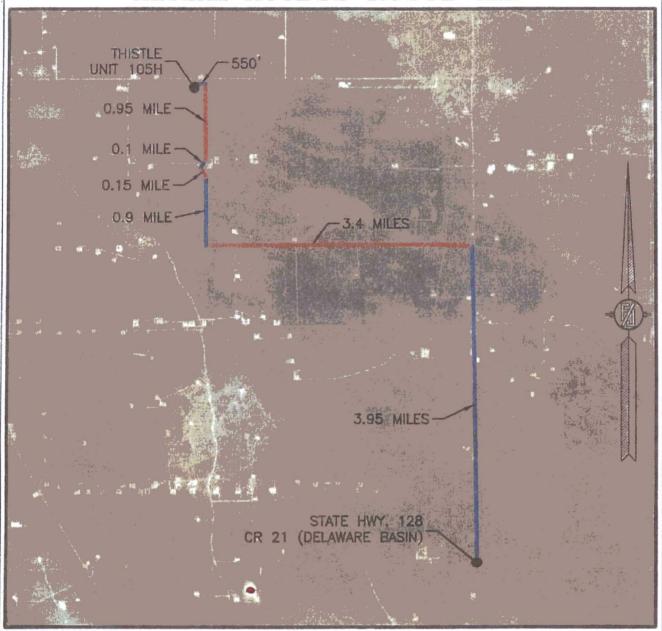

## SECTION 21, TOWNSHIP 23 SOUTH, RANGE 33 EAST, N.M.P.M. LEA COUNTY, STATE OF NEW MEXICO LOCATION VERIFICATION MAP

USGS QUAD MAP: TIP TOP WELLS

NOT TO SCALE

DEVON ENERGY PRODUCTION COMPANY, L.P. THISTLE UNIT 105H LOCATED 315 FT. FROM THE NORTH LINE AND 850 FT. FROM THE EAST LINE OF SECTION 21, TOWNSHIP 23 SOUTH, RANGE 33 EAST, N.M.P.M. LEA COUNTY, STATE OF NEW MEXICO

JUNE 21, 2016

SURVEY NO. 4723