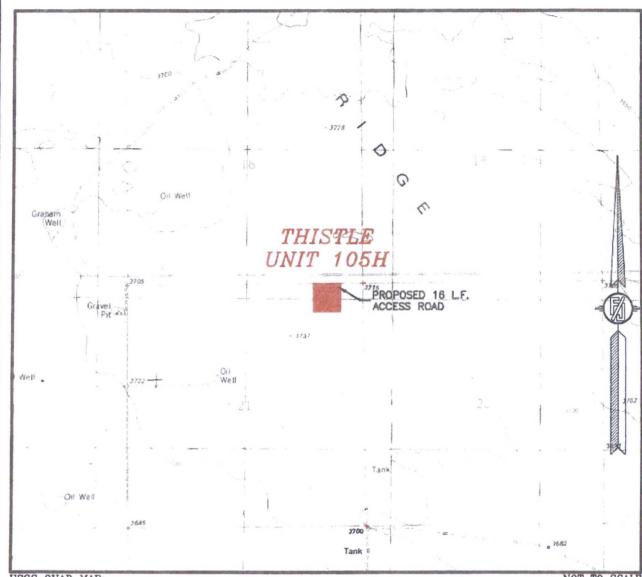

SURVEY NO. 4723

PROPOSED INTERIM SITE RECLAMATION

FOR THISTLE UNIT 105H

SECTION 21, TOWNSHIP 23 SOUTH, RANGE 33 EAST, N.M.P.M.

LEA COUNTY, STATE OF NEW MEXICO

DEVON ENERGY PRODUCTION COMPANY, L.P.

THISTLE UNIT 105H

LOCATED 315 FT. FROM THE NORTH LINE
AND 850 FT. FROM THE EAST LINE OF
SECTION 21, TOWNSHIP 23 SOUTH,
RANGE 33 EAST, N.M.P.M.
LEA COUNTY, STATE OF NEW MEXICO

JUNE 21, 2016

SURVEY NO. 4723