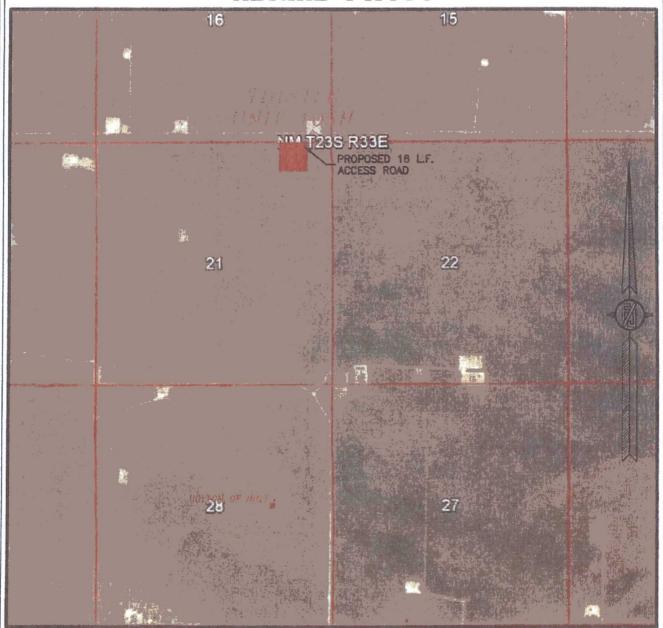

## SECTION 21, TOWNSHIP 23 SOUTH, RANGE 33 EAST, N.M.P.M. LEA COUNTY, STATE OF NEW MEXICO AERIAL ACCESS ROUTE MAP

NOT TO SCALE AERIAL PHOTO: GOOGLE EARTH FEB. 2014

DEVON ENERGY PRODUCTION COMPANY, L.P.
THISTLE UNIT 105H

LOCATED 315 FT. FROM THE NORTH LINE AND 850 FT. FROM THE EAST LINE OF SECTION 21, TOWNSHIP 23 SOUTH, RANGE 33 EAST, N.M.P.M. LEA COUNTY, STATE OF NEW MEXICO

JUNE 21, 2016

SURVEY NO. 4723