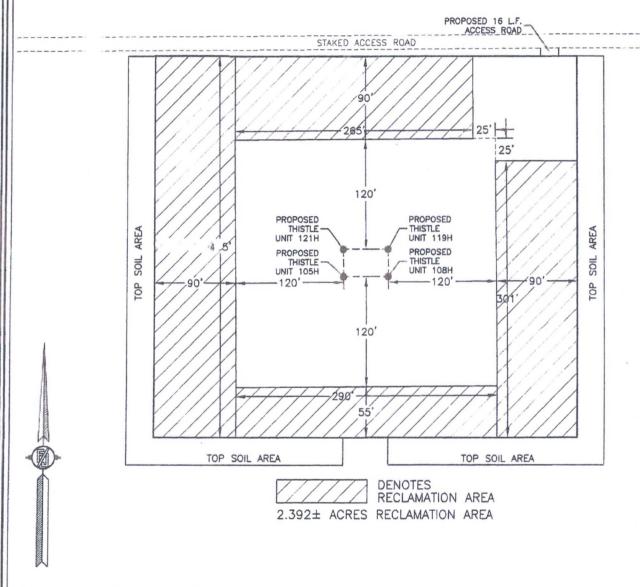

SURVEY NO. 4723

PROPOSED INTERIM SITE RECLAMATION

FOR THISTLE UNIT 105H

SECTION 21, TOWNSHIP 23 SOUTH, RANGE 33 EAST, N.M.P.M.

LEA COUNTY, STATE OF NEW MEXICO

DEVON ENERGY PRODUCTION COMPANY, L.P.

THISTLE UNIT 105H