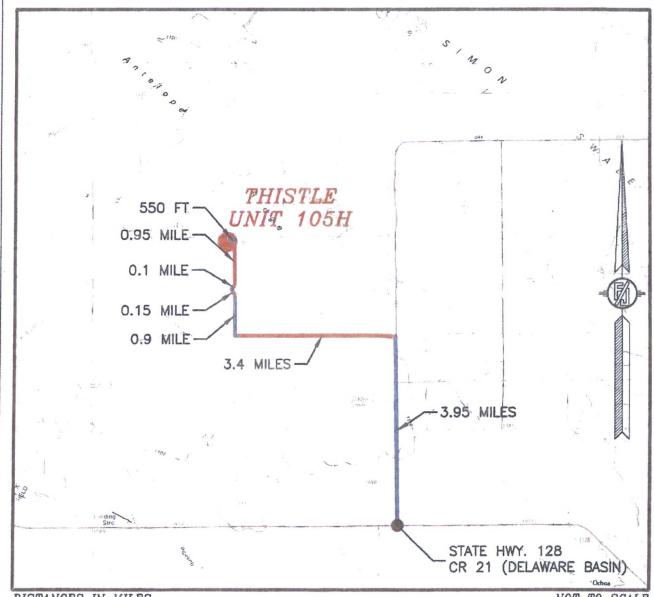

SCALE 1" = 100

DIRECTIONS TO LOCATION
FROM STATE HWY 128 & CR 21 (DELAWARE BASIN) GO NORTH ON
CR 21 FOR APPROX. 3.95 MILES, TURN LEFT ON XL ROAD AND GO
WEST APPROX. 3.4 MILES, TURN RIGHT ON CALICHE LEASE ROAD AND
GO NORTH APPROX. 0.9 OF A MILE, BEND LEFT AND GO NORTHHEAST APPROX.
0.1 OF A MILE, BEND RIGHT AND GO NORTHEAST APPROX.
0.1 OF A MILE, BEND LEFT AND GO NORTH APPROX. 0.95 OF A MILE
ROAD SURPCY ENGLISHED WEST APPROX. 0.95 OF A MILE TO ROAD SURVEY, FOLLOW ROAD SURVEY WEST APPROX. 550' TO NORTHEAST CORNER OF PAD.

DEVON ENERGY PRODUCTION COMPANY, L.P. THISTLE UNIT 105H LOCATED 315 FT. FROM THE NORTH LINE AND 850 FT. FROM THE EAST LINE OF SECTION 21, TOWNSHIP 23 SOUTH, RANGE 33 EAST, N.M.P.M.

JUNE 21, 2016

LEA COUNTY, STATE OF NEW MEXICO

## SECTION 21, TOWNSHIP 23 SOUTH, RANGE 33 EAST, N.M.P.M. LEA COUNTY, STATE OF NEW MEXICO VICINITY MAP

DISTANCES IN MILES

NOT TO SCALE

DIRECTIONS TO LOCATION FROM STATE HWY 128 & CR 21 (DELAWARE BASIN) GO NORTH ON CR 21 FOR APPROX. 3.95 MILES, TURN LEFT ON XL ROAD AND GO WEST APPROX. 3.4 MILES, TURN RIGHT ON CALICHE LEASE ROAD AND GO NORTH APPROX. 0.9 OF A MILE, BEND LEFT AND GO NORTHWEST APPROX. 0.15 OF A MILE, BEND RIGHT AND GO NORTHEAST APPROX. 0.10 FA MILE, BEND LEFT AND GO NORTH APPROX. 0.95 OF A MILE TO ROAD SURVEY, FOLLOW ROAD SURVEY WEST APPROX. 550' TO NORTHEAST CORNER OF PAD.

DEVON ENERGY PRODUCTION COMPANY, L.P.

THISTLE UNIT 105H

LOCATED 315 FT. FROM THE NORTH LINE
AND 850 FT. FROM THE EAST LINE OF
SECTION 21, TOWNSHIP 23 SOUTH,
RANGE 33 EAST, N.M.P.M.
LEA COUNTY, STATE OF NEW MEXICO

JUNE 21, 2016

SURVEY NO. 4723