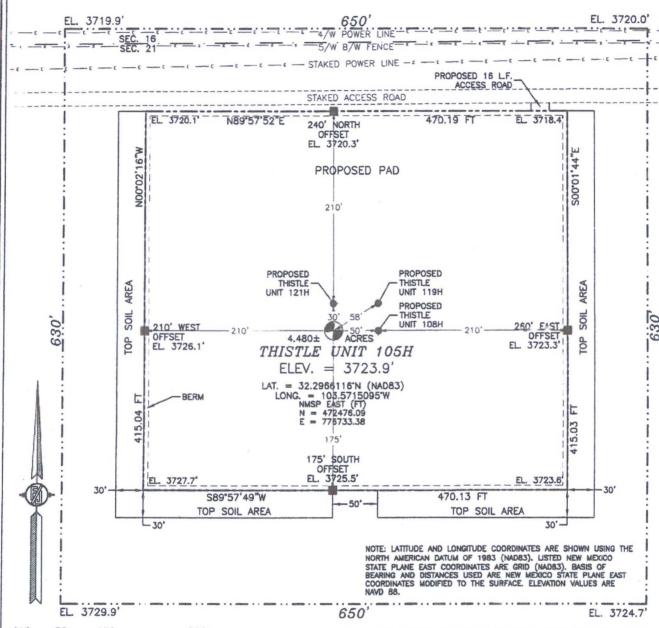

DEVON ENERGY PRODUCTION COMPANY, L.P. THISTLE UNIT 105H LOCATED 315 FT. FROM THE NORTH LINE AND 850 FT. FROM THE EAST LINE OF SECTION 21, TOWNSHIP 23 SOUTH, RANGE 33 EAST, N.M.P.M.

JUNE 21, 2016

LEA COUNTY, STATE OF NEW MEXICO

SURVEY NO. 4723

PROPOSED INTERIM SITE RECLAMATION

FOR THISTLE UNIT 105H

SECTION 21, TOWNSHIP 23 SOUTH, RANGE 33 EAST, N.M.P.M.

LEA COUNTY, STATE OF NEW MEXICO

DEVON ENERGY PRODUCTION COMPANY, L.P.

THISTLE UNIT 105H

LOCATED 315 FT. FROM THE NORTH LINE
AND 850 FT. FROM THE EAST LINE OF
SECTION 21, TOWNSHIP 23 SOUTH,
RANGE 33 EAST, N.M.P.M.
LEA COUNTY, STATE OF NEW MEXICO

JUNE 21, 2016

SURVEY NO. 4723