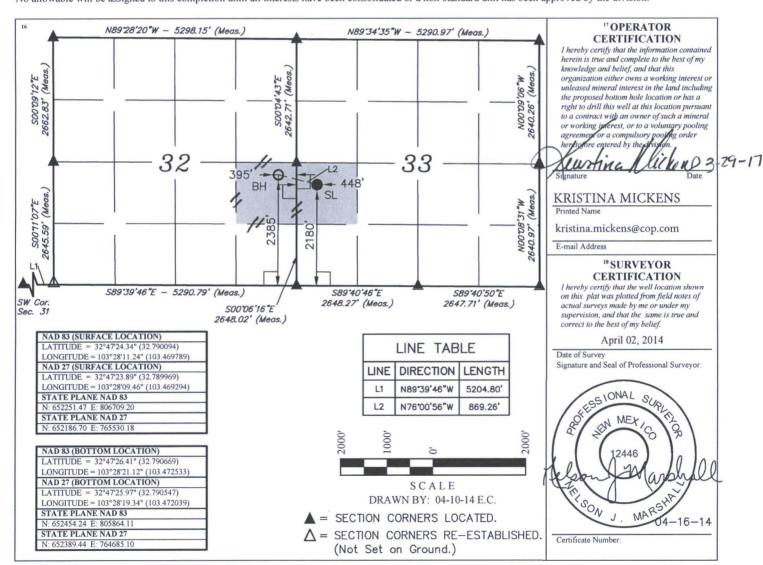

1220 S. St. Francis Dr., Santa Fe, NM 87505 Phone: (505) 476-3460 Fax: (505) 476-3462

Township

17S

Joint or Infill

32

12 Dedicated Acre

☐ AMENDED REPORT

County LEA

WELL LOCATION AND ACREAGE DEDICATION PLAT

| <sup>1</sup> API Number<br>30-025 ~ 47734       |         |                             | <sup>2</sup> Pool Code |         |               | <sup>3</sup> Pool Name |               |                |                        |  |
|-------------------------------------------------|---------|-----------------------------|------------------------|---------|---------------|------------------------|---------------|----------------|------------------------|--|
| 30                                              | 1774    | 62180 EAST VACUUM GBSA UNIT |                        |         |               |                        |               |                |                        |  |
| <sup>4</sup> Property C                         | ode     | <sup>5</sup> Property Name  |                        |         |               |                        |               |                | 6 Well Number          |  |
| 31172                                           |         | EAST VACUUM GBSA UNIT       |                        |         |               |                        |               |                | 514                    |  |
| 7 OGRID No.                                     |         | <sup>8</sup> Operator Name  |                        |         |               |                        |               |                | <sup>9</sup> Elevation |  |
| 217817                                          |         | ConocoPhillips Company      |                        |         |               |                        |               |                | 3952'                  |  |
| <sup>10</sup> Surface Location                  |         |                             |                        |         |               |                        |               |                |                        |  |
| UL or lot no.                                   | Section | Township                    | Range                  | Lot Idn | Feet from the | North/South line       | Feet from the | East/West line | County                 |  |
| L                                               | 33      | 17S                         | 35E                    |         | 2180          | SOUTH                  | 488           | WEST           | LEA                    |  |
| "Bottom Hole Location If Different From Surface |         |                             |                        |         |               |                        |               |                |                        |  |
| UL or lot no.                                   | Section | Township                    | Range                  | Lot Idn | Feet from the | North/South line       | Feet from the | East/West line | County                 |  |

SOUTH

395

**EAST** 

15 Order No. No allowable will be assigned to this completion until all interests have been consolidated or a non-standard unit has been approved by the division.

2385

14 Consolidation Code

35E