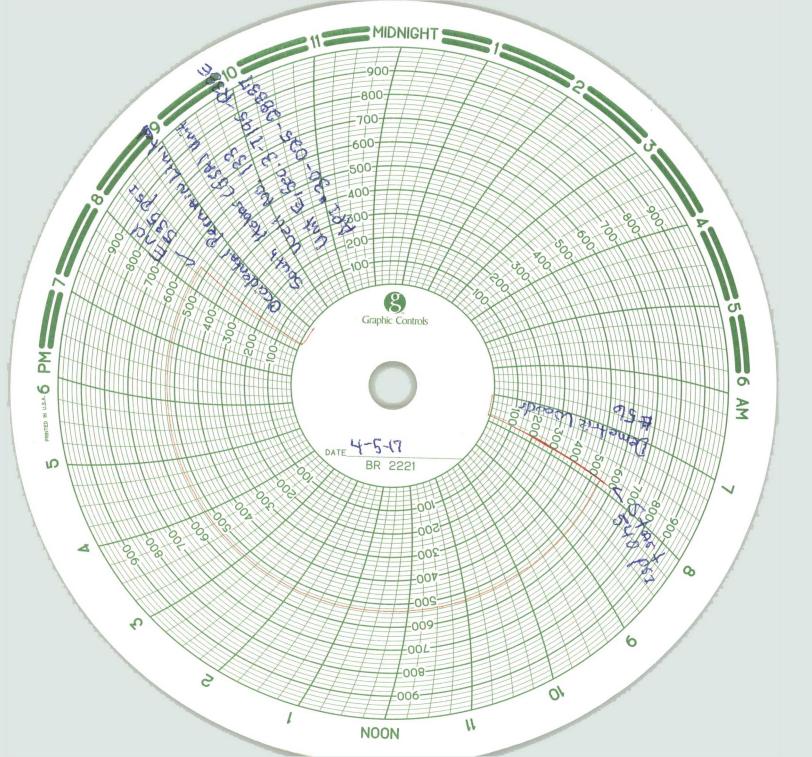

| Submit 1 Copy To Appropriate District<br>Office<br>District I – (575) 393-6161<br>1625 N. French Dr., Hobbs, NM 88240<br>District II – (575) 748-1283<br>811 S. First St., Artesia, NM 88210<br>District III – (505) 576-6176 BS OCD<br>1000 Rio Brazos Rd., Aztec, NM 87410<br>District IV – (505) 476-3460<br>1220 S. St. Francis Dr., Safter Fel NM 2017<br>87505                                                            | Form C-103<br>Revised July 18, 2013<br>WELL API NO.<br>30-025-28337<br>5. Indicate Type of Lease<br>STATE FEE 5<br>6. State Oil & Gas Lease No. |  |  |  |  |  |
|---------------------------------------------------------------------------------------------------------------------------------------------------------------------------------------------------------------------------------------------------------------------------------------------------------------------------------------------------------------------------------------------------------------------------------|-------------------------------------------------------------------------------------------------------------------------------------------------|--|--|--|--|--|
| SUNDRY NOTICES AND REPORTS ON WELLS<br>(DO NOT USE THIS OF M FOR PROPOSALS TO DRILL OR TO DEEPEN OR PLUG BACK TO A<br>DIFFERENT RESERVOIR. USE "APPLICATION FOR PERMIT" (FORM C-101) FOR SUCH<br>PROPOSALS.)<br>1. Type of Well: Oil Well Gas Well Other Temporarily Abandoned                                                                                                                                                  | <ul> <li>7. Lease Name or Unit Agreement Name</li> <li>South Hobbs (G/SA) Unit</li> <li>8. Well Number 133 </li> </ul>                          |  |  |  |  |  |
| 2. Name of Operator<br>Occidental Permian, Ltd                                                                                                                                                                                                                                                                                                                                                                                  | 9. OGRID Number 157984                                                                                                                          |  |  |  |  |  |
| 3. Address of Operator                                                                                                                                                                                                                                                                                                                                                                                                          | 10. Pool name or Wildcat                                                                                                                        |  |  |  |  |  |
| HCR 1 Box 90 Denver City, TX 79323<br>4. Well Location                                                                                                                                                                                                                                                                                                                                                                          | Hobbs (G/SA)                                                                                                                                    |  |  |  |  |  |
| Unit Letter E : 1840 feet from the North line and                                                                                                                                                                                                                                                                                                                                                                               | 748 feet from the West line                                                                                                                     |  |  |  |  |  |
| Section 3 Township 19-S Range 38-E                                                                                                                                                                                                                                                                                                                                                                                              | NMPM Lea County                                                                                                                                 |  |  |  |  |  |
| 11. Elevation (Show whether DR, RKB, RT, GR, et<br>3612.8' GR                                                                                                                                                                                                                                                                                                                                                                   | c.)                                                                                                                                             |  |  |  |  |  |
| 3012.0 OK                                                                                                                                                                                                                                                                                                                                                                                                                       |                                                                                                                                                 |  |  |  |  |  |
| 12. Check Appropriate Box to Indicate Nature of Notice                                                                                                                                                                                                                                                                                                                                                                          | e, Report or Other Data                                                                                                                         |  |  |  |  |  |
| NOTICE OF INTENTION TO:       SUBSEQUENT REPORT OF:         PERFORM REMEDIAL WORK       PLUG AND ABANDON       REMEDIAL WORK       ALTERING CASING         TEMPORARILY ABANDON       CHANGE PLANS       COMMENCE DRILLING OPNS.       P AND A         PULL OR ALTER CASING       MULTIPLE COMPL       CASING/CEMENT JOB       CASING/CEMENT JOB         DOWNHOLE COMMINGLE       CLOSED-LOOP SYSTEM       SUBSEQUENT REPORT OF: |                                                                                                                                                 |  |  |  |  |  |
|                                                                                                                                                                                                                                                                                                                                                                                                                                 |                                                                                                                                                 |  |  |  |  |  |
| Date of test: 04/05/2017<br>Pressure readings: Initial - 540 PSI Ending - 535 PSI                                                                                                                                                                                                                                                                                                                                               |                                                                                                                                                 |  |  |  |  |  |
| Length of test: 30 minutes                                                                                                                                                                                                                                                                                                                                                                                                      |                                                                                                                                                 |  |  |  |  |  |
| Witnessed: NO The Approval of Temporary 15 2019                                                                                                                                                                                                                                                                                                                                                                                 |                                                                                                                                                 |  |  |  |  |  |
| PEDERKA INTOIL LASINGS                                                                                                                                                                                                                                                                                                                                                                                                          |                                                                                                                                                 |  |  |  |  |  |
|                                                                                                                                                                                                                                                                                                                                                                                                                                 |                                                                                                                                                 |  |  |  |  |  |
| Spud Date: Rig Release Date:                                                                                                                                                                                                                                                                                                                                                                                                    |                                                                                                                                                 |  |  |  |  |  |
| I hereby certify that the information above is true and complete to the best of my knowled                                                                                                                                                                                                                                                                                                                                      | ge and belief.                                                                                                                                  |  |  |  |  |  |
| SIGNATURE MULLY CLAMMATTILE Admin. Associate                                                                                                                                                                                                                                                                                                                                                                                    | DATE 04/12/2017                                                                                                                                 |  |  |  |  |  |
| Type or print name Mendy A. Johnson E-mail address: mendy_johns                                                                                                                                                                                                                                                                                                                                                                 |                                                                                                                                                 |  |  |  |  |  |
| For State Use Only Maley StowFitte AO/IL<br>APPROVED BY:                                                                                                                                                                                                                                                                                                                                                                        | DATE 4/17/2017                                                                                                                                  |  |  |  |  |  |
| RBDMS-CHART-V                                                                                                                                                                                                                                                                                                                                                                                                                   |                                                                                                                                                 |  |  |  |  |  |