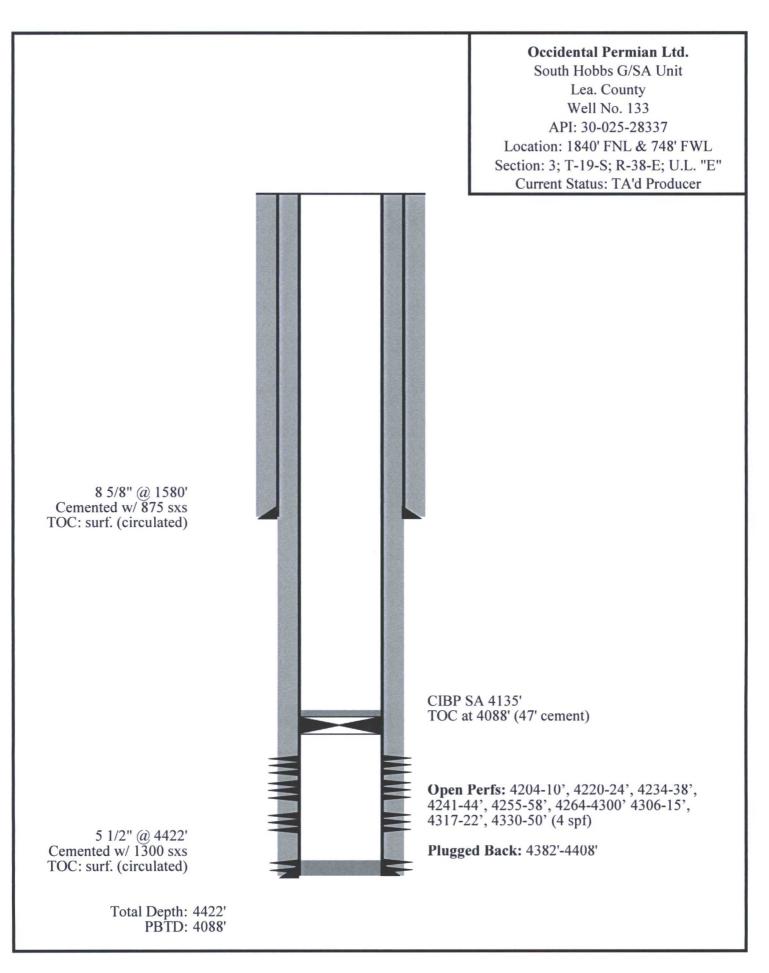

| Submit 1 Copy To Appropriate District<br>Office<br>District I – (575) 393-6161<br>1625 N. French Dr., Hobbs, NM 88240<br>District II – (575) 748-1283<br>811 S. First St., Artesia, NM 88210<br>District III – (505) 576-6176 BS OCD<br>1000 Rio Brazos Rd., Aztec, NM 87410<br>District IV – (505) 476-3460<br>1220 S. St. Francis Dr., Safter Fel NM 2017<br>87505                                                            | Form C-103<br>Revised July 18, 2013<br>WELL API NO.<br>30-025-28337<br>5. Indicate Type of Lease<br>STATE FEE 5<br>6. State Oil & Gas Lease No. |  |  |  |  |  |
|---------------------------------------------------------------------------------------------------------------------------------------------------------------------------------------------------------------------------------------------------------------------------------------------------------------------------------------------------------------------------------------------------------------------------------|-------------------------------------------------------------------------------------------------------------------------------------------------|--|--|--|--|--|
| SUNDRY NOTICES AND REPORTS ON WELLS<br>(DO NOT USE THIS OF M FOR PROPOSALS TO DRILL OR TO DEEPEN OR PLUG BACK TO A<br>DIFFERENT RESERVOIR. USE "APPLICATION FOR PERMIT" (FORM C-101) FOR SUCH<br>PROPOSALS.)<br>1. Type of Well: Oil Well Gas Well Other Temporarily Abandoned                                                                                                                                                  | <ul> <li>7. Lease Name or Unit Agreement Name</li> <li>South Hobbs (G/SA) Unit</li> <li>8. Well Number 133 </li> </ul>                          |  |  |  |  |  |
| 2. Name of Operator<br>Occidental Permian, Ltd                                                                                                                                                                                                                                                                                                                                                                                  | 9. OGRID Number 157984                                                                                                                          |  |  |  |  |  |
| 3. Address of Operator                                                                                                                                                                                                                                                                                                                                                                                                          | 10. Pool name or Wildcat                                                                                                                        |  |  |  |  |  |
| HCR 1 Box 90 Denver City, TX 79323<br>4. Well Location                                                                                                                                                                                                                                                                                                                                                                          | Hobbs (G/SA)                                                                                                                                    |  |  |  |  |  |
| Unit Letter E : 1840 feet from the North line and                                                                                                                                                                                                                                                                                                                                                                               | 748 feet from the West line                                                                                                                     |  |  |  |  |  |
| Section 3 Township 19-S Range 38-E                                                                                                                                                                                                                                                                                                                                                                                              | NMPM Lea County                                                                                                                                 |  |  |  |  |  |
| 11. Elevation (Show whether DR, RKB, RT, GR, et<br>3612.8' GR                                                                                                                                                                                                                                                                                                                                                                   | c.)                                                                                                                                             |  |  |  |  |  |
| 3012.0 OK                                                                                                                                                                                                                                                                                                                                                                                                                       |                                                                                                                                                 |  |  |  |  |  |
| 12. Check Appropriate Box to Indicate Nature of Notice                                                                                                                                                                                                                                                                                                                                                                          | e, Report or Other Data                                                                                                                         |  |  |  |  |  |
| NOTICE OF INTENTION TO:       SUBSEQUENT REPORT OF:         PERFORM REMEDIAL WORK       PLUG AND ABANDON       REMEDIAL WORK       ALTERING CASING         TEMPORARILY ABANDON       CHANGE PLANS       COMMENCE DRILLING OPNS.       P AND A         PULL OR ALTER CASING       MULTIPLE COMPL       CASING/CEMENT JOB       CASING/CEMENT JOB         DOWNHOLE COMMINGLE       CLOSED-LOOP SYSTEM       SUBSEQUENT REPORT OF: |                                                                                                                                                 |  |  |  |  |  |
|                                                                                                                                                                                                                                                                                                                                                                                                                                 |                                                                                                                                                 |  |  |  |  |  |
| Date of test: 04/05/2017<br>Pressure readings: Initial - 540 PSI Ending - 535 PSI                                                                                                                                                                                                                                                                                                                                               |                                                                                                                                                 |  |  |  |  |  |
| Length of test: 30 minutes                                                                                                                                                                                                                                                                                                                                                                                                      |                                                                                                                                                 |  |  |  |  |  |
| Witnessed: NO The Approval of Temporary 15 2019                                                                                                                                                                                                                                                                                                                                                                                 |                                                                                                                                                 |  |  |  |  |  |
| PEDERKA INTOIL LASINGS                                                                                                                                                                                                                                                                                                                                                                                                          |                                                                                                                                                 |  |  |  |  |  |
|                                                                                                                                                                                                                                                                                                                                                                                                                                 |                                                                                                                                                 |  |  |  |  |  |
| Spud Date: Rig Release Date:                                                                                                                                                                                                                                                                                                                                                                                                    |                                                                                                                                                 |  |  |  |  |  |
| I hereby certify that the information above is true and complete to the best of my knowled                                                                                                                                                                                                                                                                                                                                      | ge and belief.                                                                                                                                  |  |  |  |  |  |
| SIGNATURE MULLY CLAMMATTILE Admin. Associate                                                                                                                                                                                                                                                                                                                                                                                    | DATE 04/12/2017                                                                                                                                 |  |  |  |  |  |
| Type or print name Mendy A. Johnson E-mail address: mendy_johns                                                                                                                                                                                                                                                                                                                                                                 |                                                                                                                                                 |  |  |  |  |  |
| For State Use Only Maley StowFitte AO/IL<br>APPROVED BY:                                                                                                                                                                                                                                                                                                                                                                        | DATE 4/17/2017                                                                                                                                  |  |  |  |  |  |
| RBDMS-CHART-V                                                                                                                                                                                                                                                                                                                                                                                                                   |                                                                                                                                                 |  |  |  |  |  |