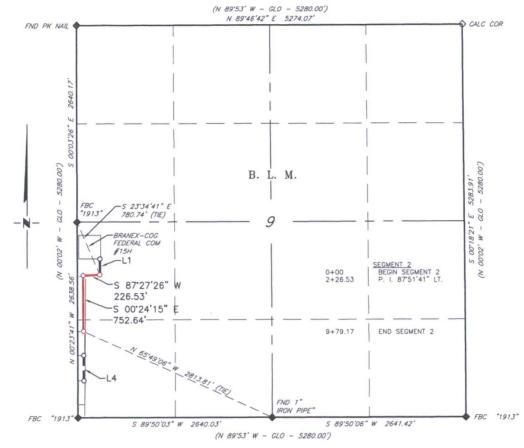

#### DESCRIPTION SEGMENT 2

A strip of land 30 feet wide, being 979.17 feet or 59.344 rods in length, lying in Section 9, Township 17 South, Range 32 East, N. M. P. M., Lea County, New Mexico, being 15 feet left and 15 feet right of the following described survey of a centerline across B. L. M. lands:

BEGINNING at Engr. Sta 0+00, a point in the Southwest quarter of Section 9, which bears S 23'34'41" E, 780.74 feet from a brass cap, stamped "1913", found for the West quarter corner of Section 9;

Thence S 87\*27'26" W, 226.53 feet, to a P. I. of 87\*51'41" left;

Thence S  $00^{\circ}24'15''$  E, 752.64 feet, to the End of Survey, a point which bears N  $65^{\circ}49'09''$  W, 2,813.81 feet from a 1" iron pipe, found for the South quarter corner of Section 9;

Said strip of land contains 0.674 acres, more or less and is allocated by forties as follows:

NW 1/4 SW 1/4 SW 1/4 SW 1/4 49.692 Rods 9.652 Rods

0.565 Acres 0.109 Acres

SCALE: 1" = 1000' 0 500' 1000

BEARINGS ARE GRID NAD 27 NM EAST DISTANCES ARE HORIZ. GROUND.

LEGEND

( ) RECORD DATA − GLO

FOUND MONUMENT
AS NOTED

S 89'50'06" W 2641.42'

S 89'50'03" W 2640.03'

| LINE | BEARING       | LENGTH |
|------|---------------|--------|
| L1   | N 00'00'02" W | 217.34 |
| L2   | S 87°27'26" W | 226.53 |
| L3   | S 00°24'15" E | 752.64 |
| L4   | S 00°45′01" E | 340.10 |