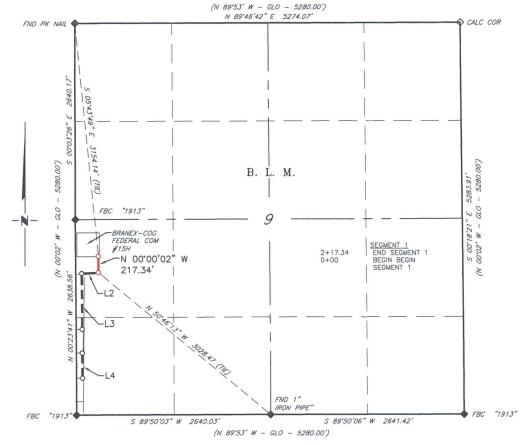

## COG OPERATING, LLC

OVERALL FOR PROPOSED ACCESS ROADS FOR THE BRANEX-COG FEDERAL COM #15H, 17H, & 28H SECTION 9, T17S, R32E,

N. M. P. M., LEA CO., NEW MEXICO

#### DESCRIPTION SEGMENT 3

A strip of land 30 feet wide, being 340.10 feet or 20.612 rods in length, lying in Section 9, Township 17 South, Range 32 East, N. M. P. M., Lea County, New Mexico, being 15 feet left and 15 feet right of the following described survey of a centerline across B. L. M. lands:

BEGINNING at Engr. Sta 0+00, a point in the Southwest quarter of Section 9, which bears N  $72^{\circ}01'46''$  W, 2,698.30 feet from a 1'' iron pipe, found for the South quarter corner of Section 9;

Thence S 00'45'01" E, 340.10 feet, the End of Survey, which bears N 08'50'37" E, 506.15 feet from a brass cap, stamped "1913", found for the Southwest corner of Section 9;

Said strip of land contains 0.234 acres, more or less and is allocated by forties as follows:

SW 1/4 SW 1/4

20.612 Rods

BEARINGS ARE GRID NAD 27 NM EAST DISTANCES ARE HORIZ. GROUND.

LEGEND

RECORD DATA - GLO

S 89'50'06" W 2641.42'

S 89'50'03" W 2640.03'

| LINE | BEARING       | LENGTH |
|------|---------------|--------|
| L1   | N 00'00'02" W | 217.34 |
| L2   | S 87°27'26" W | 226.53 |
| L3   | S 00°24'15" E | 752.64 |
| L4   | S 00°45′01" E | 340.10 |