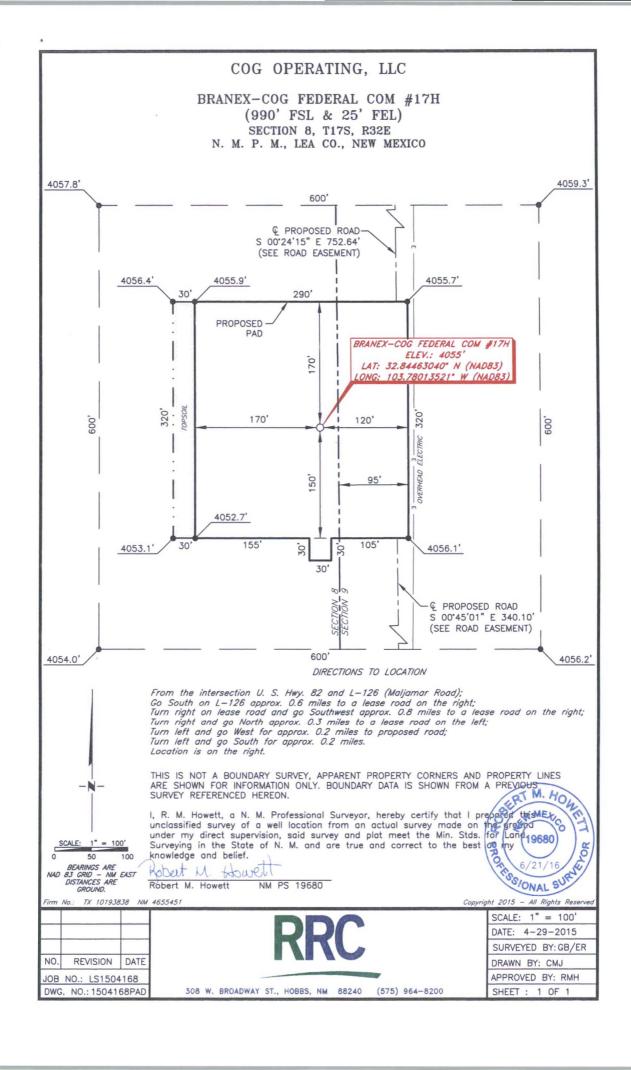

# VICINITY MAP

NOT TO SCALE

US HWY 82

SECTION 8, TWP. 17 SOUTH, RGE. 32 EAST, N. M. P. M., LEA CO., NEW MEXICO

OPERATOR: COG Operating, LLC LOCATION: 990' FSL & 25' FEL

LEASE: <u>Branex-COG Federal Com</u> ELEVATION: 4055'

WELL NO.: 17H

Firm No.: TX 10193838 NM 4655451

Copyright 2014 - All Rights Reserved SCALE: NTS

NO. REVISION DATE JOB NO.: LS1504168

DWG. NO.: 1504168VM

308 W. BROADWAY ST., HOBBS, NM 88240 (575) 964-8200

DATE: 4-29-2015 SURVEYED BY: GB/ER DRAWN BY: CMJ APPROVED BY: RMH

SHEET: 1 OF 1