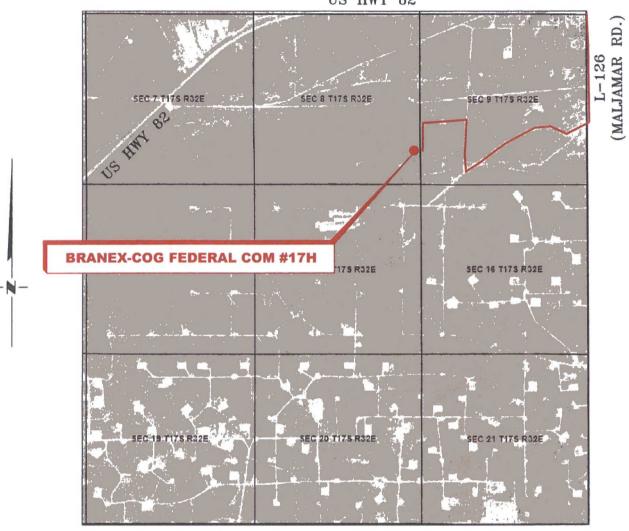

# VICINITY MAP

NOT TO SCALE

US HWY 82

SECTION 8, TWP. 17 SOUTH, RGE. 32 EAST, N. M. P. M., LEA CO., NEW MEXICO

OPERATOR: COG Operating, LLC LOCATION: 990' FSL & 25' FEL

LEASE: <u>Branex-COG Federal Com</u> ELEVATION: 4055'

WELL NO.: 17H

Firm No.: TX 10193838 NM 4655451

Copyright 2014 - All Rights Reserved SCALE: NTS

NO. REVISION DATE JOB NO.: LS1504168

DWG. NO.: 1504168VM

308 W. BROADWAY ST., HOBBS, NM 88240 (575) 964-8200

DATE: 4-29-2015 SURVEYED BY: GB/ER DRAWN BY: CMJ APPROVED BY: RMH

SHEET: 1 OF 1