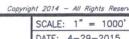

#### DESCRIPTION SEGMENT 1

A strip of land 30 feet wide, being 217.34 feet or 13.172 rods in length, lying in Section 9, Township 17 South, Range 32 East, N. M. P. M., Lea County, New Mexico, being 15 feet left and 15 feet right of the following described survey of a centerline across B. L. M. lands:

BEGINNING at Engr. Sta 0+00, a point in the Southwest quarter of Section 9, which bears N 50'46'13" W, 3,028.47 feet from a 1" iron pipe, found for the South quarter corner of Section 9;

Thence N 00°00'02" W, 217.34 feet, to the End of Survey, a point which bears S 05'43'49" E, 3,154.14 feet from a PK nail, found for the Northwest corner of Section 9;

Said strip of land contains 0.150 acres, more or less and is allocated by forties as follows:

NW 1/4 SW 1/4

13.172 Rods

BEARINGS ARE GRID NAD 27 NM EAST DISTANCES ARE HORIZ. GROUND.

RECORD DATA - GLO

PROPOSED ACCESS ROAD

S 89'50'06" W 2641.42'

S 89'50'03" W 2640.03'

| LINE | BEARING       | LENGTH |
|------|---------------|--------|
| L1   | N 00'00'02" W | 217.34 |
| L2   | S 87°27'26" W | 226.53 |
| L3   | S 00°24'15" E | 752.64 |
| L4   | S 00°45′01" E | 340.10 |