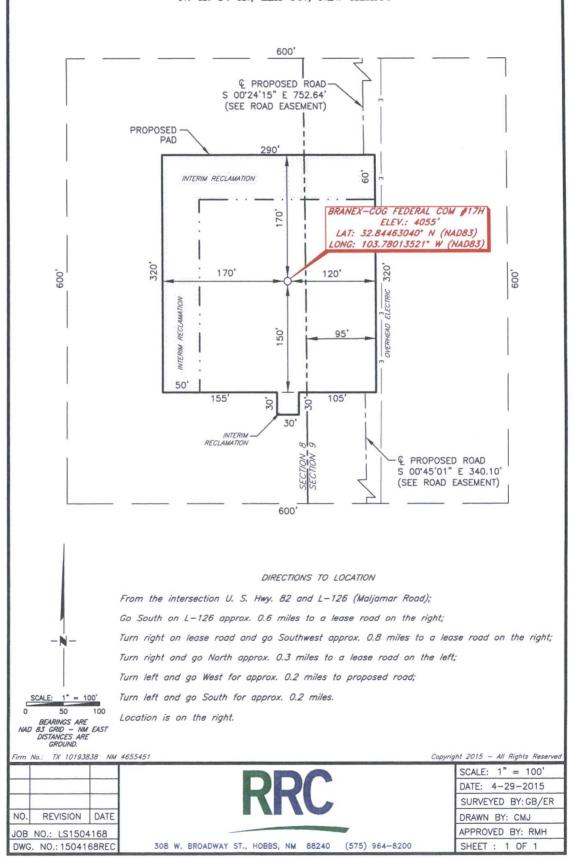

- A. The top 6 inches of topsoil is pushed off and stockpiled along the side of the location.
- B. An approximate 120' X 120' area is used within the proposed well site to remove caliche.
- C. Subsoil is removed and piled alongside the 120' by 120' area within the pad site.
- D. When caliche is found, material will be stock piled within the pad site to build the location and road.
- E. Then subsoil is pushed back in the hole and caliche is spread accordingly across entire location and road.
- F. Once well is drilled, the stock piled top soil will be used for interim reclamation and spread along areas where caliche is picked up and the location size is reduced. Neither caliche nor subsoil will be stock piled outside of the well pad. Topsoil will be stockpiled along the edge of the pad as depicted in attached plat.