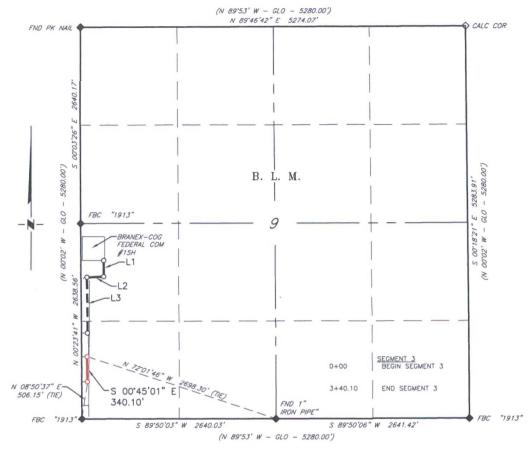

## COG OPERATING, LLC

OVERALL FOR PROPOSED ACCESS ROADS FOR THE BRANEX-COG FEDERAL COM #15H, 17H, & 28H SECTION 9, T17S, R32E,

N. M. P. M., LEA CO., NEW MEXICO

#### DESCRIPTION SEGMENT 3

A strip of land 30 feet wide, being 340.10 feet or 20.612 rods in length, lying in Section 9, Township 17 South, Range 32 East, N. M. P. M., Lea County, New Mexico, being 15 feet left and 15 feet right of the following described survey of a centerline across B. L. M. lands:

BEGINNING at Engr. Sta 0+00, a point in the Southwest quarter of Section 9, which bears N  $72^{\circ}01'46''$  W, 2,698.30 feet from a 1'' iron pipe, found for the South quarter corner of Section 9;

Thence S 00'45'01" E, 340.10 feet, the End of Survey, which bears N 08'50'37" E, 506.15 feet from a brass cap, stamped "1913", found for the Southwest corner of Section 9;

Said strip of land contains 0.234 acres, more or less and is allocated by forties as follows:

SW 1/4 SW 1/4

20.612 Rods

BEARINGS ARE GRID NAD 27 NM EAST DISTANCES ARE HORIZ. GROUND.

LEGEND

RECORD DATA - GLO

S 89'50'06" W 2641.42'

S 89'50'03" W 2640.03'

| LINE | BEARING       | LENGTH |
|------|---------------|--------|
| L1   | N 00'00'02" W | 217.34 |
| L2   | S 87°27'26" W | 226.53 |
| L3   | S 00°24'15" E | 752.64 |
| L4   | S 00°45′01" E | 340.10 |