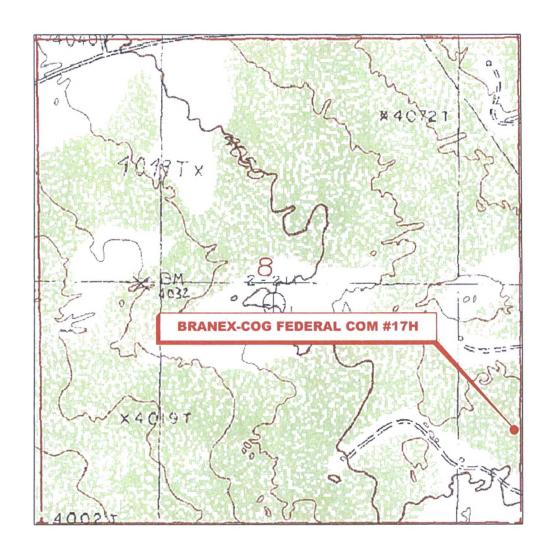

## LOCATION VERIFICATION MAP

SECTION 8, TWP. 17 SOUTH, RGE. 32 EAST, N. M. P. M., LEA CO., NEW MEXICO

OPERATOR: COG Operating, LLC

LEASE: Branex—COG Federal Com

WELL NO.: 17H

ELEVATION: 4055'

LOCATION: 990' FSL & 25' FEL

CONTOUR INTERVAL:

USGS TOPO. SOURCE MAP:

Maljamar, NM (P. E. 1985)

Firm No.: TX 10193838 NM 4655451

Copyright 2014 - All Rights Reserved SCALE: 1" = 1000' RRC DATE: 4-29-2015

REVISION DATE

JOB NO.: LS1504168 DWG. NO.: 1504168LVM

308 W. BROADWAY ST., HOBBS, NM 88240 (575) 964-8200

DRAWN BY: CMJ APPROVED BY: RMH

SURVEYED BY: GB/ER

SHEET: 1 OF 1