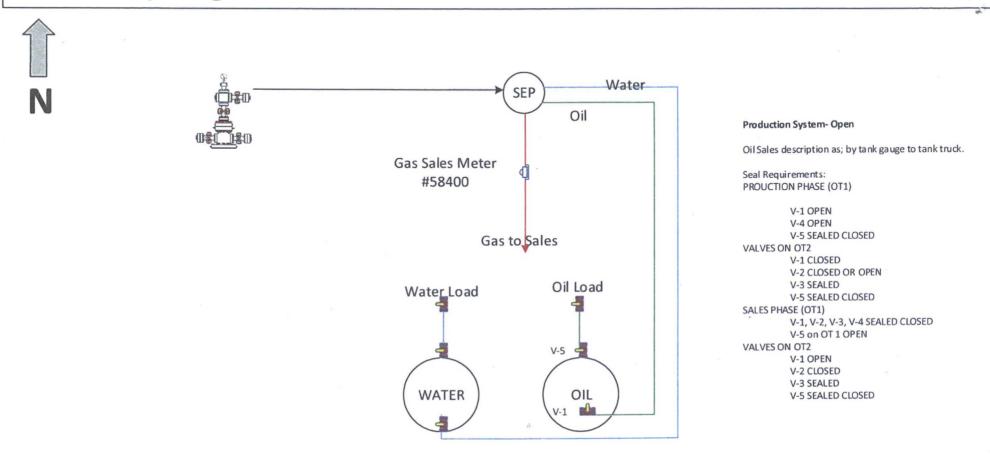

## Site Facility Diagram

Accepted for Record Purposes. Approval Subject to Onsite Inspection. Date:\_\_\_\_\_

Terra Carlson B FED #1 30-025-27192 Sec 26 255 37E 990 FSL & 1650 FEL NMLC032579E Lea County NM