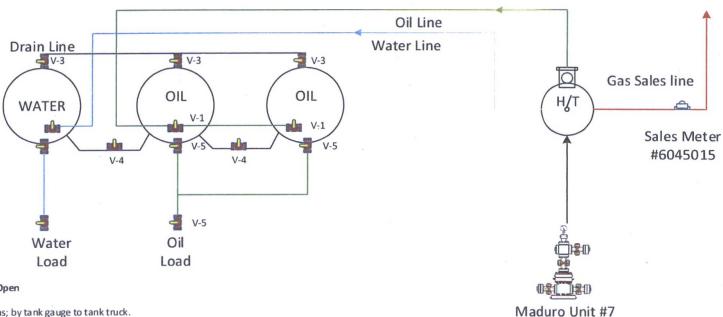

## **Site Facility Diagram**

**Production System-Open** 

Oil Sales description as; by tank gauge to tank truck.

Seal Requirements: PROUCTION PHASE (OT1)

V-1 OPEN

V-4 OPEN

V-5 SEALED CLOSED

VALVES ON OT2

V-1 CLOSED

V-2 CLOSED OR OPEN

V-3 SEALED

V-5 SEALED CLOSED

SALES PHASE (OT1)

V-1, V-2, V-3, V-4 SEALED CLOSED

V-5 on OT 1 OPEN

VALVES ON OT2

V-1 OPEN

V-2 CLOSED

V-3 SEALED

V-5 SEALED CLOSED

Accepted for Record Purposes. Approval Subject to Onsite Inspection.

## Maduro Unit #7

30-025-38237

Sec 29, 19S, 33E, 1860 FSL & 1800 FWL

NMNM14794

Lea County NM