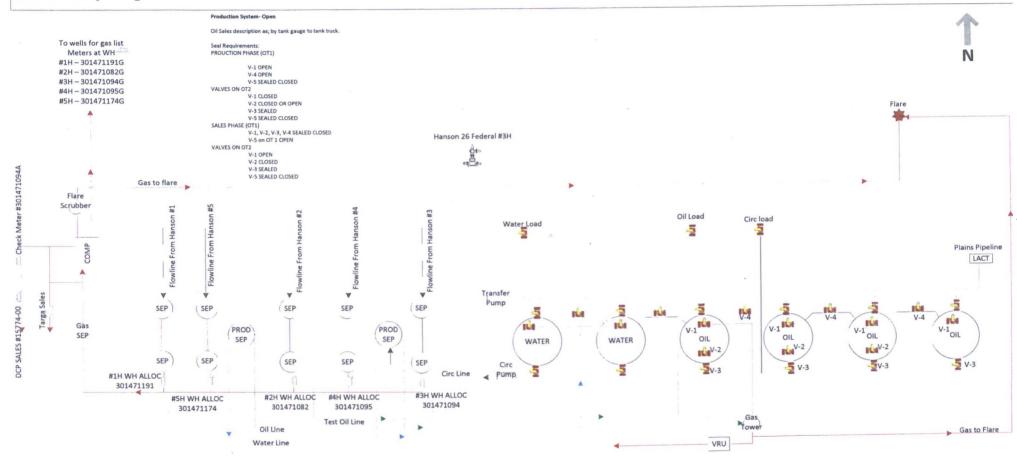

## **Site Facility Diagram**

Hanson 26 Federal #3H Hanson 26 Federal #1H

(Located at Battery) 30-025-40637 Sec 26, 20S, 34E 330' FNL & 1855' FEL NMLC066126C Lea County NM

30-025-40327 Sec 26, 20S, 34E 600' FNL & 440' FWL NMLC066126 Lea County NM

Hanson 26 Federal #2H

30-025-40819 Sec 26, 20S, 34E 530' FNL & 1930' FWL NMLC066126 Lea County NM

Hanson 26 Federal #4H 30-025-40804 Sec 26, 20S, 34E

330' FNL & 660' FEL NMLC066126 Lea County NM

Hanson 26 Federal #5H

30-025-41359 Sec 26, 20S, 34E 330' FNL & 480' FEL NMLC066126 Lea County NM