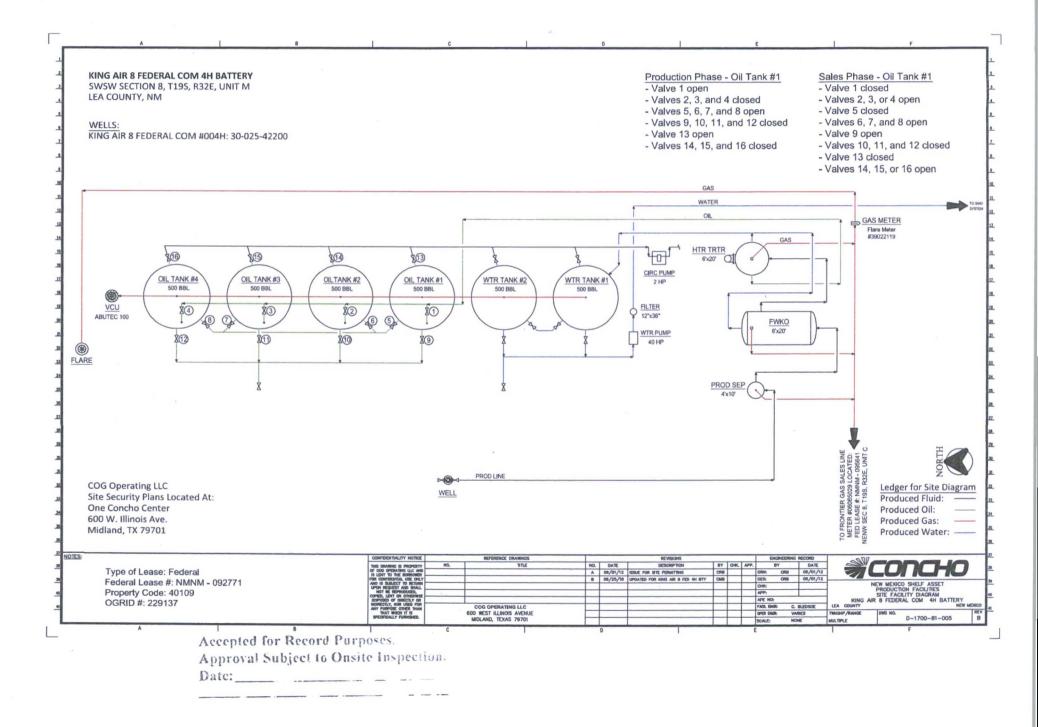

|                                                                                                                                                                                                                                                                                            | UNITED STATES<br>PARTMENT OF THE I<br>UREAU OF LAND MANA       | OCD.                                                                               | HOBBS                                 | FORM APPROVED<br>OMB NO. 1004-0135<br>Expires: July 31, 2010    |                                  |                               |
|--------------------------------------------------------------------------------------------------------------------------------------------------------------------------------------------------------------------------------------------------------------------------------------------|----------------------------------------------------------------|------------------------------------------------------------------------------------|---------------------------------------|-----------------------------------------------------------------|----------------------------------|-------------------------------|
| SUNDRY NOTICES AND REPORTS ON WELLS                                                                                                                                                                                                                                                        |                                                                |                                                                                    |                                       | CD                                                              | 5. Lease Serial No.<br>NMNM95641 |                               |
| abandoned wen. Ose form 5100-5 (APD) for such proposals.                                                                                                                                                                                                                                   |                                                                |                                                                                    |                                       |                                                                 |                                  | r Tribe Name                  |
| SUBMIT IN TRI                                                                                                                                                                                                                                                                              | erse side.                                                     | 7. If Unit or CA/Agreement, Name and/or No.<br>NMNM134754<br>APR Well Name and No. |                                       |                                                                 |                                  |                               |
| <ol> <li>Type of Well</li> <li>Oil Well Gas Well Oth</li> </ol>                                                                                                                                                                                                                            |                                                                | KING AIR 8 FEDERAL COM 4H                                                          |                                       |                                                                 |                                  |                               |
| 2. Name of Operator<br>COG OPERATING LLC                                                                                                                                                                                                                                                   | ERY                                                            | RE                                                                                 | 9. API Well No.<br>30-025-42200-00-S1 |                                                                 |                                  |                               |
| 3a. Address<br>ONE CONCHO CENTER 60<br>MIDLAND, TX 79701-4287                                                                                                                                                                                                                              | -6940 10. Field and Pool, or Exploratory<br>LUSK               |                                                                                    |                                       |                                                                 |                                  |                               |
| 4. Location of Well (Footage, Sec., 7                                                                                                                                                                                                                                                      | 11. County or Parish, and State                                |                                                                                    |                                       |                                                                 |                                  |                               |
| Sec 8 T19S R32E SWSW 58<br>32.668134 N Lat, 103.794383                                                                                                                                                                                                                                     | LEA COUNTY, NM                                                 |                                                                                    |                                       |                                                                 |                                  |                               |
| 12. CHECK APPI                                                                                                                                                                                                                                                                             | ROPRIATE BOX(ES) TO                                            | O INDICATE                                                                         | NATURE OF                             | NOTICE, RI                                                      | EPORT, OR OTHE                   | R DATA                        |
| TYPE OF SUBMISSION                                                                                                                                                                                                                                                                         | TYPE OF ACTION                                                 |                                                                                    |                                       |                                                                 |                                  |                               |
| □ Notice of Intent                                                                                                                                                                                                                                                                         | Acidize                                                        | □ Acidize □ Deepe                                                                  |                                       |                                                                 | ion (Start/Resume)               | □ Water Shut-Off              |
| Subsequent Report                                                                                                                                                                                                                                                                          | Alter Casing                                                   |                                                                                    | ture Treat                            | □ Reclam                                                        |                                  | Well Integrity                |
|                                                                                                                                                                                                                                                                                            | Casing Repair                                                  | . –                                                                                |                                       | Recomp                                                          |                                  | Other<br>Site Facility Diagra |
| Final Abandonment Notice                                                                                                                                                                                                                                                                   | <ul> <li>Change Plans</li> <li>Convert to Injection</li> </ul> |                                                                                    | and Abandon<br>Back                   | <ul> <li>Temporarily Abandon</li> <li>Water Disposal</li> </ul> |                                  | m/Security Plan               |
| determined that the site is ready for final inspection.)<br>Please see attached Site Facility.<br>Accepted for Record Purposes.<br>Approval Subject to Onsite Inspection<br>Date: 2.5.17                                                                                                   |                                                                |                                                                                    |                                       |                                                                 |                                  | ses.                          |
| 14. I hereby certify that the foregoing is                                                                                                                                                                                                                                                 |                                                                | 044044                                                                             |                                       |                                                                 | 0                                |                               |
| Electronic Submission #344911 verified by the BLM Well Information System<br>For COG OPERATING LLC, sent to the Hobbs<br>Committed to AFMSS for processing by PRISCILLA PEREZ on 07/18/2016 (16PP0912SE)                                                                                   |                                                                |                                                                                    |                                       |                                                                 |                                  |                               |
| Name (Printed/Typed) AMANDA                                                                                                                                                                                                                                                                | Title AUTHORIZED REPRESENTATIVE                                |                                                                                    |                                       |                                                                 |                                  |                               |
|                                                                                                                                                                                                                                                                                            |                                                                |                                                                                    |                                       |                                                                 |                                  |                               |
| Signature (Electronic Submission)                                                                                                                                                                                                                                                          |                                                                |                                                                                    | Date 07/18/2016                       |                                                                 |                                  |                               |
|                                                                                                                                                                                                                                                                                            | THIS SPACE F                                                   | OR FEDERA                                                                          | L OR STATE                            | OFFICE U                                                        | SE                               |                               |
| Approved By Such                                                                                                                                                                                                                                                                           |                                                                |                                                                                    | Title EPS                             | S. LIE                                                          |                                  | Date 2.5.17                   |
| Conditions of approval, if any, are attached. Approval of this notice does not warrant or certify that the applicant holds legal or equitable title to those rights in the subject lease which would entitle the applicant to conduct operations thereon.                                  |                                                                |                                                                                    | Office                                | FO                                                              |                                  |                               |
| Title 18 U.S.C. Section 1001 and Title 43 U.S.C. Section 1212, make it a crime for any person knowingly and willfully to make to any department or agency of the United States any false, fictitious or fraudulent statements or representations as to any matter within its jurisdiction. |                                                                |                                                                                    |                                       |                                                                 |                                  |                               |
| ** BLM REV                                                                                                                                                                                                                                                                                 | 'ISED ** BLM REVISE                                            | D ** BLM RE                                                                        | VISED ** BLI                          | M REVISED                                                       | ) ** BLM REVISE                  | D** KZ                        |