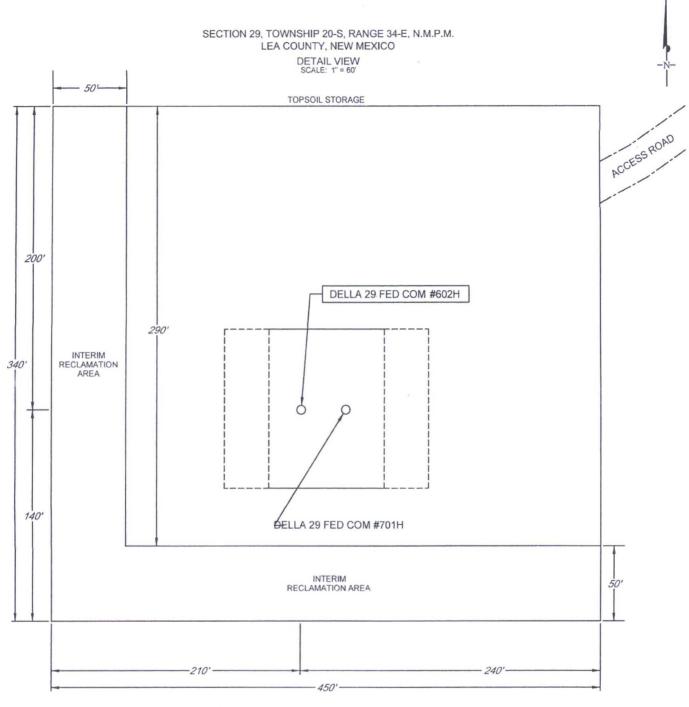

## EXHIBIT 2C RECLAMATION AND FACILITY DIAGRAM - PRODUCTION FACILITIES DIAGRAM

LEASE NAME & WELL NO.: \_\_\_\_\_DELLA 29 FED COM #602H #602H LATITUDE \_\_\_\_ N 32.5374226 \_\_\_\_ #602H LONGITUDE \_\_\_\_ W 103.5775565