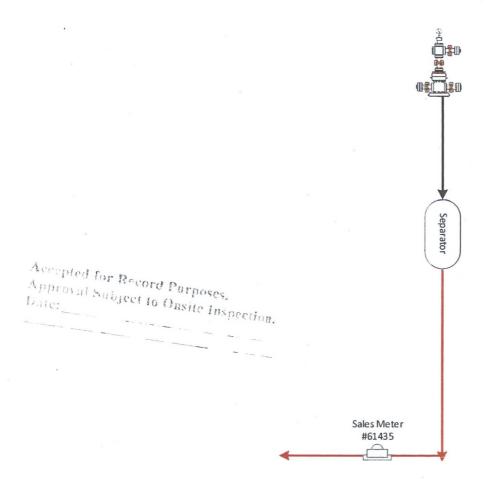

## Site Facility Diagram

Rhodes Federal Unit 158

Production System: Open

- 1. Oil sales by tank gauge to tank truck
- 2. Seal Requirements:
  - A. Production Phase
    - 1. All valves 1 open
    - 2. All valves 4 open
  - 3. All valves 5 closed
  - B. Sales Phase
    - 1. All valves 1 closed 2. All valves 3 closed
    - 3. All valves 4 closed

    - 4. All valves 5 open

Cimarex Energy Co. of Colorado

Lease: Rhodes Federal Unit 158 30-025-24557

ULSTR: 0: 15-26S-37E 660 FSL 2180 FEL Lea County, NM

BLM # NMLC030176B, AGREEMENT # 8920003820