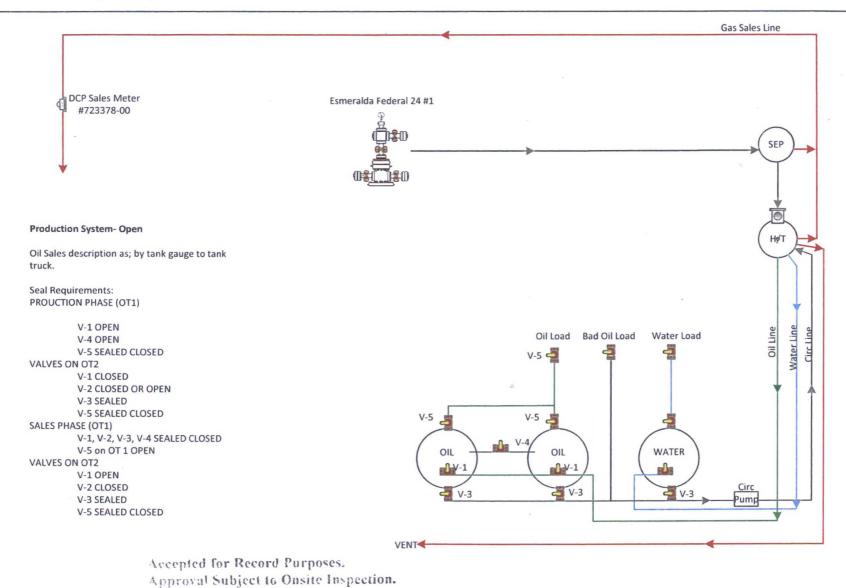

## UNITED STATES DEPARTMENT OF THE INTERIOR BUREAU OF LAND MANAGEMENT

| FORM APPROVED          |  |
|------------------------|--|
| OMB NO. 1004-0135      |  |
| Expires: July 31, 2010 |  |

| RI                                                                                                                                                                                                                                                  | IRFALL OF LAND MANA                                                                                                                         | GEMENT                                                   |                                                                 | -                                                        |                                                                                        |                                                                           |  |  |
|-----------------------------------------------------------------------------------------------------------------------------------------------------------------------------------------------------------------------------------------------------|---------------------------------------------------------------------------------------------------------------------------------------------|----------------------------------------------------------|-----------------------------------------------------------------|----------------------------------------------------------|----------------------------------------------------------------------------------------|---------------------------------------------------------------------------|--|--|
| SUNDRY I  Do not use this                                                                                                                                                                                                                           | 5. Lease Serial No.<br>NMNM100861                                                                                                           |                                                          |                                                                 |                                                          |                                                                                        |                                                                           |  |  |
| Do not use thi<br>abandoned wel                                                                                                                                                                                                                     | 6. If Indian, Allottee or                                                                                                                   | Tribe Name                                               |                                                                 |                                                          |                                                                                        |                                                                           |  |  |
|                                                                                                                                                                                                                                                     | 7. If Unit or CA/Agreen                                                                                                                     | ment Name and/or No                                      |                                                                 |                                                          |                                                                                        |                                                                           |  |  |
| SUBMIT IN TRII                                                                                                                                                                                                                                      | 7. If Ollit of CA/Agrees                                                                                                                    | ment, Name and/or No.                                    |                                                                 |                                                          |                                                                                        |                                                                           |  |  |
| Type of Well                                                                                                                                                                                                                                        | Well Name and No.     ESMERALDA FEDERAL 24 01                                                                                               |                                                          |                                                                 |                                                          |                                                                                        |                                                                           |  |  |
| 2. Name of Operator                                                                                                                                                                                                                                 | 9. API Well No.                                                                                                                             |                                                          |                                                                 |                                                          |                                                                                        |                                                                           |  |  |
| CIMAREX ENERGY COMPAN                                                                                                                                                                                                                               | 30-025-34484-00-C1                                                                                                                          |                                                          |                                                                 |                                                          |                                                                                        |                                                                           |  |  |
| 3a. Address<br>202 S CHEYENNE AVE. SUIT<br>TULSA, OK 74103                                                                                                                                                                                          | . (include area code)<br>0-1909                                                                                                             | )                                                        | 10. Field and Pool, or Exploratory TONTO                        |                                                          |                                                                                        |                                                                           |  |  |
| 4. Location of Well (Footage, Sec., T.                                                                                                                                                                                                              |                                                                                                                                             | 11. County or Parish, and State                          |                                                                 |                                                          |                                                                                        |                                                                           |  |  |
| Sec 24 T19S R33E NESW 16                                                                                                                                                                                                                            |                                                                                                                                             | LEA COUNTY, NM                                           |                                                                 |                                                          |                                                                                        |                                                                           |  |  |
|                                                                                                                                                                                                                                                     |                                                                                                                                             | 3                                                        |                                                                 |                                                          |                                                                                        |                                                                           |  |  |
| 12. CHECK APPE                                                                                                                                                                                                                                      | ROPRIATE BOX(ES) TO                                                                                                                         | O INDICATE                                               | NATURE OF                                                       | NOTICE, RI                                               | EPORT, OR OTHER                                                                        | R DATA                                                                    |  |  |
| TYPE OF SUBMISSION                                                                                                                                                                                                                                  | TYPE OF ACTION                                                                                                                              |                                                          |                                                                 |                                                          |                                                                                        |                                                                           |  |  |
| □ Notice of Intent ·                                                                                                                                                                                                                                | ☐ Acidize                                                                                                                                   | ☐ Dee                                                    | pen                                                             | ☐ Product                                                | ion (Start/Resume)                                                                     | ☐ Water Shut-Off                                                          |  |  |
|                                                                                                                                                                                                                                                     | ☐ Alter Casing                                                                                                                              |                                                          |                                                                 | □ Reclam                                                 | ation                                                                                  | ☐ Well Integrity                                                          |  |  |
| Subsequent Report                                                                                                                                                                                                                                   | ☐ Casing Repair                                                                                                                             | ☐ New                                                    | v Construction Recom                                            |                                                          | lete .                                                                                 | Other                                                                     |  |  |
| ☐ Final Abandonment Notice                                                                                                                                                                                                                          | ☐ Change Plans                                                                                                                              | ☐ Plug                                                   | g and Abandon                                                   | ☐ Tempor                                                 | arily Abandon                                                                          | Site Facility Diagra<br>m/Security Plan                                   |  |  |
|                                                                                                                                                                                                                                                     | ☐ Convert to Injection                                                                                                                      | Plug                                                     | g Back                                                          |                                                          |                                                                                        |                                                                           |  |  |
| 13. Describe Proposed or Completed Ope<br>If the proposal is to deepen direction.<br>Attach the Bond under which the wor<br>following completion of the involved<br>testing has been completed. Final Al<br>determined that the site is ready for f | ally or recomplete horizontally,<br>rk will be performed or provide<br>l operations. If the operation re<br>pandonment Notices shall be fil | give subsurface<br>the Bond No. or<br>sults in a multipl | locations and measure file with BLM/BL/<br>le completion or rec | ared and true ve<br>A. Required sul<br>completion in a r | rtical depths of all perting<br>osequent reports shall be<br>new interval, a Form 3160 | ent markers and zones.<br>filed within 30 days<br>0-4 shall be filed once |  |  |
| Please see attached the Site I                                                                                                                                                                                                                      |                                                                                                                                             | - N                                                      | F 14                                                            |                                                          |                                                                                        |                                                                           |  |  |
| This battery facilitates the follo                                                                                                                                                                                                                  |                                                                                                                                             | INTO AFMSS                                               |                                                                 |                                                          |                                                                                        |                                                                           |  |  |
| Esmeralda Federal 24 #1 30-025-34484                                                                                                                                                                                                                |                                                                                                                                             |                                                          |                                                                 |                                                          |                                                                                        |                                                                           |  |  |
| Accepted for Record Purposes.  Approval Subject to Onsite Inspection.  Date:                                                                                                                                                                        |                                                                                                                                             |                                                          |                                                                 |                                                          |                                                                                        |                                                                           |  |  |
| 14. I hereby certify that the foregoing is true and correct.  Electronic Submission #348177 verified by the BLM Well Information System                                                                                                             |                                                                                                                                             |                                                          |                                                                 |                                                          |                                                                                        |                                                                           |  |  |
| For CIMAREX ENERGY COMPANY OF CO, sent to the Hobbs Committed to AFMSS for processing by PRISCILLA PEREZ on 09/09/2016 (16PP1110SE)                                                                                                                 |                                                                                                                                             |                                                          |                                                                 |                                                          |                                                                                        |                                                                           |  |  |
| Name (Printed/Typed) AMITHY E                                                                                                                                                                                                                       | Title REGUL                                                                                                                                 | ATORY AN                                                 | ALYST                                                           |                                                          |                                                                                        |                                                                           |  |  |
|                                                                                                                                                                                                                                                     |                                                                                                                                             |                                                          |                                                                 |                                                          |                                                                                        |                                                                           |  |  |
| Signature (Electronic S                                                                                                                                                                                                                             | Date 08/17/2                                                                                                                                | 2016                                                     |                                                                 |                                                          |                                                                                        |                                                                           |  |  |

## Site Facility Diagram

30-025-34484 Sec 24, 19S, 33E 1650 FSL & 1980 FWL NMNM100861 Lea County NM