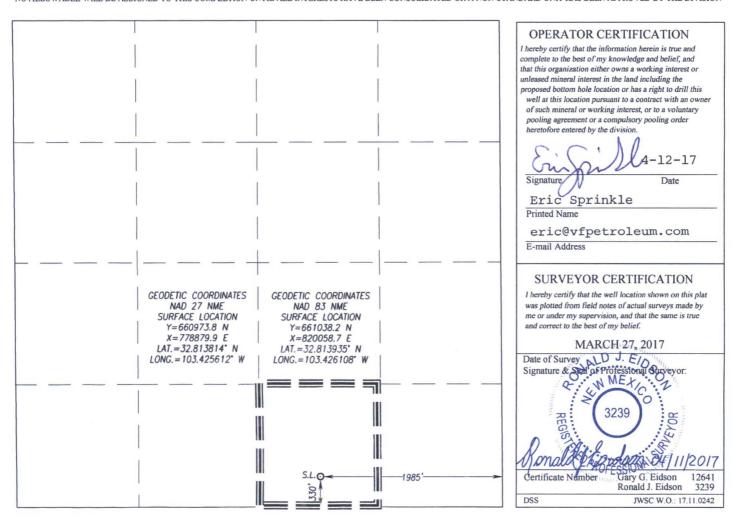

## WELL LOCATION AND ACREAGE DEDICATION PLAT

| API Number                                     |          |               |                              | Pool Code |               | Pool Name                   |               |                |           |             |  |
|------------------------------------------------|----------|---------------|------------------------------|-----------|---------------|-----------------------------|---------------|----------------|-----------|-------------|--|
| 30-025-02860                                   |          |               |                              | 62180     |               | Vacuum; Grayburg-San Andres |               |                |           |             |  |
| Property Code                                  |          |               |                              |           | Property Nam  | -                           |               |                |           | Well Number |  |
| 30041                                          |          | SHELL STATE   |                              |           |               |                             |               | 1              |           |             |  |
| OGRID No.                                      |          | Operator Name |                              |           |               |                             |               | Elevation      |           |             |  |
| 24010                                          |          |               | V-F Petroleum Inc.           |           |               |                             |               |                | 3926'     |             |  |
| Surface Location                               |          |               |                              |           |               |                             |               |                |           |             |  |
| UL or lot No.                                  | Section  | Township      | Range                        | Lot Idn   | Feet from the | North/South line            | Feet from the | East/\         | West line | County      |  |
| O                                              | 23       | 17-S          | 35-E                         |           | 330           | SOUTH                       | 1985          | EAST           |           | LEA         |  |
| Bottom Hole Location If Different From Surface |          |               |                              |           |               |                             |               |                |           |             |  |
| UL or lot No.                                  | Section  | Township      | Range                        | Lot Idn   | Feet from the | North/South line            | Feet from the | East/West line |           | County      |  |
| Dedicated Acres                                | Joint or | Infill C      | Consolidation Code Order No. |           | ler No.       |                             |               |                |           |             |  |
| 40                                             | N        |               |                              |           |               |                             |               |                |           |             |  |