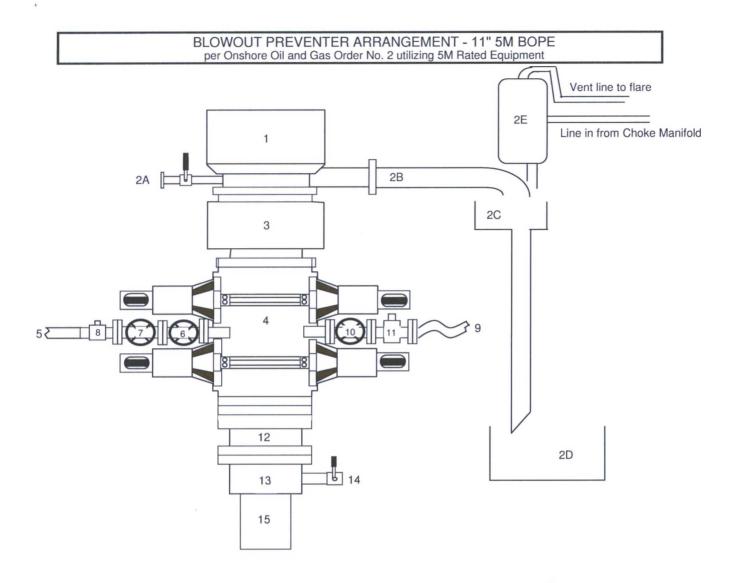

| Item | Description                                                                    |
|------|--------------------------------------------------------------------------------|
| 1    | Rotating Head, 11"                                                             |
| 2A   | Fill up Line and Valve                                                         |
| 2B   | Flow Line (10")                                                                |
| 2C   | Shale Shakers and Solids Settling Tank                                         |
| 2D   | Cuttings Bins for Zero Discharge                                               |
| 2E   | Rental Mud Gas Separator with vent line to flare and return line to mud system |
| 3    | Annular BOP (11", 5M)                                                          |
| 4    | Double Ram (11", 5M, Blind Ram top x Pipe Ram bottom)                          |
| 5    | Kill Line Connection                                                           |
| 6    | Kill Line Valve, Inner (2-1/16", 5M)                                           |
| 7    | Kill Line Valve, Outer (2-1/16", 5M)                                           |
| 8    | Kill Line Check Valve (2-1/16", 5M)                                            |
| 9    | Choke Line (3-1/8" 5M Coflex Line)                                             |
| 10   | Choke Line Valve, Inner (3-1/8", 5M)                                           |
| 11   | Choke Line Valve, Outer, (3-1/8", Hydraulically operated, 5M)                  |
| 12   | Spacer Spool (11", 5M)                                                         |
| 13   | Casing Head (11" 5M)                                                           |
| 14   | Casing Head Valve Outlet (2" 5M)                                               |
| 15   | Surface Casing                                                                 |
|      |                                                                                |