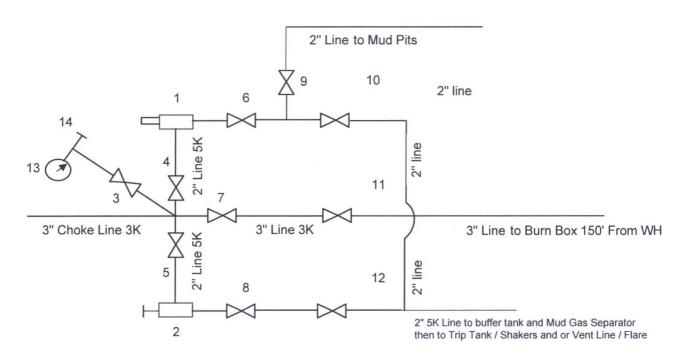

# CHOKE MANIFOLD ARRANGEMENT - 3M Choke

per Onshore Oil and Gas Order No. 2 utilizing 3M/5M Equipment

All Tees must be Targeted

| Item | Description                                                            |
|------|------------------------------------------------------------------------|
| 1    | Remote Controlled Hydraulically Operated Adjustable Choke, 2-1/16", 3M |
| 2    | Manual Adjustable Choke, 2-1/16", 3M                                   |
| 3    | Gate Valve, 2-1/16" 5M                                                 |
| 4    | Gate Valve, 2-1/16" 5M                                                 |
| 5    | Gate Valve, 2-1/16" 5M                                                 |
| 6    | Gate Valve, 2-1/16" 5M                                                 |
| 7    | Gate Valve, 3-1/8" 3M                                                  |
| 8    | Gate Valve, 2-1/16" 5M                                                 |
| 9    | Gate Valve, 2-1/16" 5M                                                 |
| 10   | Gate Valve, 2-1/16" 5M                                                 |
| 11   | Gate Valve, 3-1/8" 3M                                                  |
| 12   | Gate Valve, 2-1/16" 5M                                                 |
| 13   | Pressure Gauge                                                         |
| 14   | 2" hammer union tie-in point for BOP Tester                            |

The 3M Choke Manifold & Valves will be tested to rated working pressure.

2904 SCR 1250 MIDLAND, TX 79706