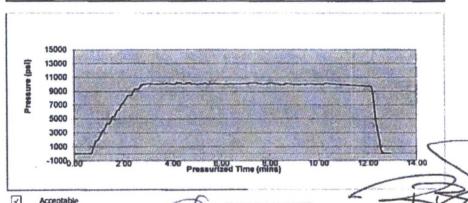

#### **Test Information**

| Cert No.:          | 105-013482/001 | H-01 |
|--------------------|----------------|------|
| Date: (YYYY-MM-DD) | #2016-11-11#   |      |
| Working Pressure:  | 5000 PSI       |      |
| Test Pressure:     | 10000 PSI      |      |
| Duration (mins):   | 20             | -    |

# Comments

TESTED AND CERTIFIED @ 10000 PSI FOR 10 MINUTES CERT TAG SN# 13482-H01

~ Acceptable

Not Acceptable

RIP-HAFM 006 VER II

ISIDRO SANCHEZ

Technician (Print Name)

st Technician Signature