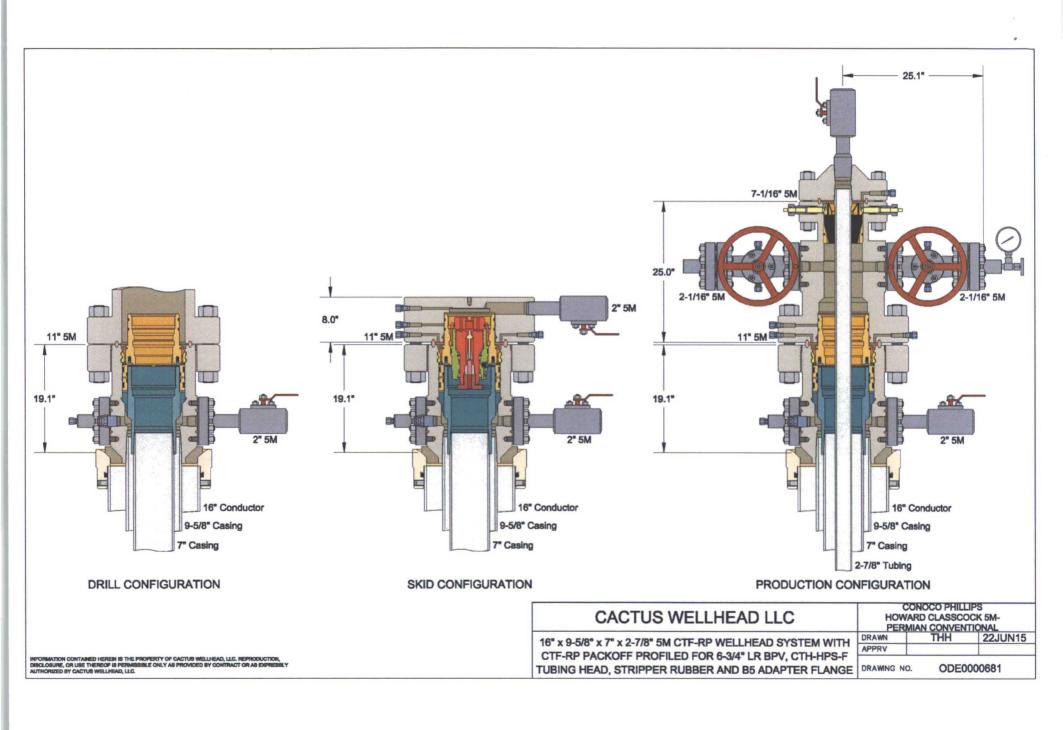

Valve, 2-1/16" 5M                                                 |
| 7    | Gate Valve, 3-1/8" 3M                                                  |
| 8    | Gate Valve, 2-1/16" 5M                                                 |
| 9    | Gate Valve, 2-1/16" 5M                                                 |
| 10   | Gate Valve, 2-1/16" 5M                                                 |
| 11   | Gate Valve, 3-1/8" 3M                                                  |
| 12   | Gate Valve, 2-1/16" 5M                                                 |
| 13   | Pressure Gauge                                                         |
| 14   | 2" hammer union tie-in point for BOP Tester                            |

The 3M Choke Manifold & Valves will be tested to rated working pressure.





2904 SCR 1250 MIDLAND, TX 79706

# CERTIFICATE

## **Customer Information**

| Customer:       | TRINIDAD DRILLING |
|-----------------|-------------------|
| P.O. #:         | PO22132           |
| Rig #           | RIG# 435          |
| Cust Tracking # |                   |

#### **Test Information**

| Cert No.:          | 105-013482/001 | H-01 |
|--------------------|----------------|------|
| Date: (YYYY-MM-DD) | #2016-11-11#   |      |
| Working Pressure:  | 5000 PSI       |      |
| Test Pressure:     | 10000 PSI      |      |
| Duration (mins):   | 20             | -    |

#### Traceability

**☑** NEW

| REC | ERT | 13482 |   |   | H-01 |
|-----|-----|-------|---|---|------|
|     |     | -     | - | - | 24   |

## **Material Information**

| Hose Type        | 3.1/2" FIREGUARD