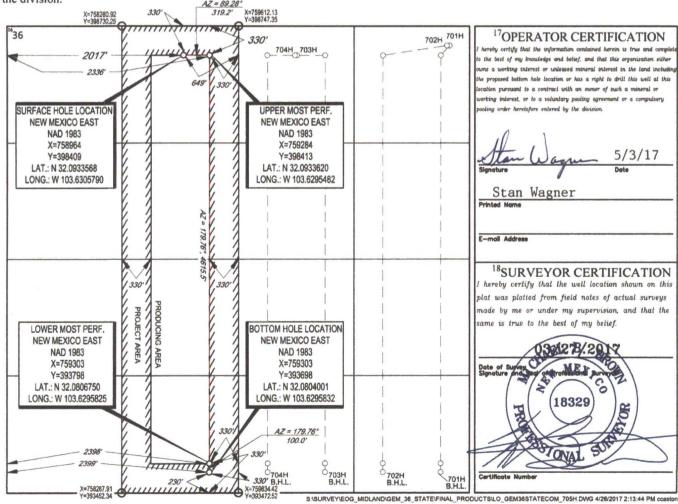

AMENDED REPORT

WELL LOCATION AND ACREAGE DEDICATION PLAT

| 30-025- 43784                  |                        |                            |                | <sup>2</sup> Pool Code |               | <sup>3</sup> Pool Name               |               |        |                          |        |
|--------------------------------|------------------------|----------------------------|----------------|------------------------|---------------|--------------------------------------|---------------|--------|--------------------------|--------|
| 30-02                          | 5- 4                   | 1784                       | 981            | 58                     | WC            | WC-025 G-09 S253236A; Upper Wolfcamp |               |        |                          |        |
| <sup>4</sup> Property Code     |                        | <sup>5</sup> Property No   |                |                        |               | Name                                 |               |        | <sup>6</sup> Well Number |        |
| 313191                         |                        | GEM 36 STATE COM           |                |                        |               |                                      |               |        | #705H                    |        |
| OGRID No.                      |                        | <sup>8</sup> Operator Name |                |                        |               |                                      |               |        | <sup>9</sup> Elevation   |        |
| 7377                           |                        | EOG RESOURCES, INC.        |                |                        |               |                                      |               |        | 3401'                    |        |
| <sup>10</sup> Surface Location |                        |                            |                |                        |               |                                      |               |        |                          |        |
| UL or lot no.                  | Section                | Township                   | Range          | Lot Idn                | Feet from the | North/South line                     | Feet from the | East/\ | West line                | County |
| C                              | 36                     | 25-S                       | 32-E           | -                      | 330'          | NORTH                                | 2017'         | WEST   |                          | LEA    |
|                                |                        |                            |                |                        |               |                                      |               |        |                          |        |
| UL or lot no.                  | Section                | Township                   | Range          | Lot Idn                | Feet from the | North/South line                     | Feet from the | East/  | West line                | County |
| N                              | 36                     | 25-S                       | 32-E           | -                      | 230'          | SOUTH                                | 2399'         | WEST   |                          | LEA    |
| 160.00                         | <sup>13</sup> Joint or | Infill 14Con               | nsolidation Co | de <sup>15</sup> Orde  | er No.        |                                      | •             |        |                          |        |