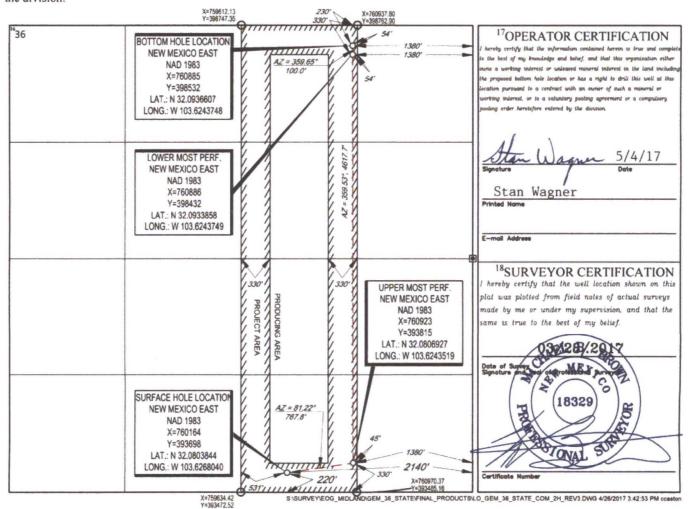

AMENDED REPORT

WELL LOCATION AND ACREAGE DEDICATION PLAT

|                                | -01                    |                     | <sup>2</sup> Pool Code |          | <sup>3</sup> Pool Name |                  |               |                |                          |        |
|--------------------------------|------------------------|---------------------|------------------------|----------|------------------------|------------------|---------------|----------------|--------------------------|--------|
| 30-025-                        |                        | 786                 | 97                     | 7838     | Jer                    | nings; Upper     | Bone Spr      | ing Sha        | ale                      |        |
| <sup>4</sup> Property Code     |                        |                     |                        |          |                        | operty Name      |               |                | <sup>6</sup> Well Number |        |
| 313191                         |                        | GEM 36 STATE COM    |                        |          |                        |                  |               |                | #2H                      |        |
| OGRID No.                      |                        | NOperator Name      |                        |          |                        |                  |               |                | <sup>9</sup> Elevation   |        |
| 7377                           |                        | EOG RESOURCES, INC. |                        |          |                        |                  |               | 3369'          |                          |        |
| <sup>10</sup> Surface Location |                        |                     |                        |          |                        |                  |               |                |                          |        |
| UL or lot no.                  | Section                | Township            | Range                  | Lot Idn  | Feet from the          | North/South line | Feet from the | East/West line |                          | County |
| 0                              | 36                     | 25-S                | 32-E                   | -        | 220'                   | SOUTH            | 2140'         | EAST           |                          | LEA    |
|                                |                        |                     |                        |          |                        |                  |               |                |                          |        |
| UL or lot no.                  | Section                | Township            | Range                  | Lot Idn  | Feet from the          | North/South line | Feet from the | East/West line |                          | County |
| В                              | 36                     | 25-S                | 32-E                   | -        | 230'                   | NORTH            | 1380'         | EAST           |                          | LEA    |
| 160.00                         | <sup>13</sup> Joint or | Infill HC           | onsolidation Co        | de 15Ord | er No.                 | •                |               |                |                          |        |