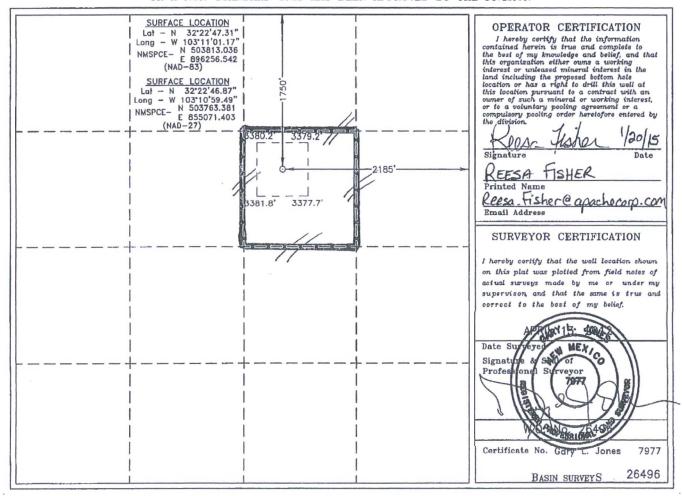

## OIL CONSERVATION DIVISION 1220 South St. Francis Dr.

Santa Fe, New Mexico 87505

WELL LOCATION AND ACREAGE DEDICATION PLAT

☐ AMENDED REPORT

| 30-025-41445      | Pool Code 62700 | WANTZ, ABO                 |                    |
|-------------------|-----------------|----------------------------|--------------------|
| Property Code     |                 | pperty Name                | Well Number        |
| 40164             |                 | 1 "20" FEDERAL             | 005                |
| 0GRID No.<br>87.3 | •               | erator Name<br>CORPORATION | Elevation<br>3379' |
|                   | Surf            | ace Incation               |                    |

### Surface Location

| UL or lot No. | Section | Township | Range | Lot Idn | Feet from the | North/South line | Feet from the | East/West line | County | ١ |
|---------------|---------|----------|-------|---------|---------------|------------------|---------------|----------------|--------|---|
| G             | 20      | 22 S     | 37 E  |         | 1750          | NORTH            | 2185          | EAST           | LEA    |   |

#### Bottom Hole Location If Different From Surface

| UL or lot No.   | Section  | Township    | Range         | Lot Idn | Feet from the | North/South line | Feet from the | East/West line | County |
|-----------------|----------|-------------|---------------|---------|---------------|------------------|---------------|----------------|--------|
| Dedicated Acres | Joint of | r Infill Co | nsolidation ( | Code Or | der No.       |                  |               |                |        |