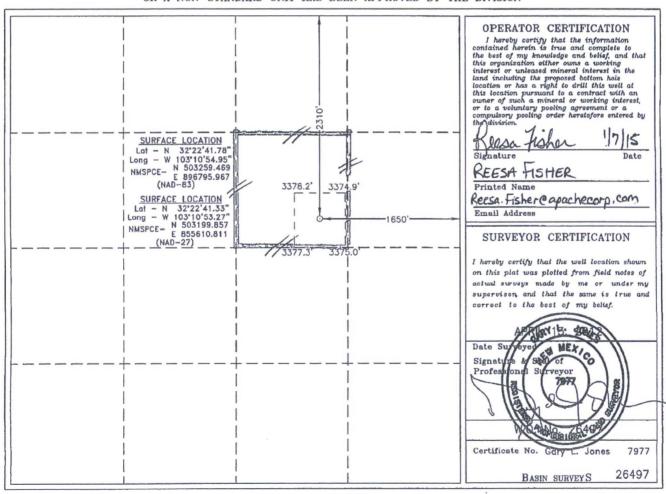

State of New Mexico Energy, Minerals and Natural Resources Department JAN 1 5-20 Bevised July 16, 2010

Submit one copy to appropriate
District Office

DISTRICT III 1000 Rio Brazos Rd., Aztec, NM 87410 OIL CONSERVATION DIVISION
1220 South St. Francis Dr.
Santa Fe, New Mexico 87505

RECEIVED

DISTRICT IV 1220 S. St. Francis Dr., Santa Pe, NM 87505

40

WELL LOCATION AND ACREAGE DEDICATION PLAT

☐ AMENDED REPORT

| 30-025           | Number - 41441 | o           |             | 700 Code |                 | WAN              | Pool Name     |                |        |
|------------------|----------------|-------------|-------------|----------|-----------------|------------------|---------------|----------------|--------|
| Property<br>4016 |                |             |             | ELLIO'   | Property Nam    |                  |               | Well No        | ımber  |
|                  | ,              |             |             | ELLIU    | II EM ZU        | PEDERAL          |               | 006            |        |
| OGRID N          | 0.             |             |             |          | Operator Nam    | e                |               | Elevat         |        |
| 873              |                |             |             | APA      | CHE CORPO       | RATION           |               | 337            | 5'     |
|                  |                |             | 1           |          | Surface Loca    | ation            |               |                |        |
| UL or lot No.    | Section        | Township    | Range       | Lot Idn  | Feet from the   | North/South line | Feet from the | East/West line | County |
| G                | 20             | 22 S        | 37 E        |          | 2310            | NORTH            | 1650          | EAST           | LEA    |
|                  |                |             | Bottom      | Hole Loc | eation If Diffe | rent From Sur    | face          |                |        |
| UL or lot No.    | Section        | Township    | Range       | Lot Idn  | Feet from the   | North/South line | Feet from the | East/West line | County |
| Dedicated Acre   | s Joint o      | r Infill Co | nsolidation | Code Or  | der No.         |                  |               |                |        |

NO ALLOWABLE WILL BE ASSIGNED TO THIS COMPLETION UNTIL ALL INTERESTS HAVE BEEN CONSOLIDATED OR A NON-STANDARD UNIT HAS BEEN APPROVED BY THE DIVISION