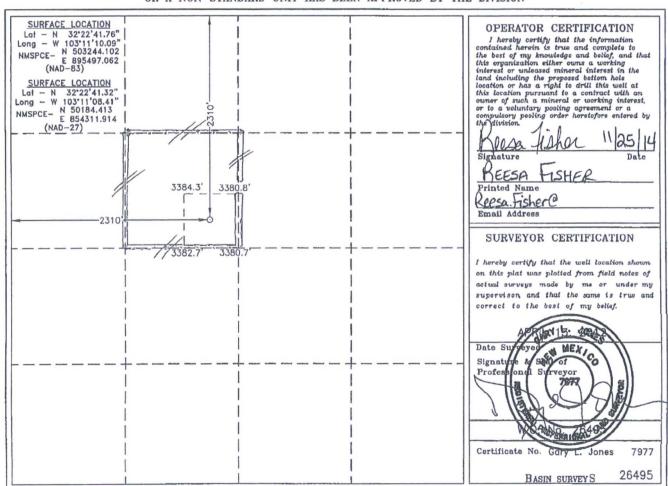

☐ AMENDED REPORT

| 30-025-414       | 44 62700 | WANTZ; ABO                 |                    |
|------------------|----------|----------------------------|--------------------|
| Property Code    |          | perty Name<br>"20" FEDERAL | Well Number        |
| 0GRID No.<br>873 | -        | rator Name<br>CORPORATION  | Elevation<br>3382' |

#### Surface Location

| UL or lot No. | Section | Township | Range | Lot Idn | Feet from the | North/South line | Feet from the | East/West line | County |
|---------------|---------|----------|-------|---------|---------------|------------------|---------------|----------------|--------|
| F             | 20      | 22 S     | 37 E  |         | 2310          | NORTH            | 2310          | WEST           | LEA    |

#### Bottom Hole Location If Different From Surface

|                 |          |              | 20000         |          |               | TONG FIORE DUE   | 1400          |                |        |
|-----------------|----------|--------------|---------------|----------|---------------|------------------|---------------|----------------|--------|
| UL or lot No.   | Section  | Township     | Range         | Lot Idn  | Feet from the | North/South line | Feet from the | East/West line | County |
| Dedicated Acres | Joint or | r Infill Co. | nsolidation C | Code Ore | der No.       |                  |               |                |        |