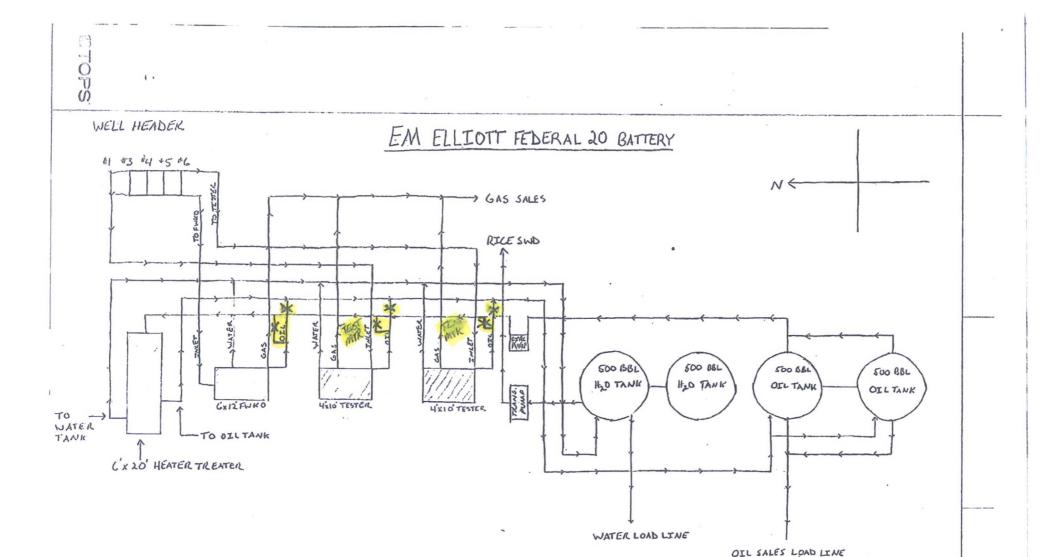

Note: Battery size not to scale

. ( .

WELL HEADER EM ELLIOTT FEBERAL 20 BATTERY #1 #3 #4 #5 =6 GAS SALES RICESWD 500 BBL 500 BBI 500 BBL 500 BBL HOO TANK HO TANK OIL TANK OIL TANK GX12 FWKO H'KIO'TESTER TO -WATER TANK Forvell TO OIL TANK CX 20 HEATER TREATER WATER LOAD LINE OIL SALES LOAD LINE

NOTE: Drawing is not to scale and only represents the relative location of equipment.

LEGAL: 20 T225 R37E

NOTE: Drawing is not to scale and only represents the relative location of equipment.

ALL OIL GOES BACK TO HEATER THEN TO TANKS! WIR GOES STRATENT TO TANKS FROM VESSALS!

To Whom It May Concern:

The EM Elliott Federal 20 lease contains five wells. Of these five wells, all but one (the EM Elliott Federal 20 #1) have identical ownership. In order to correctly allocate revenue to the appropriate interest owners, Apache Corporation operates two test separators and a free-water knockout at its EM Elliott Federal 20 battery. The EM Elliott Federal 20 #1 is run through its own test separator at all times, while the other four wells (the #3, #4, #5, and #6) are alternated through the second test separator, with the remaining three wells not in test going to the free-water knockout. Each test separator meters its fluids prior to sending the oil to the heater treater and the water to the tanks. Each test separator also meters gas prior to sending it to the sales point.