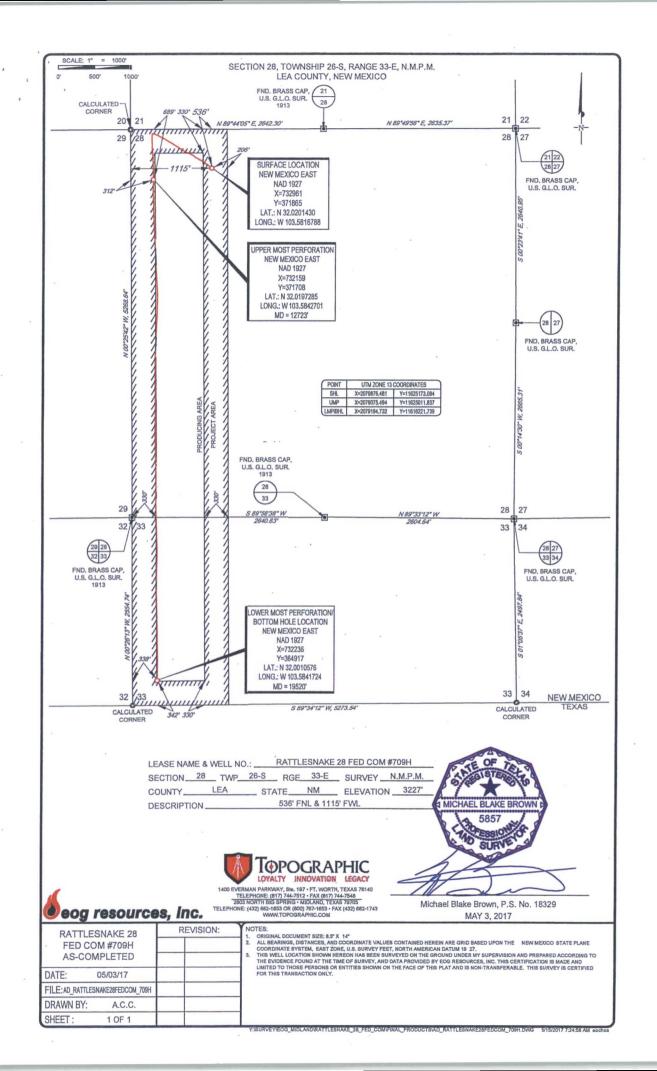

AMENDED REPORT

WELL LOCATION AND ACREAGE DEDICATION PLAT

Pool Code

Pool Name

| <sup>1</sup> API Numbe     | r                                                     | Pool Code              |                                |        |  |  |
|----------------------------|-------------------------------------------------------|------------------------|--------------------------------|--------|--|--|
| 30-025- <b>435</b>         | 27                                                    | 98097                  | WC-025 G-09 S263327G; Upper Wo | lfcamp |  |  |
| <sup>4</sup> Property Code | <sup>4</sup> Property Code <sup>5</sup> Property Name |                        |                                |        |  |  |
| 315317                     | 315317 RATTLESNAKE 28 FED COM                         |                        |                                |        |  |  |
| <sup>7</sup> OGRID No.     |                                                       | <sup>9</sup> Elevation |                                |        |  |  |
| 7377                       |                                                       | 3227'                  |                                |        |  |  |

<sup>10</sup>Surface Location

|  | UL or lot no. | Section | Township | Range | Lot Idn | Feet from the | North/South line | Feet from the | East/West line | County |  |
|--|---------------|---------|----------|-------|---------|---------------|------------------|---------------|----------------|--------|--|
|  | D             | 28      | 26-S     | 33-E  | -       | 536'          | NORTH            | 1115'         | WEST           | LEA    |  |

| UL or lot no.                           | Section 33               | Township 26-S | Range<br>33-E   | Lot Idn              | Feet from the 342' | North/South line SOUTH | Feet from the | East/West line WEST | LEA |
|-----------------------------------------|--------------------------|---------------|-----------------|----------------------|--------------------|------------------------|---------------|---------------------|-----|
| <sup>12</sup> Dedicated Acres<br>237.00 | <sup>13</sup> Joint or I | nfill 14Co    | nsolidation Cod | le <sup>15</sup> Ord | er No.             |                        |               |                     |     |