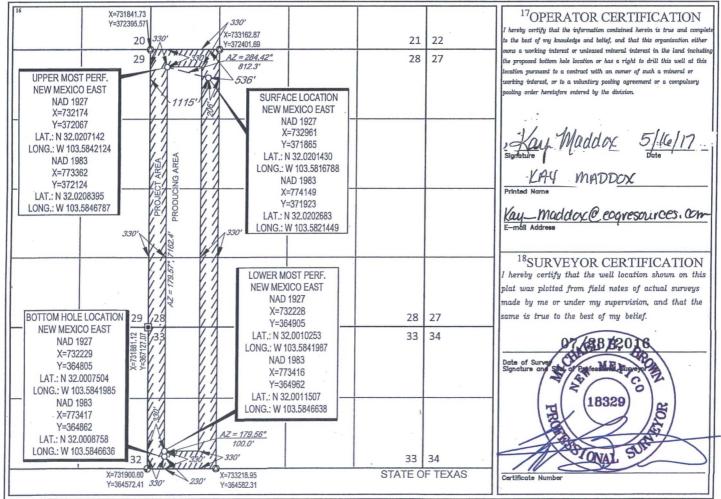

AMENDED REPORT

WELL LOCATION AND ACREAGE DEDICATION PLAT

Pool Code

Pool Name

| <sup>1</sup> API Numbe     | r                                                     | Pool Code              |                                |        |  |  |
|----------------------------|-------------------------------------------------------|------------------------|--------------------------------|--------|--|--|
| 30-025- <b>435</b>         | 27                                                    | 98097                  | WC-025 G-09 S263327G; Upper Wo | lfcamp |  |  |
| <sup>4</sup> Property Code | <sup>4</sup> Property Code <sup>5</sup> Property Name |                        |                                |        |  |  |
| 315317                     | 315317 RATTLESNAKE 28 FED COM                         |                        |                                |        |  |  |
| <sup>7</sup> OGRID No.     |                                                       | <sup>9</sup> Elevation |                                |        |  |  |
| 7377                       |                                                       | 3227'                  |                                |        |  |  |

<sup>10</sup>Surface Location

|  | UL or lot no. | Section | Township | Range | Lot Idn | Feet from the | North/South line | Feet from the | East/West line | County |  |
|--|---------------|---------|----------|-------|---------|---------------|------------------|---------------|----------------|--------|--|
|  | D             | 28      | 26-S     | 33-E  | -       | 536'          | NORTH            | 1115'         | WEST           | LEA    |  |

| UL or lot no.                           | Section 33               | Township 26-S | Range<br>33-E   | Lot Idn              | Feet from the 342' | North/South line SOUTH | Feet from the | East/West line WEST | LEA |
|-----------------------------------------|--------------------------|---------------|-----------------|----------------------|--------------------|------------------------|---------------|---------------------|-----|
| <sup>12</sup> Dedicated Acres<br>237.00 | <sup>13</sup> Joint or I | nfill 14Co    | nsolidation Cod | le <sup>15</sup> Ord | er No.             |                        |               |                     |     |