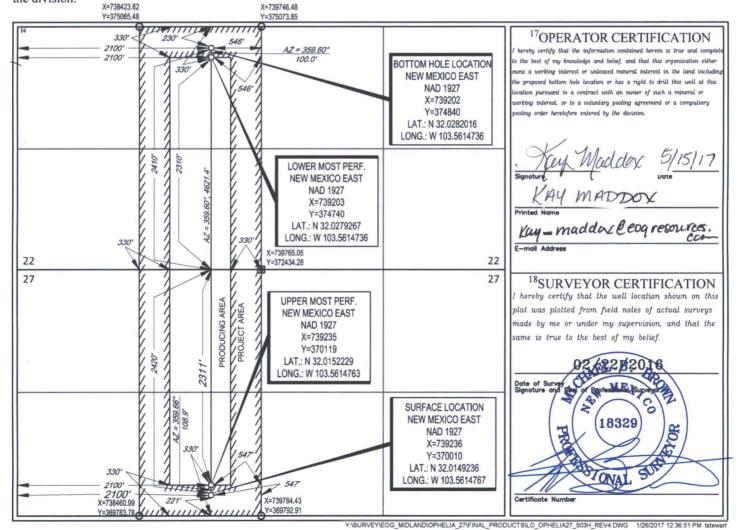

1220 South St. Francis Dr. MAY 1 8 2017 Sante Fe, NM 87505

AMENDED REPORT

WELL LOCATION AND ACREAGE DEDICATION PLAT

|   | <sup>1</sup> API Number 30-025- 42 | <br><sup>2</sup> Pool Code<br>7280 |                          |                        |   |
|---|------------------------------------|------------------------------------|--------------------------|------------------------|---|
| T | <sup>4</sup> Property Code         |                                    | <sup>6</sup> Well Number | 1                      |   |
|   | 39814                              | 01                                 | PHELIA 27                | #503H                  | 1 |
| Г | <sup>7</sup> OGRID No.             | 8                                  | Operator Name            | <sup>9</sup> Elevation | 1 |
|   | 7377                               | EOG RE                             | 3266'                    |                        |   |

<sup>10</sup>Surface Location

| UL or lot no. | Section | Township | Range | Lot Idn | Feet from the | North/South line | Feet from the | East/West line | County |
|---------------|---------|----------|-------|---------|---------------|------------------|---------------|----------------|--------|
| F             | 27      | 26-S     | 33-E  | -       | 2420          | NORTH            | 2100          | West           | LEA    |

| UL or lot no.                           | Section 22               | Township 26-S | Range<br>33-E   | Lot Idn              | Feet from the | North/South line<br>SOUTH | Feet from the 2097 | East/West line | LEA |
|-----------------------------------------|--------------------------|---------------|-----------------|----------------------|---------------|---------------------------|--------------------|----------------|-----|
| <sup>12</sup> Dedicated Acres<br>160.00 | <sup>13</sup> Joint or I | nfill 14Co    | onsolidation Co | de <sup>15</sup> Ord | er No.        |                           |                    |                |     |

No allowable will be assigned to this completion until all interests have been consolidated or a non-standard unit has been approved by the division.