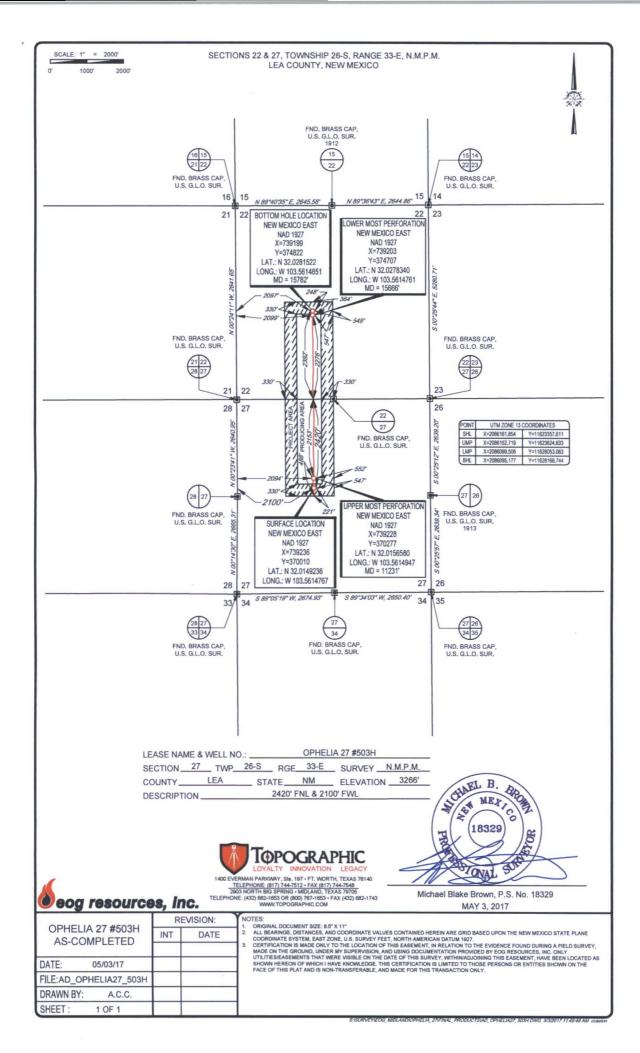

1220 South St. Francis Dr. MAY 1 8 2017 Sante Fe, NM 87505

AMENDED REPORT

WELL LOCATION AND ACREAGE DEDICATION PLAT

|   | <sup>1</sup> API Number 30-025- 42 | <br><sup>2</sup> Pool Code<br>7280 |                          |                        |   |
|---|------------------------------------|------------------------------------|--------------------------|------------------------|---|
| T | <sup>4</sup> Property Code         |                                    | <sup>6</sup> Well Number | 1                      |   |
|   | 39814                              | 01                                 | PHELIA 27                | #503H                  | 1 |
| Г | <sup>7</sup> OGRID No.             | 8                                  | Operator Name            | <sup>9</sup> Elevation | 1 |
|   | 7377                               | EOG RE                             | 3266'                    |                        |   |

<sup>10</sup>Surface Location

| UL or lot no. | Section | Township | Range | Lot Idn | Feet from the | North/South line | Feet from the | East/West line | County |
|---------------|---------|----------|-------|---------|---------------|------------------|---------------|----------------|--------|
| F             | 27      | 26-S     | 33-E  | -       | 2420          | NORTH            | 2100          | West           | LEA    |

| UL or lot no.                           | Section 22               | Township 26-S | Range<br>33-E   | Lot Idn              | Feet from the | North/South line<br>SOUTH | Feet from the 2097 | East/West line | LEA |
|-----------------------------------------|--------------------------|---------------|-----------------|----------------------|---------------|---------------------------|--------------------|----------------|-----|
| <sup>12</sup> Dedicated Acres<br>160.00 | <sup>13</sup> Joint or I | nfill 14Co    | onsolidation Co | de <sup>15</sup> Ord | er No.        |                           |                    |                |     |